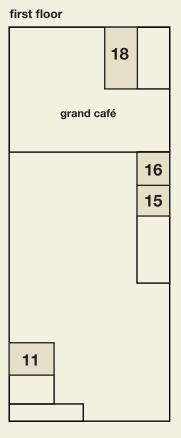

## **NEW AVAILABLE STUDIOS**

halvemaanstraat

| second floor |  |  |  |
|--------------|--|--|--|
| 18           |  |  |  |
|              |  |  |  |

\* Atelier 11 soon available.
The rest of the studio's will be available throughout 2024.

| ± 60m²  | € 855 p/m        |
|---------|------------------|
| ± 40m²  | € 700 p/m        |
| ± 40m²  | € 700 p/m        |
| ± 100m² | € 1550 p/m       |
|         | ± 40m²<br>± 40m² |

<sup>\*</sup>Prices exclude Gas/Water/Electricity & VAT.