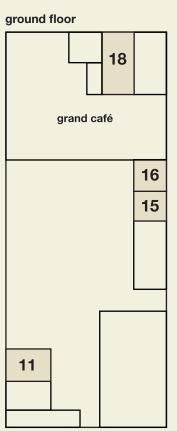

## **NEW AVAILABLE STUDIOS**

halvemaanstraat

| second floor |  |  |  |
|--------------|--|--|--|
| 18           |  |  |  |
|              |  |  |  |

\* Atelier 11 soon available.
The rest of the studio's will be available throughout 2024.

| ± 60m²  | € 855 p/m        |
|---------|------------------|
| ± 40m²  | € 700 p/m        |
| ± 40m²  | € 700 p/m        |
| ± 100m² | € 1550 p/m       |
|         | ± 40m²<br>± 40m² |

<sup>\*</sup>Prices exclude Gas/Water/Electricity & VAT.