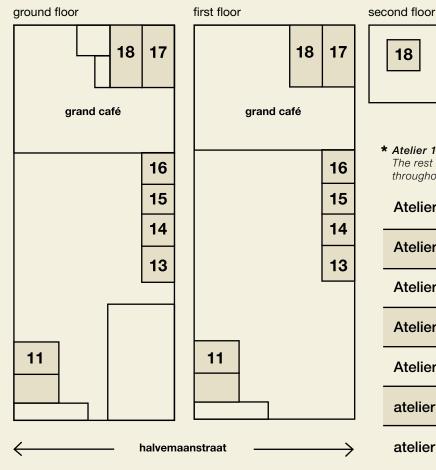

## **NEW AVAILABLE ATELIERS**

|    | 1 |
|----|---|
| 18 |   |
|    | l |
|    | ı |

\* Atelier 11 soon available. The rest of the studio's will be available throughout 2023.

| Atelier 11 | ± 60m²  | € 855 p/m  |
|------------|---------|------------|
| Atelier 13 | ± 45m²  | € 790 p/m  |
| Atelier 14 | ± 40m²  | € 700 p/m  |
| Atelier 15 | ± 40m²  | € 700 p/m  |
| Atelier 16 | ± 40m²  | € 700 p/m  |
| atelier 17 | ± 75m²  | € 1250 p/m |
| atelier 18 | ± 100m² | € 1550 p/m |

<sup>\*</sup> Prices exclude Gas/Water/Electricity & VAT.