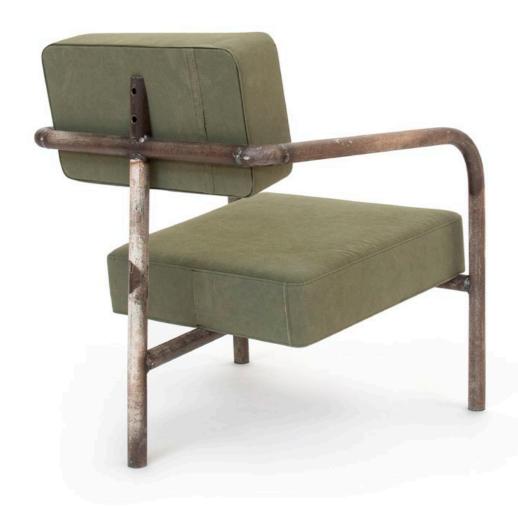

### **TUBE CHAIR**

| art nr   | unique                |
|----------|-----------------------|
| year     | 2021 (2019)           |
| size     | 57 x 70 x 65 cm       |
| material | old tubes, upholstery |