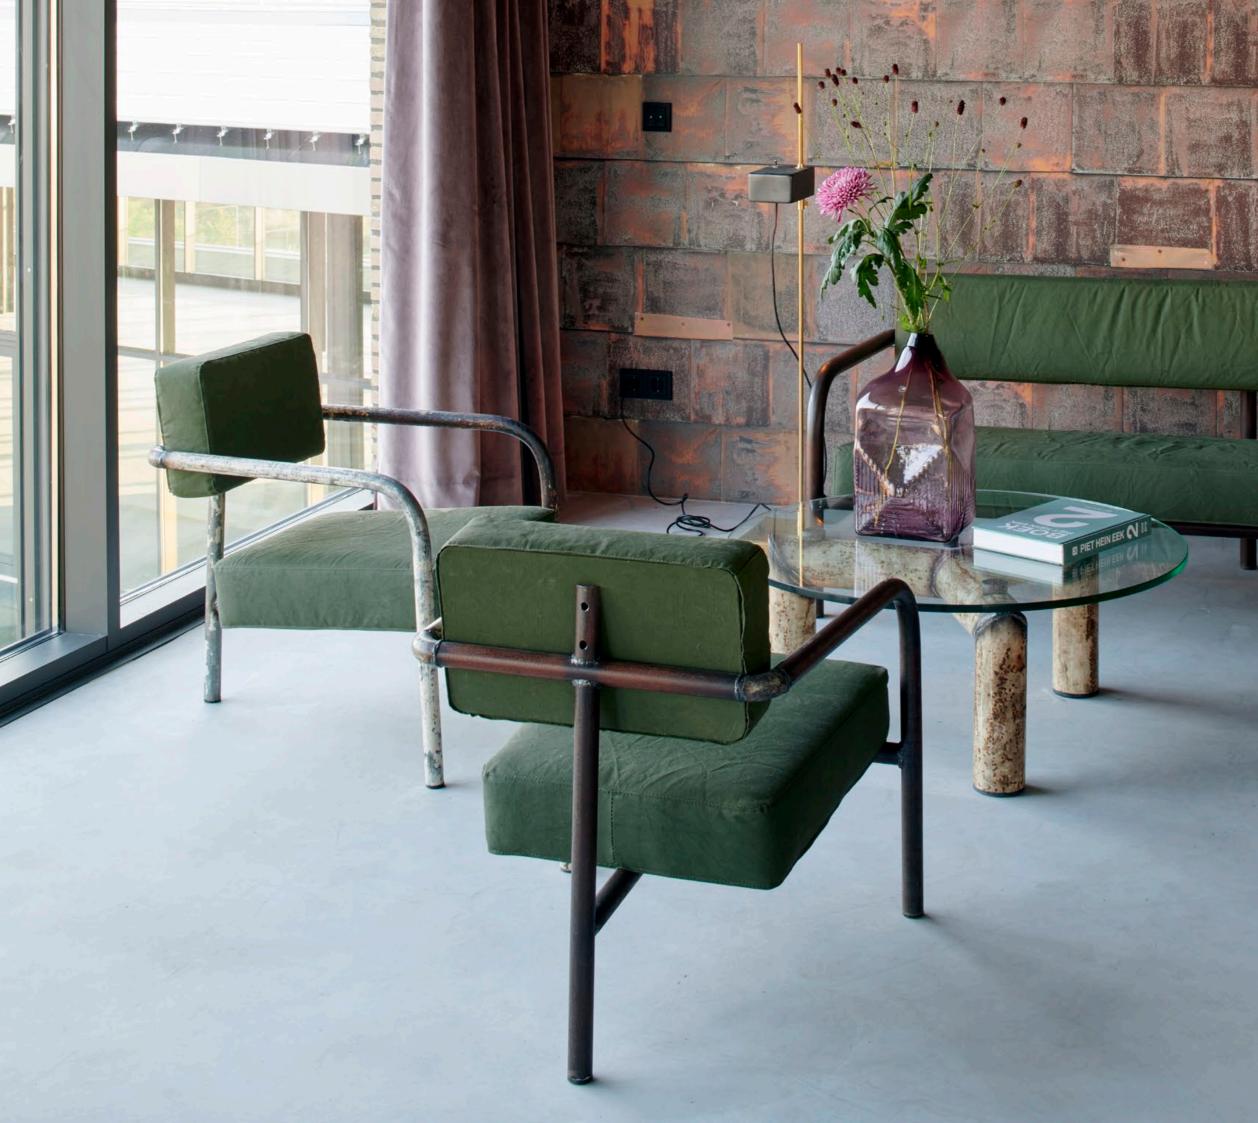

### TUBE LOUNGE CHAIR

|        | art nr   | unique                          |
|--------|----------|---------------------------------|
|        | year     | 2015                            |
| 104.0  | size     | 80 x 98 x73 cm                  |
| STAN D | material | old metal tubes, nuts and bolts |

1:1

Photo credits: Thomas Mayer