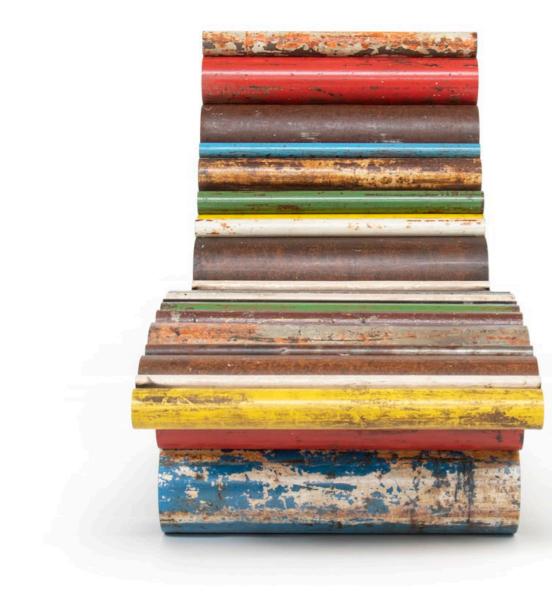

### TUBE EDITION

After stacking the enormous beams it was a logical step to start stacking the piping we had in stock. The difference is that pipes roll, therefore we decided to attach them together using nuts and bolts at the ends of each pipe. This turned them into seating objects that could be disassembled. The tubing was fixed together only after each element had been held in place with clamps absolutely right to create a perfect seat.