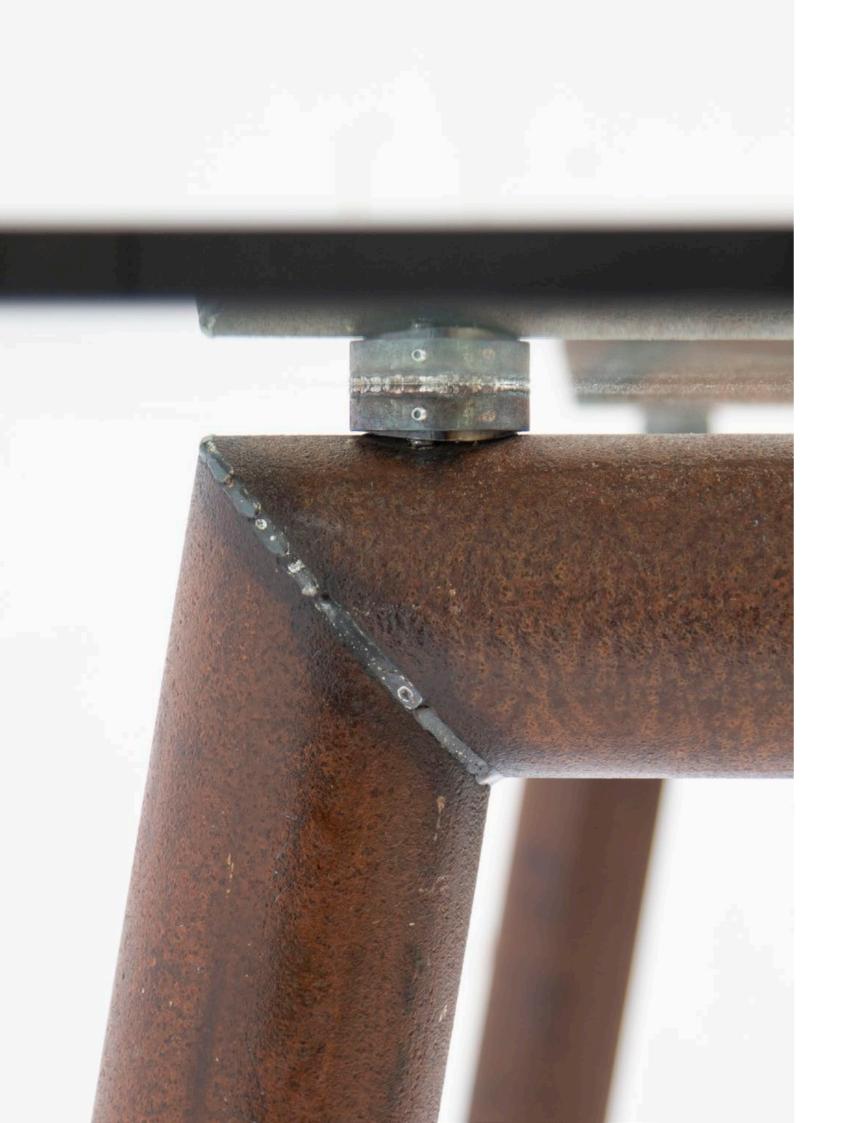

### TUBE EDITION

After stacking the enormous beams it was a logical step to start stacking the piping we had in stock. The difference is that pipes roll, therefore we decided to attach them together using nuts and bolts at the ends of each pipe. This turned them into seating objects that could be disassembled. The tubing was fixed together only after each element had been held in place with clamps absolutely right to create a perfect seat.