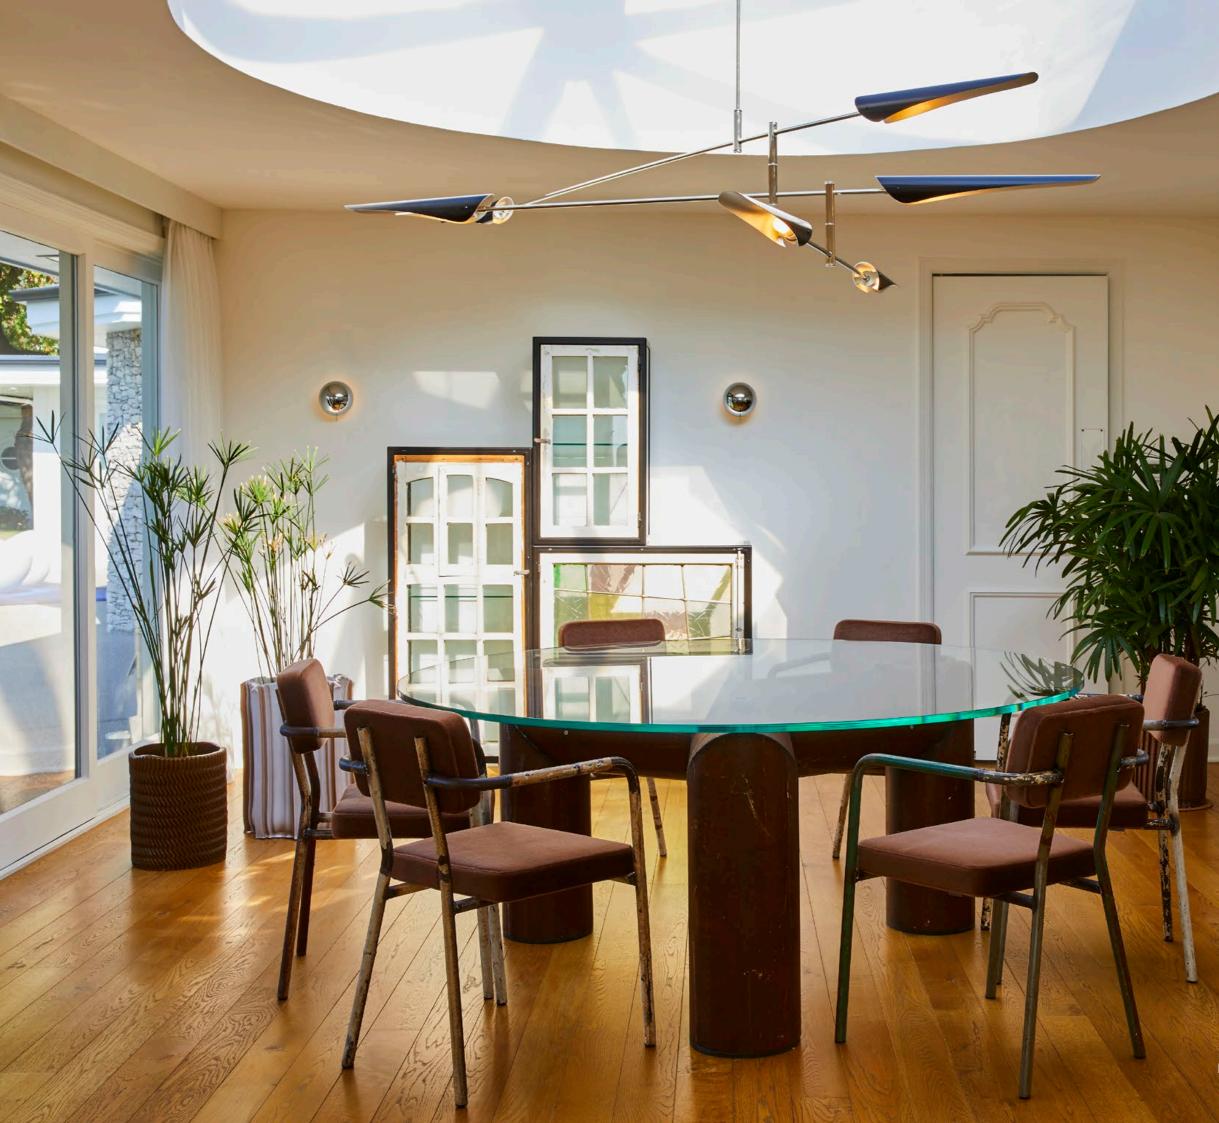

### RAG TABLE

| art nr   | unique                |
|----------|-----------------------|
| year     | 2014                  |
| size     | Ø 180 x 78 cm         |
| material | metal tubes and glass |

Photo credits: Yoshihiro Makino for The Future Perfect

### RAG TUBE CHAIR – CUSTOM MADE

| art nr   | unique                                         |
|----------|------------------------------------------------|
| year     | 2021                                           |
| size     | 57 x 57 x 83 cm / armrest height 63 cm         |
| material | old tubes, upholstered with 100% mohair fabric |