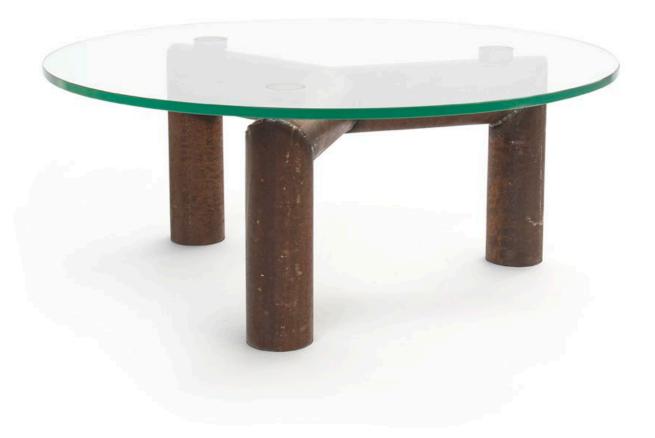

### TUBE COFFEE TABLE

| art nr   | unique                     |
|----------|----------------------------|
| year     | 2021 (2019)                |
| size     | Ø 90 x 37cm                |
| material | old tubes, glass table top |