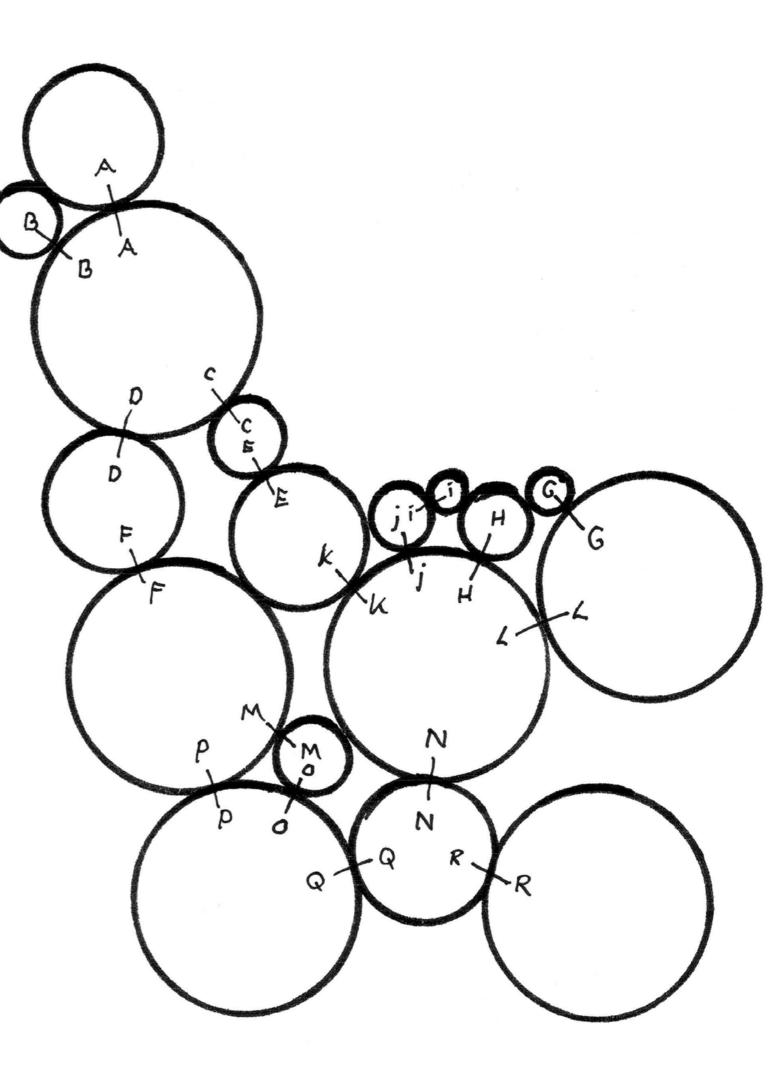

### TUBE EDITION

After stacking the enormous beams it was a logical step to start stacking the piping we had in stock. The difference is that pipes roll, therefore we decided to attach them together using nuts and bolts at the ends of each pipe. This turned them into seating objects that could be disassembled. The tubing was fixed together only after each element had been held in place with clamps absolutely right to create a perfect seat.

After the piles of straight pipes we had removed from our building during demolition, and which we had used to make the benches and armchairs, there were also still curved pieces. With these pieces it is possible to construct. We made tables and chairs from them. The tables were finished with old beams table tops, and the chairs were upholstered with fabric taken from the awnings of the Philips buildings that were being demolished around us.