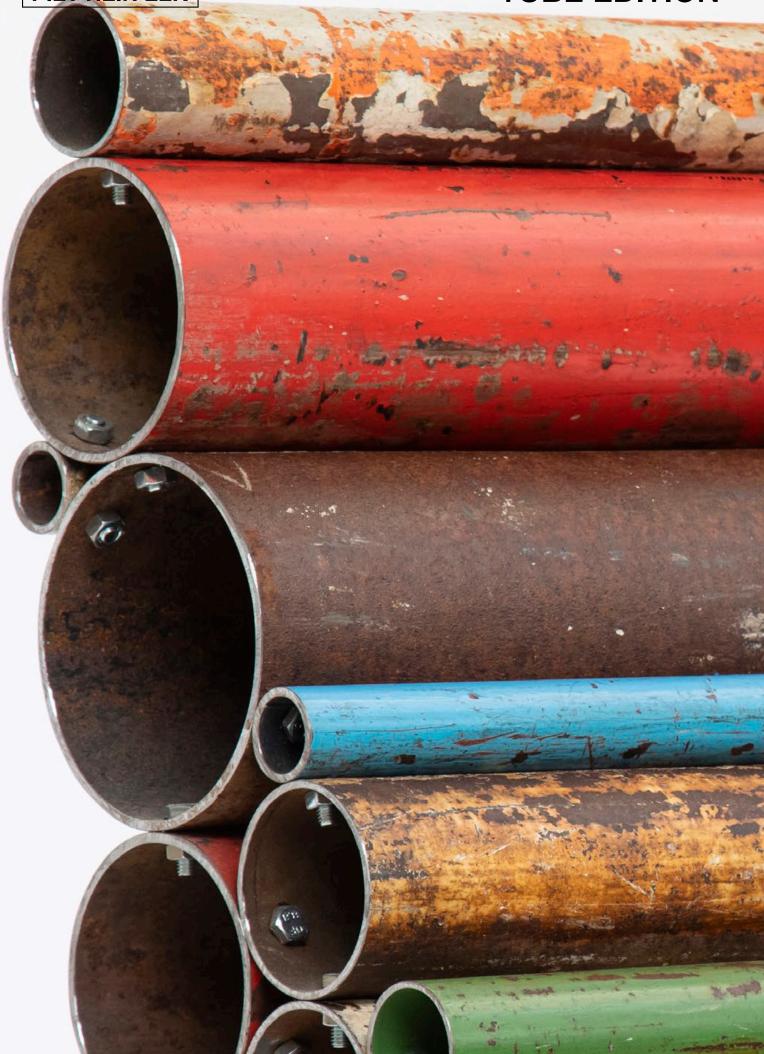

### TUBE EDITION

After stacking the enormous beams it was a logical step to start stacking the piping we had in stock. The difference is that pipes roll, therefore we decided to attach them together using nuts and bolts at the ends of each pipe. This turned them into seating objects that could be disassembled. The tubing was fixed together only after each element had been held in place with clamps absolutely right to create a perfect seat.