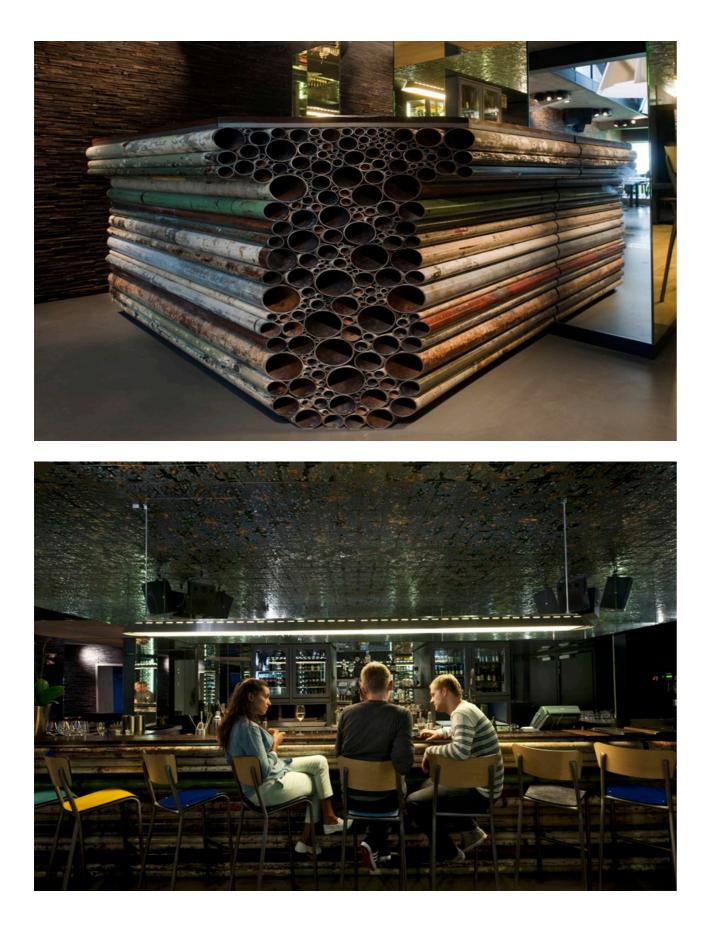

|         | art nr   | unique                                                  |
|---------|----------|---------------------------------------------------------|
|         | year     | 2013                                                    |
|         | size     | 550 x 105 x 125 cm (bar)   190 x 249 x 125 cm (DJ booth |
| the set | material | old metal tubes and steel                               |