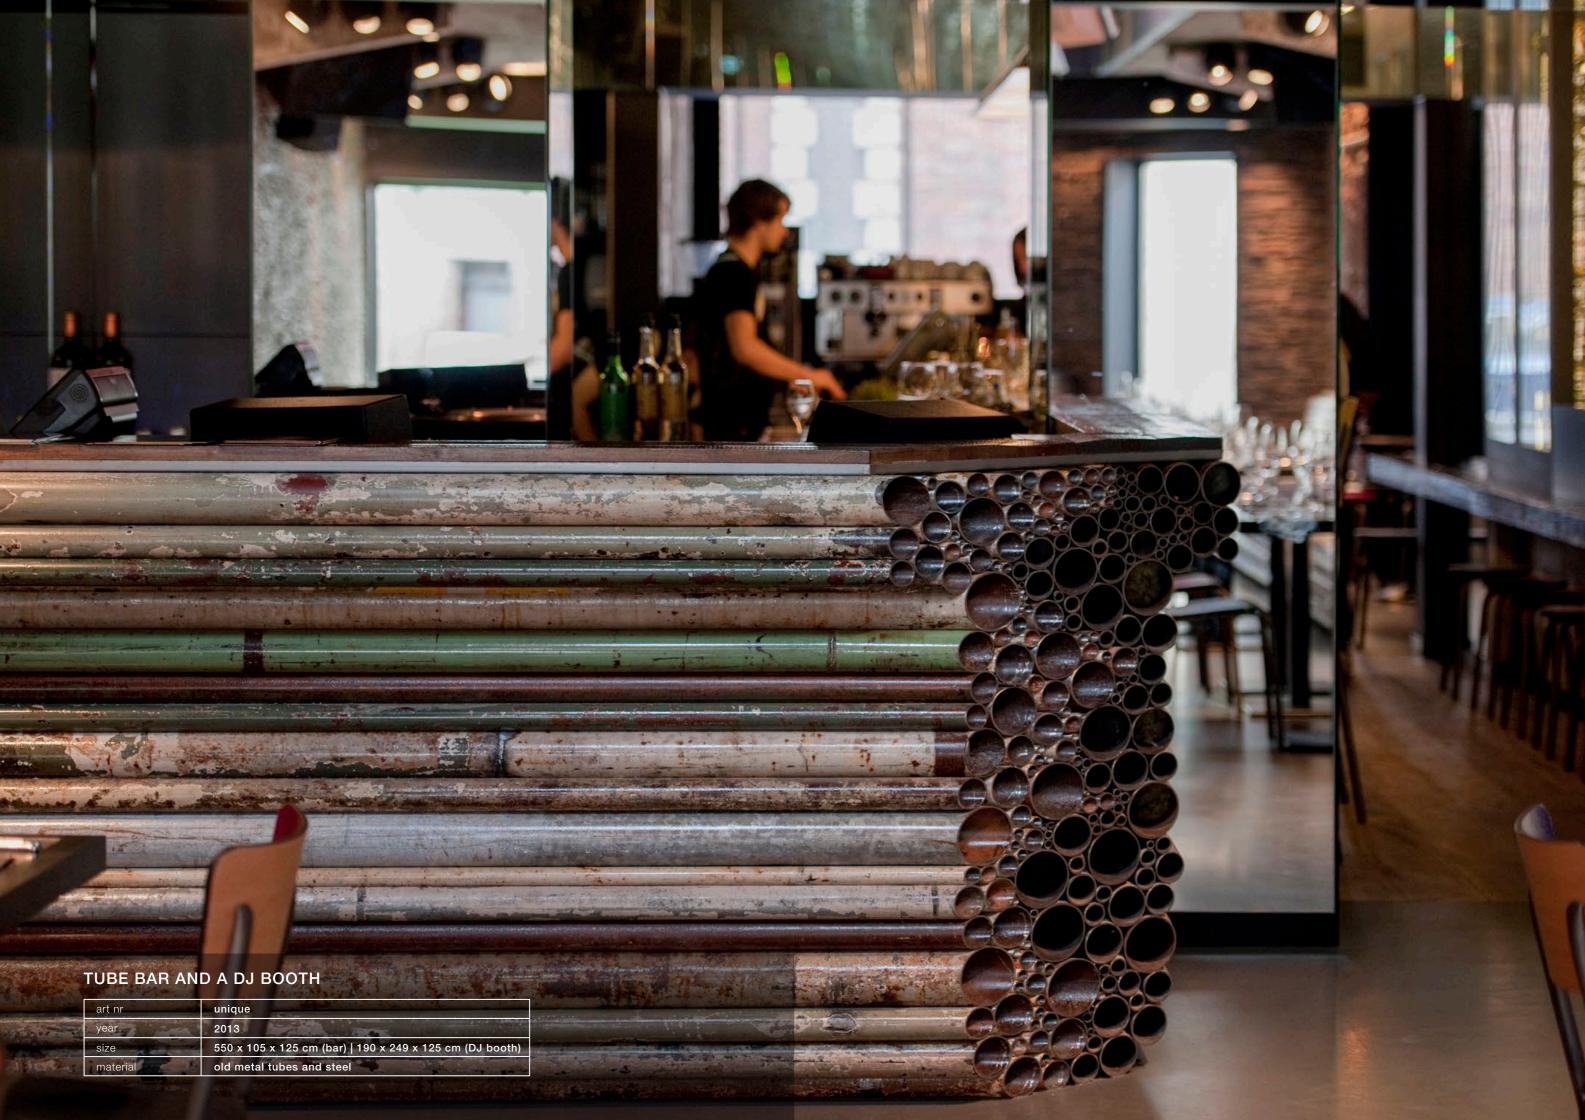

|         | art nr   | unique                                                  |
|---------|----------|---------------------------------------------------------|
|         | year     | 2013                                                    |
|         | size     | 550 x 105 x 125 cm (bar)   190 x 249 x 125 cm (DJ booth |
| the set | material | old metal tubes and steel                               |