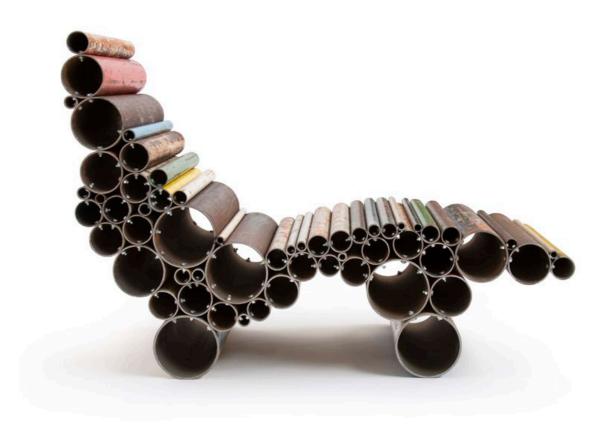

### TUBE LOUNGER

| art nr   | unique                    |
|----------|---------------------------|
| year     | 2021 (2012)               |
| size     | 60 x 124 x 88 cm          |
| material | old tubes, bolts and nuts |