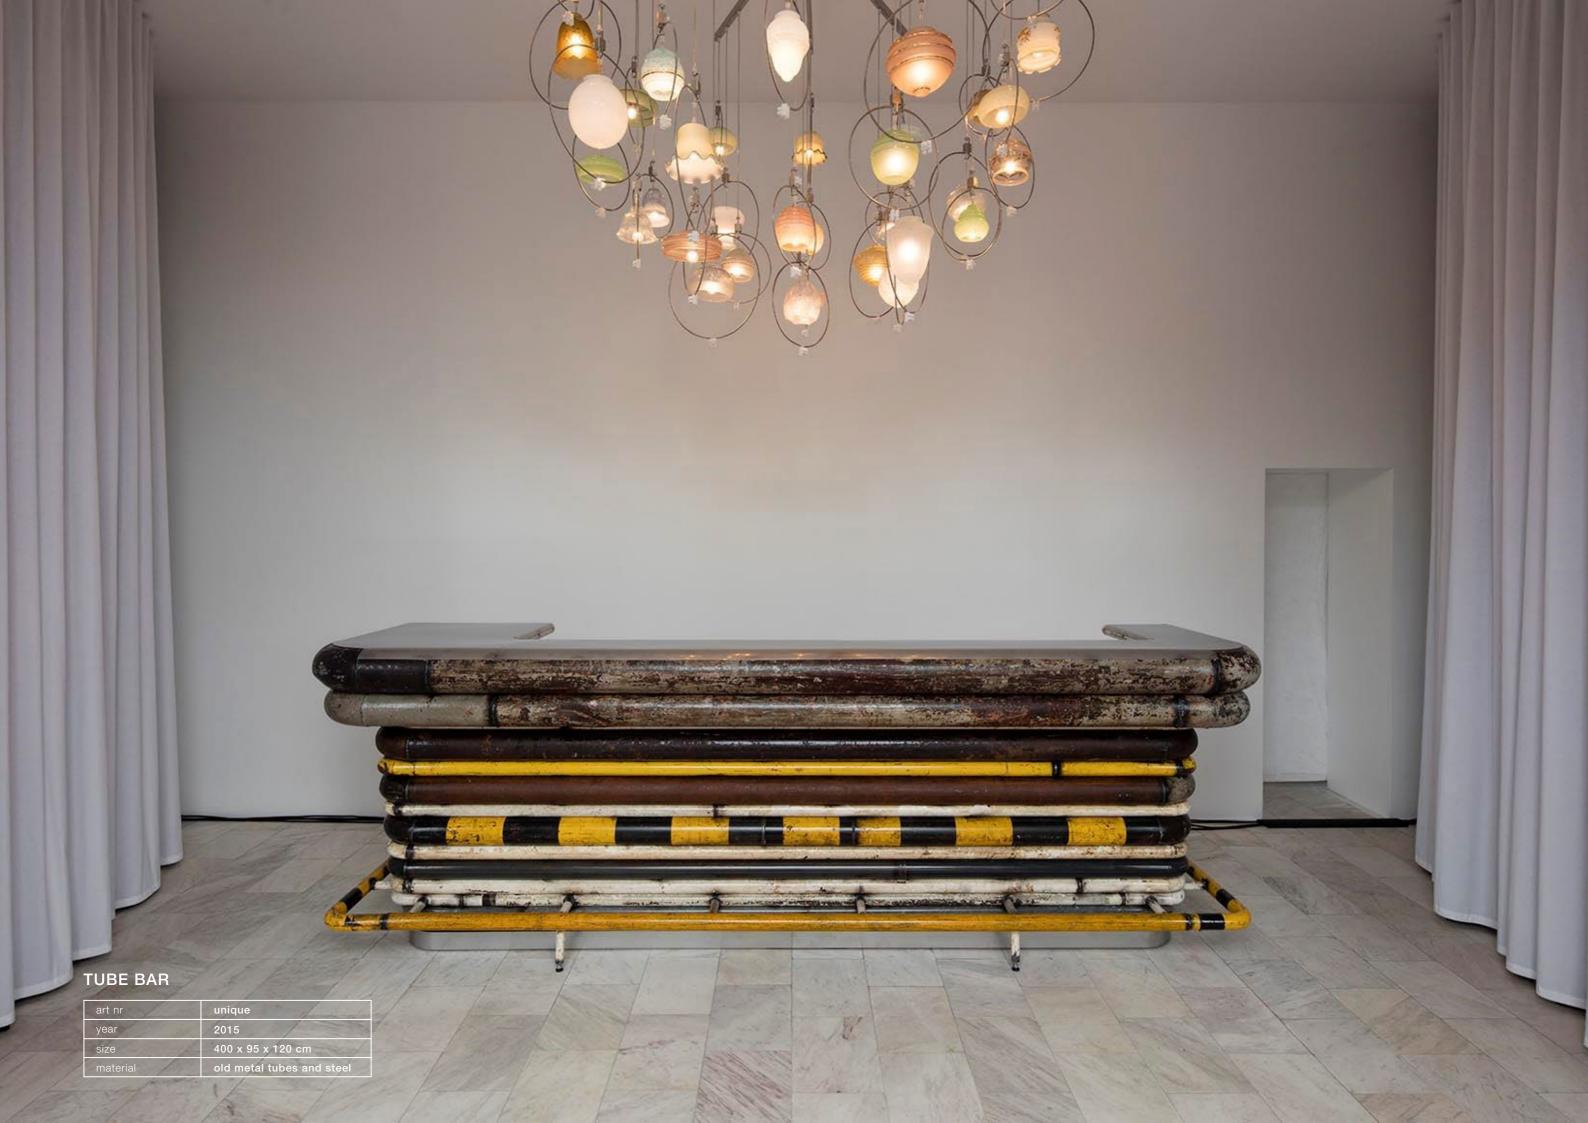

| art nr   | unique                 |
|----------|------------------------|
| year     | 2015                   |
| size     | 550 x 95 x 120 cm      |
| material | old metal tubes, steel |

my amage

3