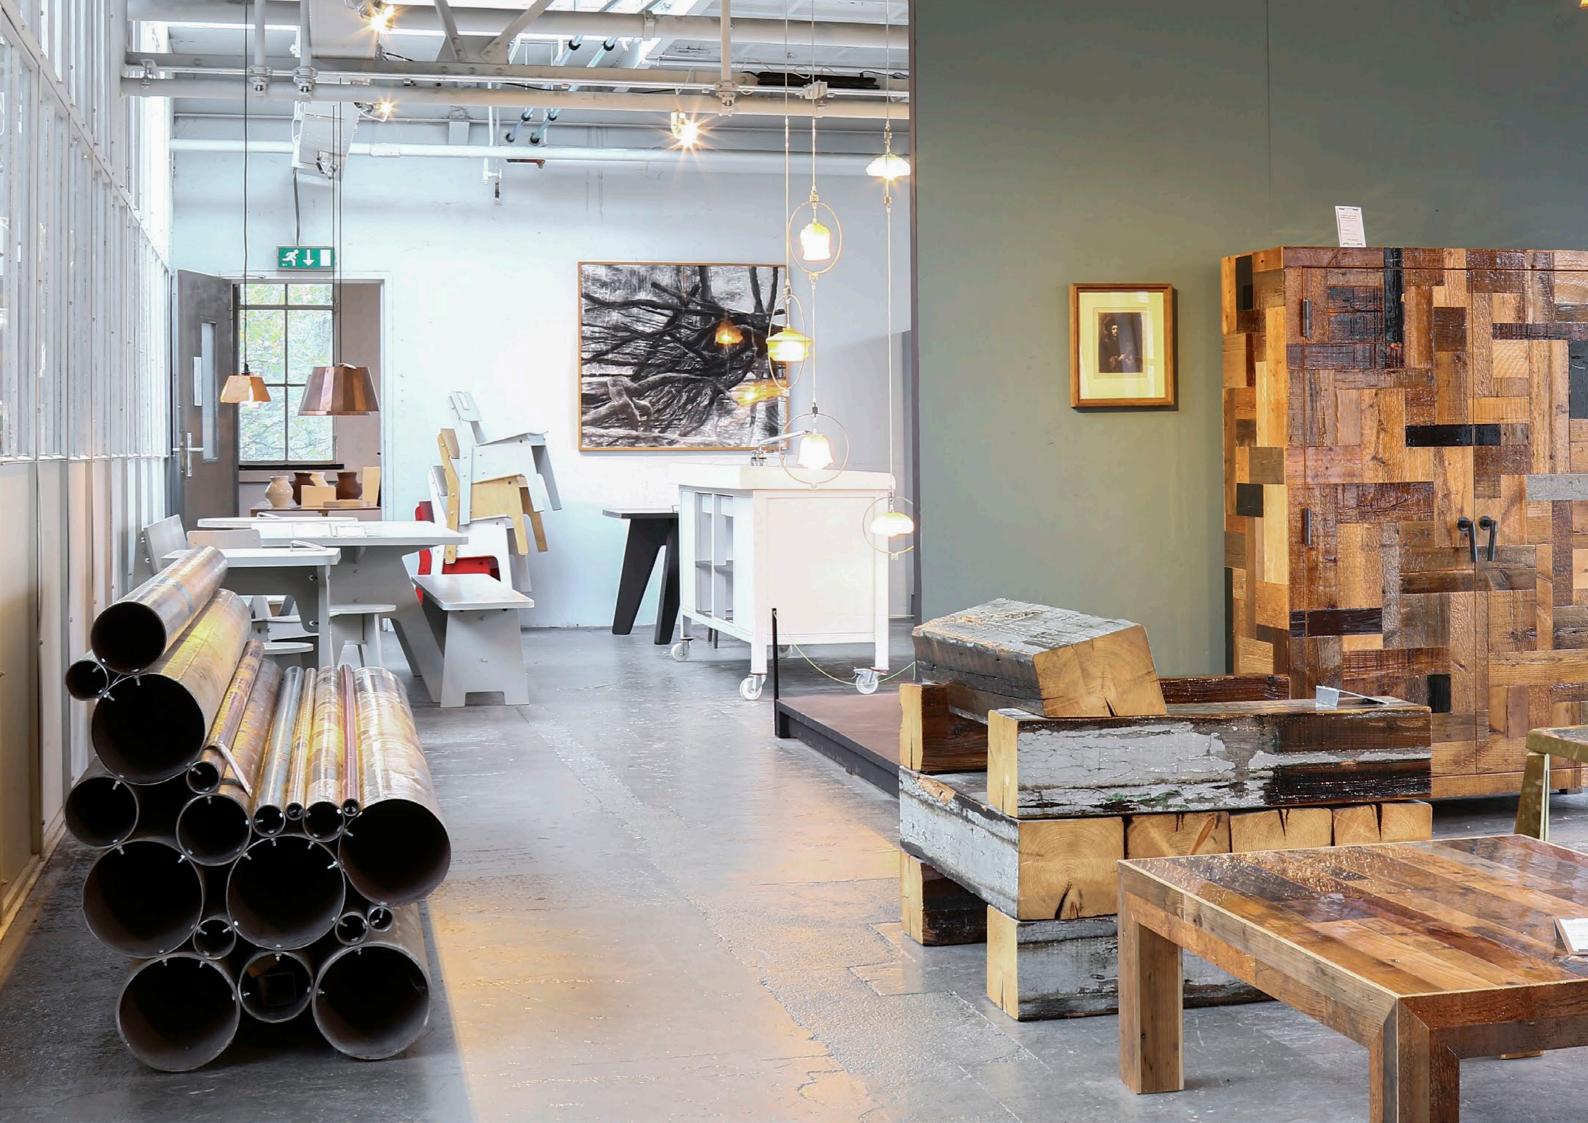

### TUBE LOUNGE CHAIR

|        | art nr   | unique                          |
|--------|----------|---------------------------------|
|        | year     | 2015                            |
| 104.0  | size     | 80 x 98 x73 cm                  |
| STAN D | material | old metal tubes, nuts and bolts |

1:1

Photo credits: Thomas Mayer