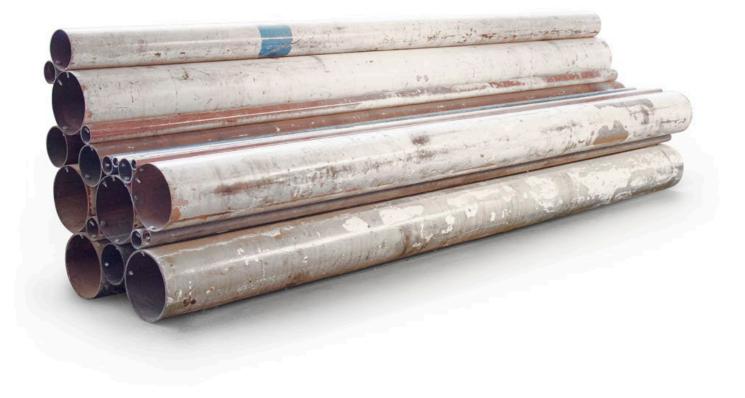

After the piles of straight pipes we had removed from our building during demolition, and which we had used to make the benches and armchairs, there were also still curved pieces. With these pieces it is possible to construct. We made tables and chairs from them. The tables were finished with old beams table tops, and the chairs were upholstered with fabric taken from the awnings of the Philips buildings that were being demolished around us.