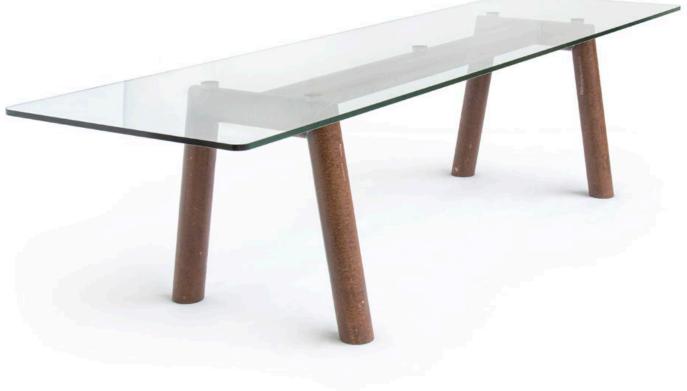

### RAG LONG TABLE

| art nr   | unique                |
|----------|-----------------------|
| year     | 2018                  |
| size     | 300 x 90 x 77 ,5 cm   |
| material | metal tubes and glass |