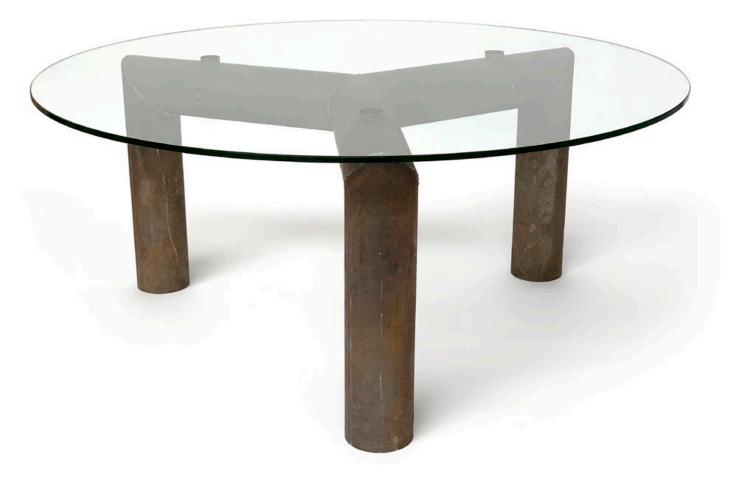

### TUBE COFFEE TABLE

| art nr   | unique                     |
|----------|----------------------------|
| year     | 2021 (2019)                |
| size     | Ø 90 x 37cm                |
| material | old tubes, glass table top |