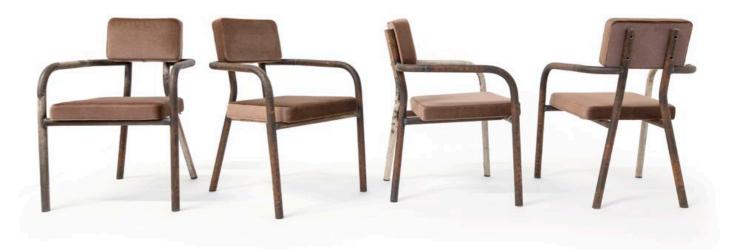

### **TUBE CHAIR**

| art nr   | unique                |
|----------|-----------------------|
| year     | 2021 (2019)           |
| size     | 57 x 70 x 65 cm       |
| material | old tubes, upholstery |