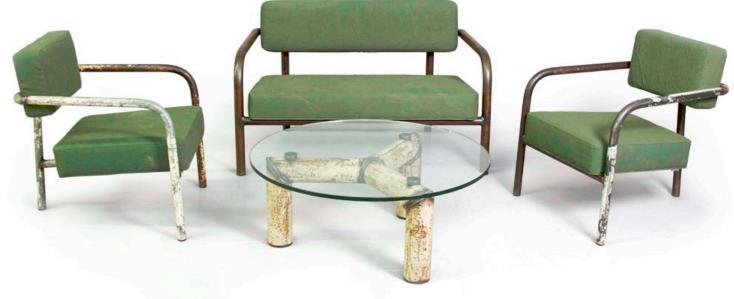

### OLD TUBES SEATING AREA NO.1

|  | art nr   | unique                                 |
|--|----------|----------------------------------------|
|  | year     | 2019                                   |
|  | size     | various dimensions                     |
|  | material | old tubes, glass (table top) and old a |

| army tent fabrics |  |
|-------------------|--|
|                   |  |
|                   |  |
|                   |  |

Photo credits: Douglas Friedman for The Future Perfect