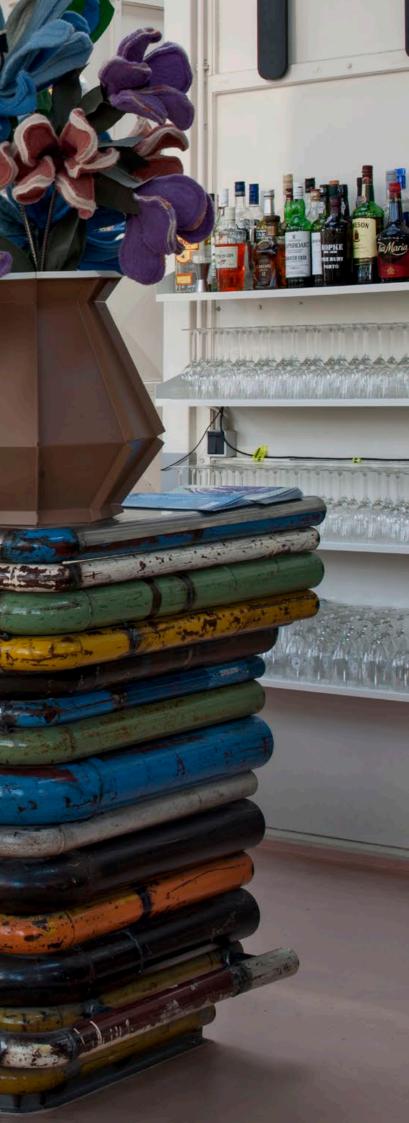

### RAG TABLE

| art nr   | unique                |
|----------|-----------------------|
| year     | 2014                  |
| size     | Ø 180 x 78 cm         |
| material | metal tubes and glass |

Photo credits: Yoshihiro Makino for The Future Perfect