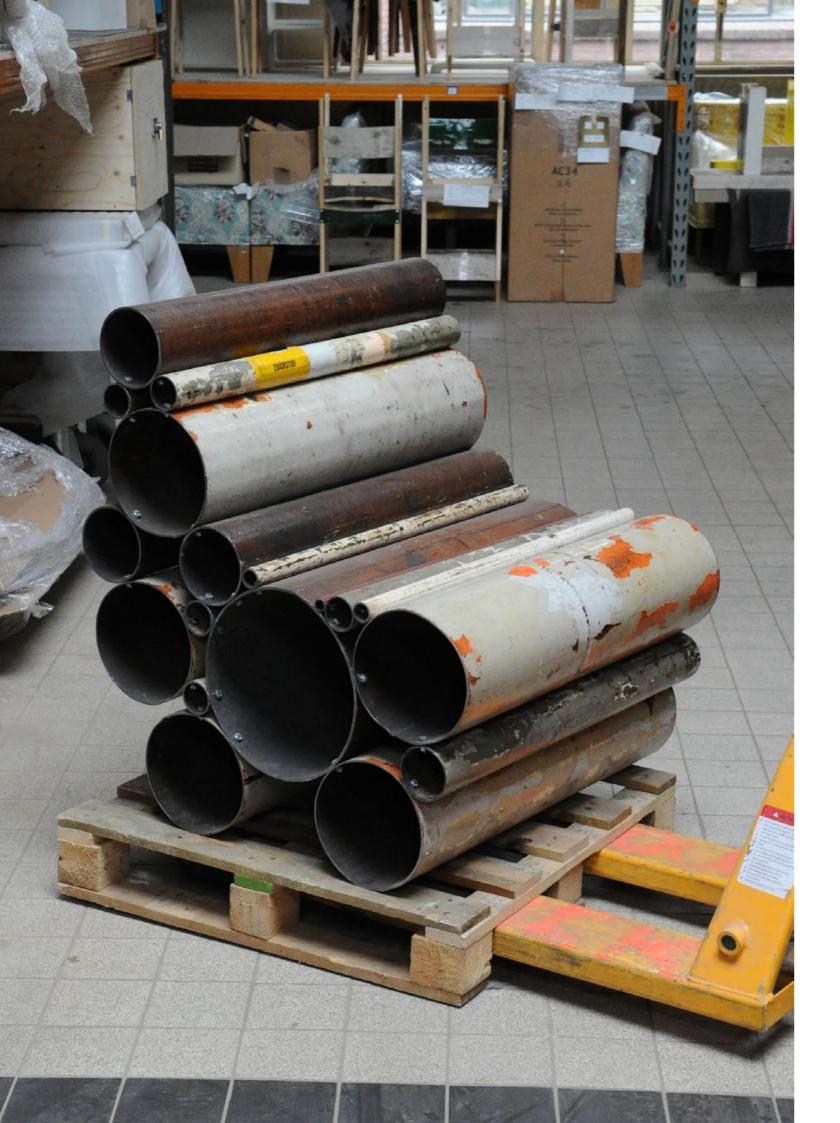

After the piles of straight pipes we had removed from our building during demolition, and which we had used to make the benches and armchairs, there were also still curved pieces. With these pieces it is possible to construct. We made tables and chairs from them. The tables were finished with old beams table tops, and the chairs were upholstered with fabric taken from the awnings of the Philips buildings that were being demolished around us.