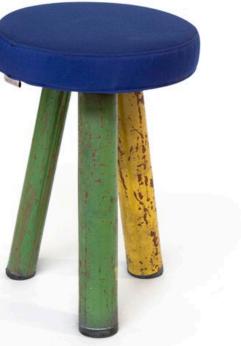

### RAG TUBE STOOL – UPHOLSTERED

| art nr   | 2370                       |
|----------|----------------------------|
| year     | 2020                       |
| size     | 31 x 31 x 46 cm            |
| material | metal tubes and upholstery |