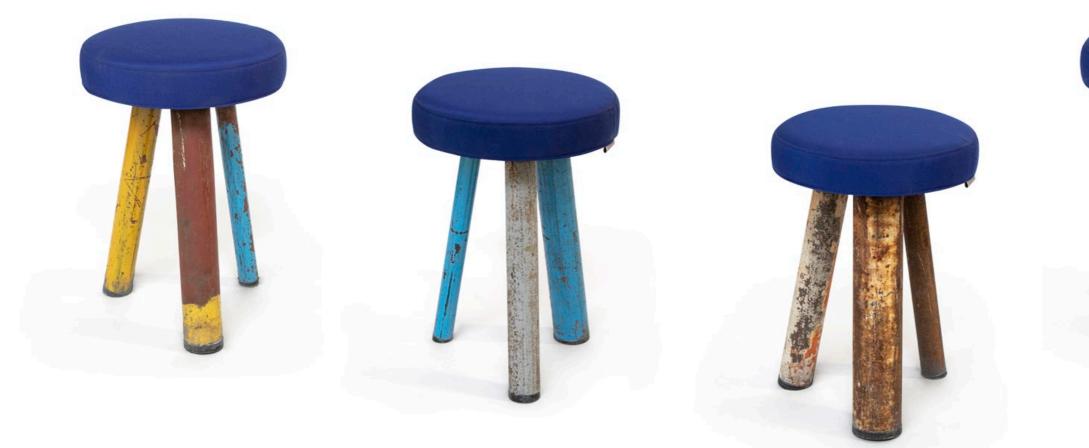

### RAG TUBE STOOL – UPHOLSTERED

| art nr   | 2370                       |
|----------|----------------------------|
| year     | 2020                       |
| size     | 31 x 31 x 46 cm            |
| material | metal tubes and upholstery |