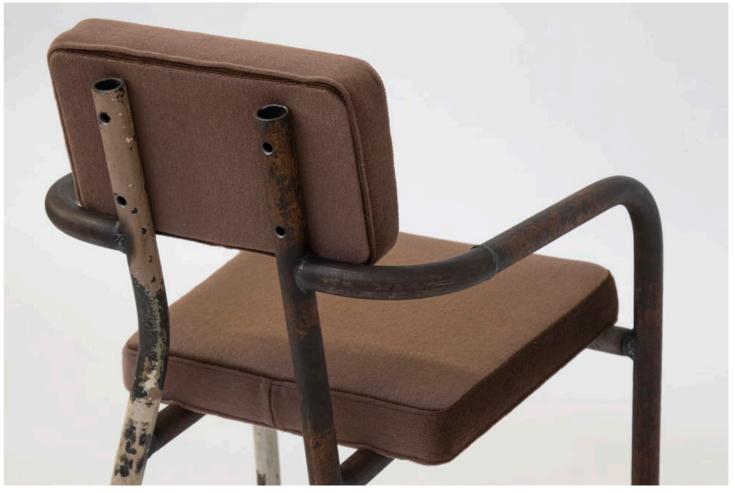

### **TUBE CHAIR**

| art nr   | unique                |
|----------|-----------------------|
| year     | 2021 (2019)           |
| size     | 57 x 70 x 65 cm       |
| material | old tubes, upholstery |