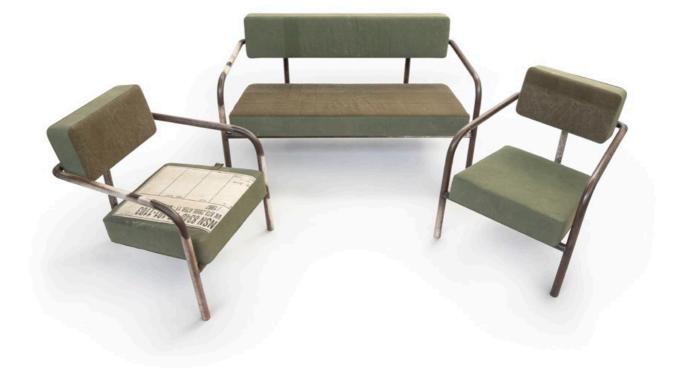

## TUBE BENCH NO.5

| art nr   | unique                    |
|----------|---------------------------|
| year     | 2012                      |
| size     | 300 x 98 x 90 cm          |
| material | old tubes, bolts and nuts |