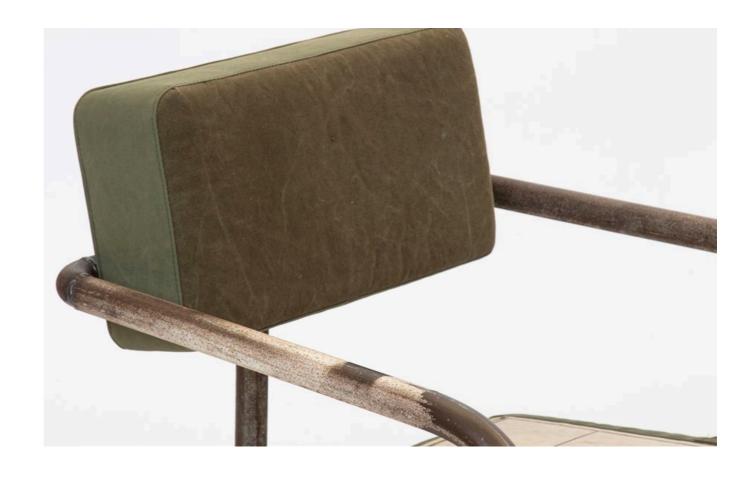

### **TUBE CHAIR**

| art nr   | unique                |
|----------|-----------------------|
| year     | 2021 (2019)           |
| size     | 57 x 70 x 65 cm       |
| material | old tubes, upholstery |