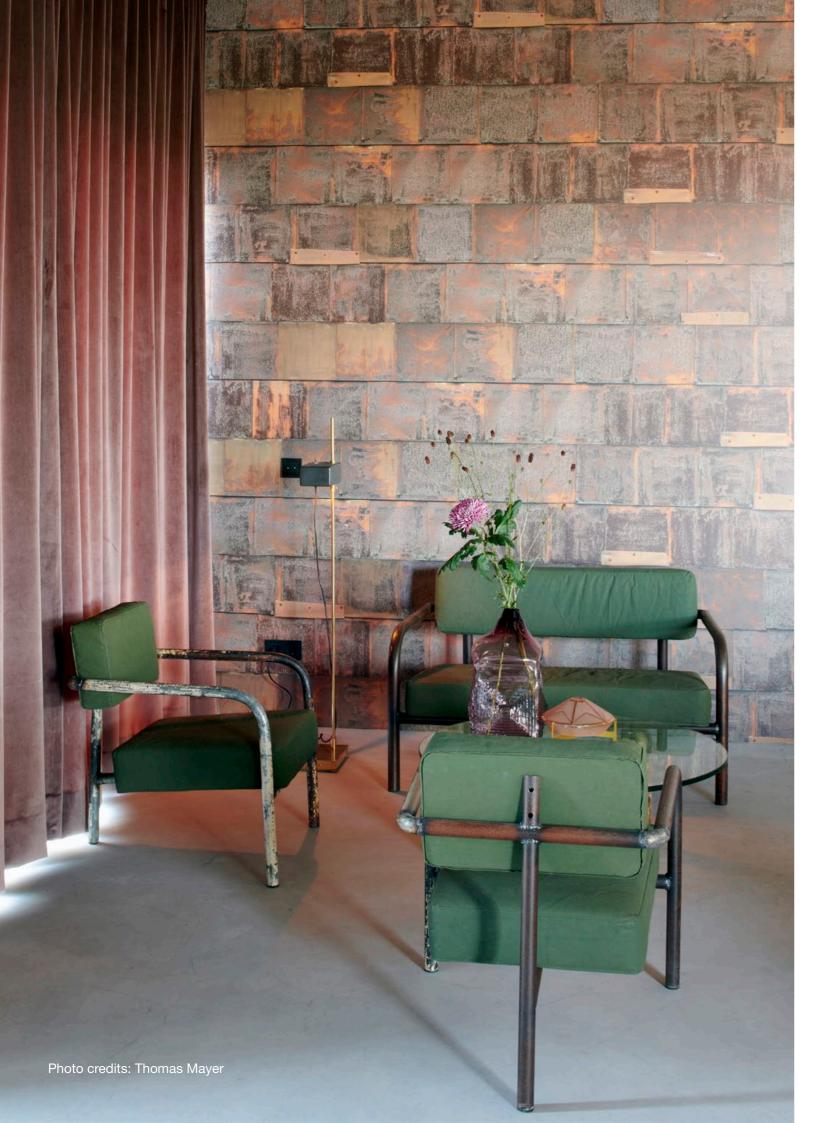

### TUBE LOUNGE CHAIR

|        | art nr   | unique                          |
|--------|----------|---------------------------------|
|        | year     | 2015                            |
| 104.0  | size     | 80 x 98 x73 cm                  |
| STAN D | material | old metal tubes, nuts and bolts |

1:1

Photo credits: Thomas Mayer