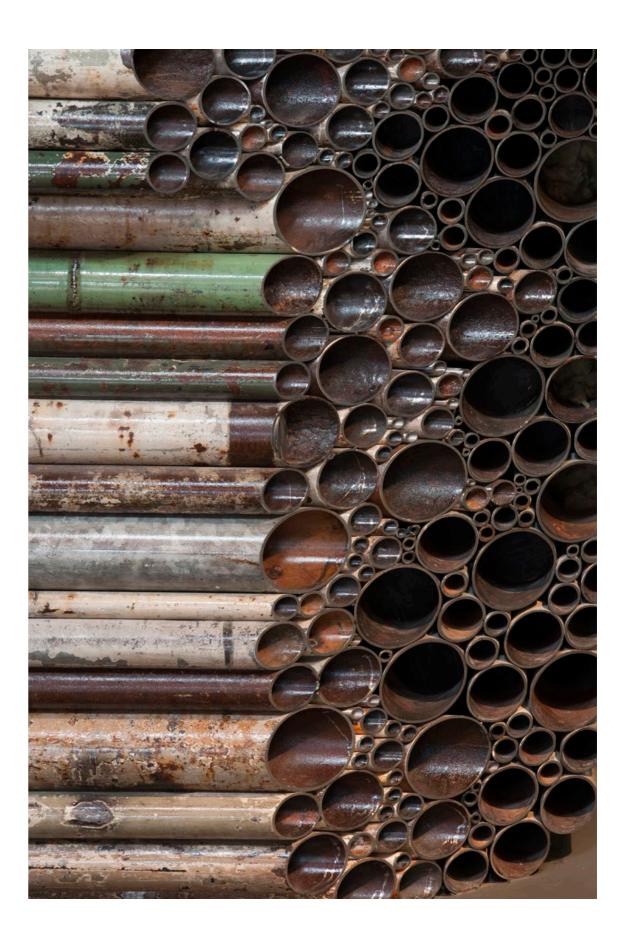

|         | art nr   | unique                                                  |
|---------|----------|---------------------------------------------------------|
|         | year     | 2013                                                    |
|         | size     | 550 x 105 x 125 cm (bar)   190 x 249 x 125 cm (DJ booth |
| the set | material | old metal tubes and steel                               |