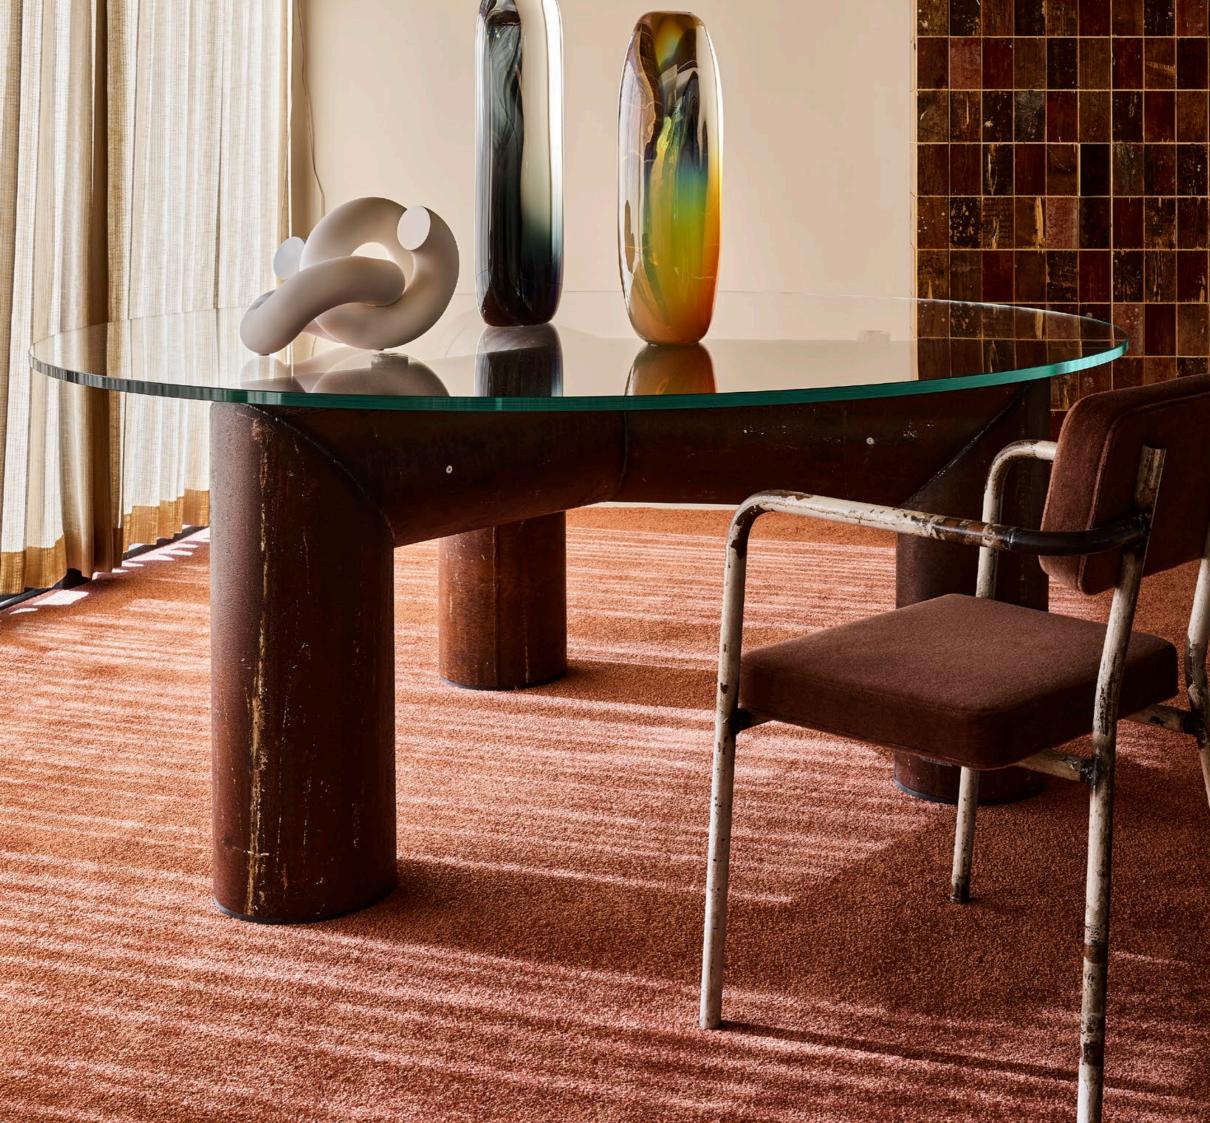

### RAG TABLE

| art nr   | unique                |
|----------|-----------------------|
| year     | 2014                  |
| size     | Ø 180 x 78 cm         |
| material | metal tubes and glass |

Photo credits: Yoshihiro Makino for The Future Perfect