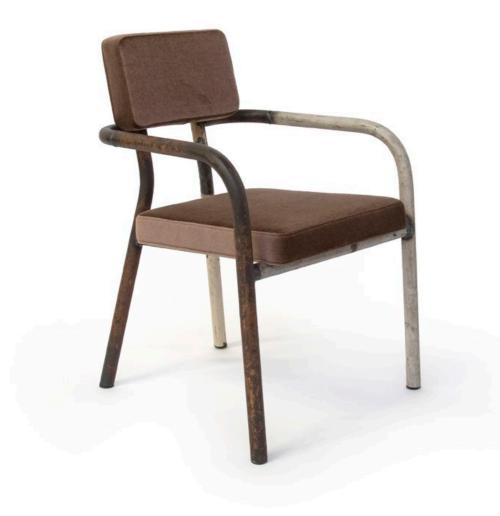

### RAG TUBE CHAIR – CUSTOM MADE

| art nr   | unique                                         |
|----------|------------------------------------------------|
| year     | 2021                                           |
| size     | 57 x 57 x 83 cm / armrest height 63 cm         |
| material | old tubes, upholstered with 100% mohair fabric |