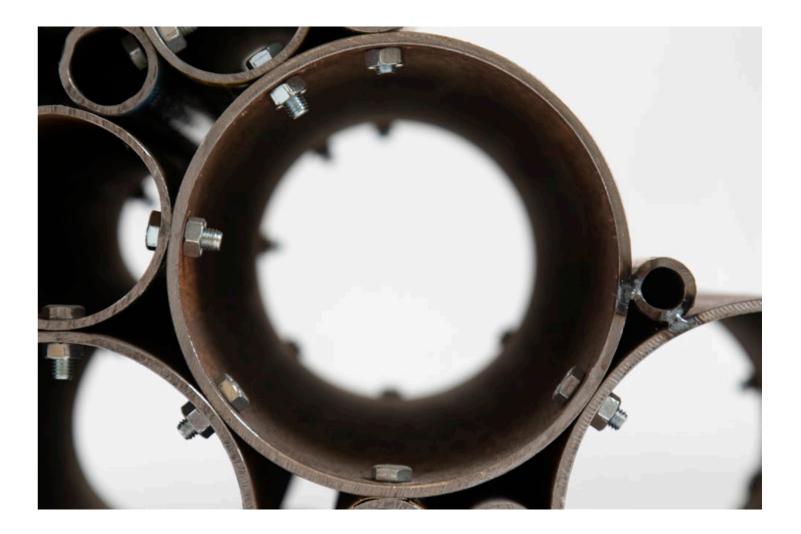

### TUBE EDITION

After stacking the enormous beams it was a logical step to start stacking the piping we had in stock. The difference is that pipes roll, therefore we decided to attach them together using nuts and bolts at the ends of each pipe. This turned them into seating objects that could be disassembled. The tubing was fixed together only after each element had been held in place with clamps absolutely right to create a perfect seat.

# -CONSTRUCTION TUBE CHAIR