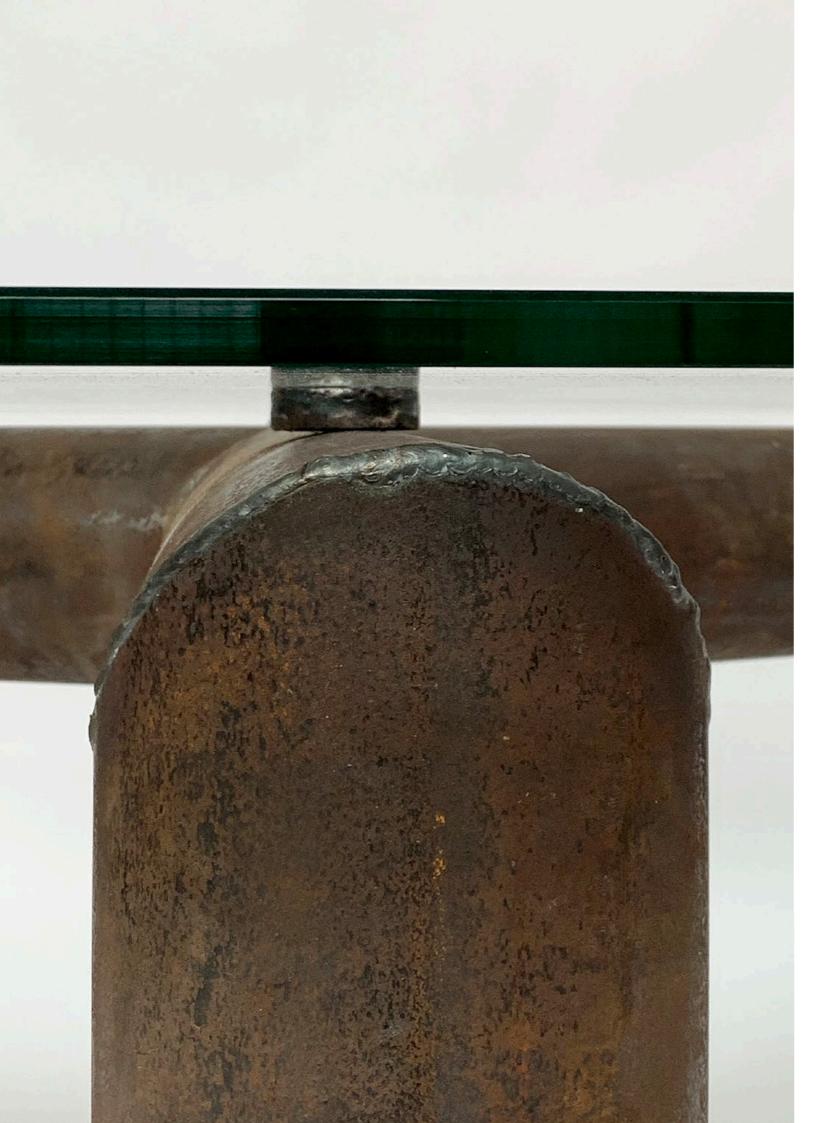

### TUBE COFFEE TABLE

| art nr   | unique                     |
|----------|----------------------------|
| year     | 2021 (2019)                |
| size     | Ø 90 x 37cm                |
| material | old tubes, glass table top |