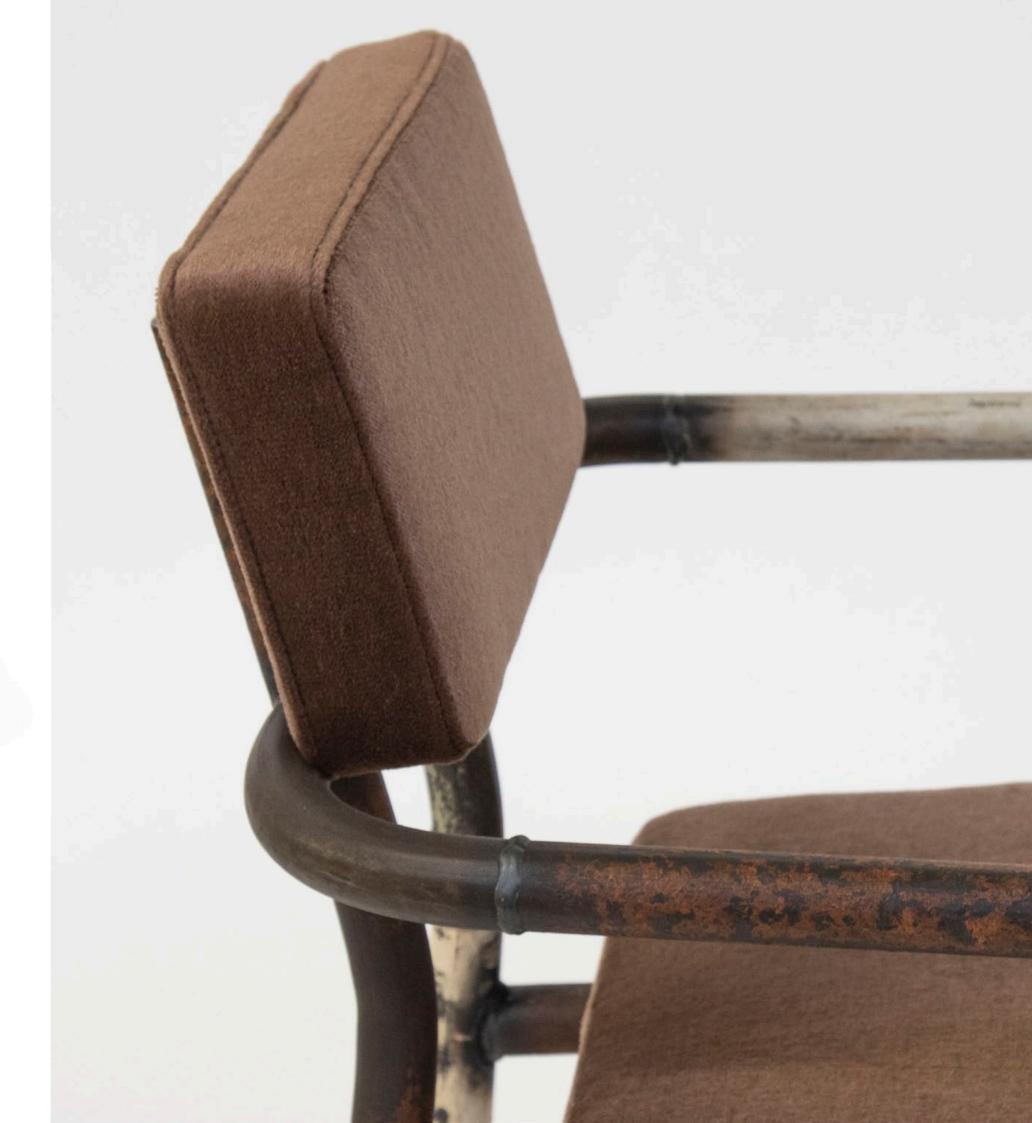

### RAG TUBE CHAIR – CUSTOM MADE

| art nr   | unique                                         |
|----------|------------------------------------------------|
| year     | 2021                                           |
| size     | 57 x 57 x 83 cm / armrest height 63 cm         |
| material | old tubes, upholstered with 100% mohair fabric |