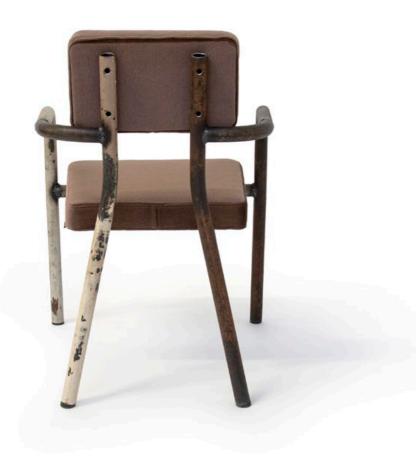

### **TUBE CHAIR**

| art nr   | unique                |
|----------|-----------------------|
| year     | 2021 (2019)           |
| size     | 57 x 70 x 65 cm       |
| material | old tubes, upholstery |