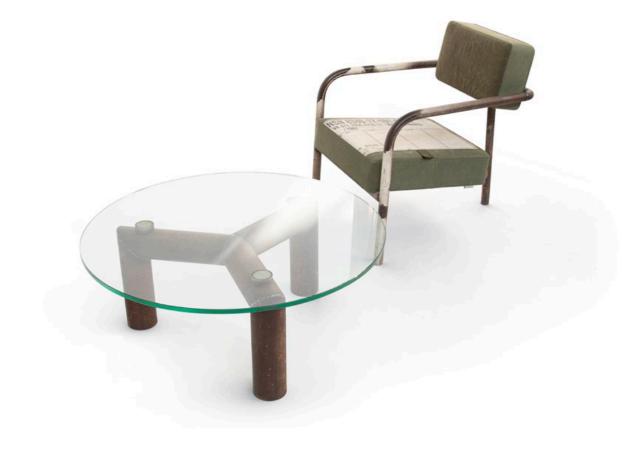

After the piles of straight pipes we had removed from our building during demolition, and which we had used to make the benches and armchairs, there were also still curved pieces. With these pieces it is possible to construct. We made tables and chairs from them. The tables were finished with old beams table tops, and the chairs were upholstered with fabric taken from the awnings of the Philips buildings that were being demolished around us.

### RAG TABLE

| art nr   | unique                |
|----------|-----------------------|
| year     | 2014                  |
| size     | Ø 180 x 78 cm         |
| material | metal tubes and glass |

Photo credits: Yoshihiro Makino for The Future Perfect