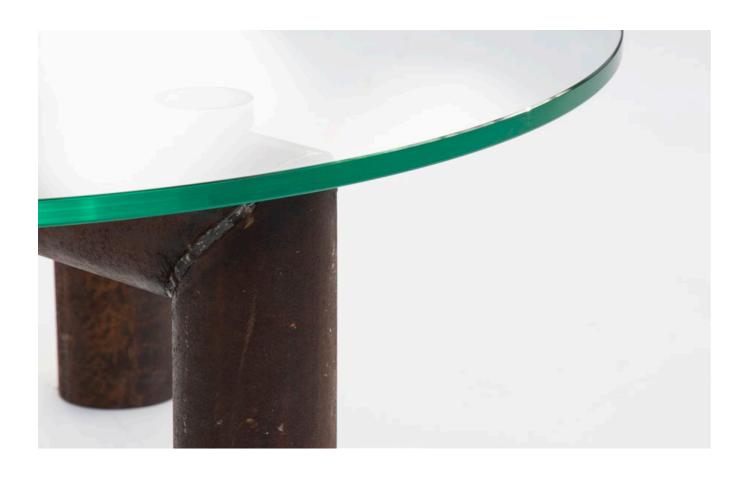

### RAG TABLE

| art nr   | unique                |
|----------|-----------------------|
| year     | 2014                  |
| size     | Ø 180 x 78 cm         |
| material | metal tubes and glass |

Photo credits: Yoshihiro Makino for The Future Perfect

### RAG LONG TABLE

| art nr   | unique                |
|----------|-----------------------|
| year     | 2018                  |
| size     | 300 x 90 x 77 ,5 cm   |
| material | metal tubes and glass |