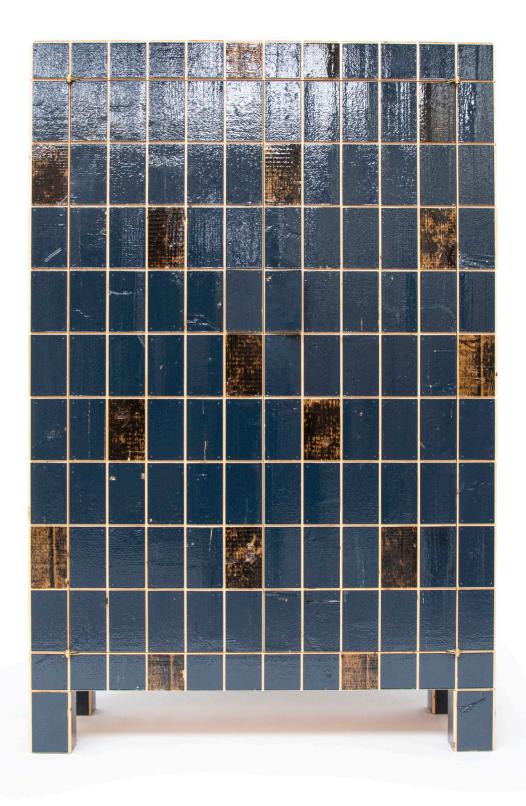

| year     | 2021 (2015)                                        |
|----------|----------------------------------------------------|
| size     | 108 x 45 x 166 cm                                  |
| material | plywood, brass and scrapwood, high-gloss lacquered |
| rrp      | P.O.R.                                             |