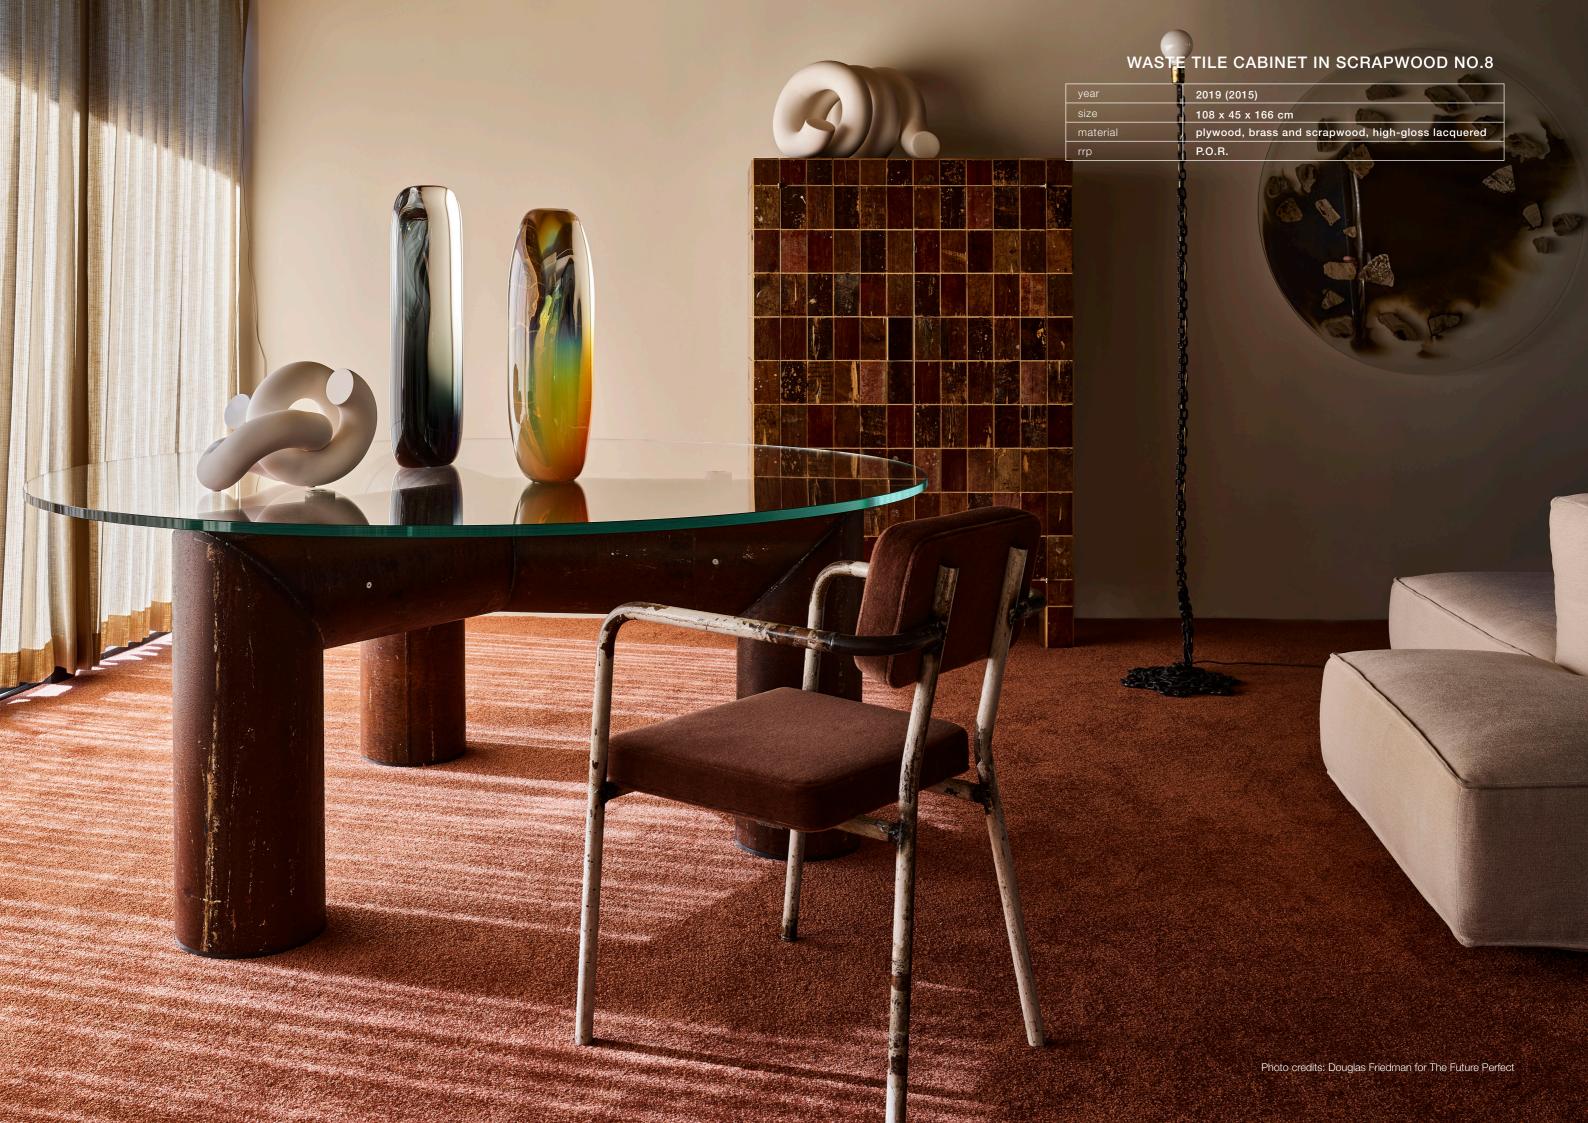

Waste tile cabinet in scrapwood no.8

Waste tile cabinet in scrapwood no.9

Waste tile cabinet in scrapwood no.10

Waste tile cabinet in scrapwood no.19

Waste tile cabinet in scrapwood no.20

| year     | 2020 (2015)                                        |
|----------|----------------------------------------------------|
| size     | 108 x 45 x 166 cm                                  |
| material | plywood, brass and scrapwood, high-gloss lacquered |
| rrp      | P.O.R.                                             |