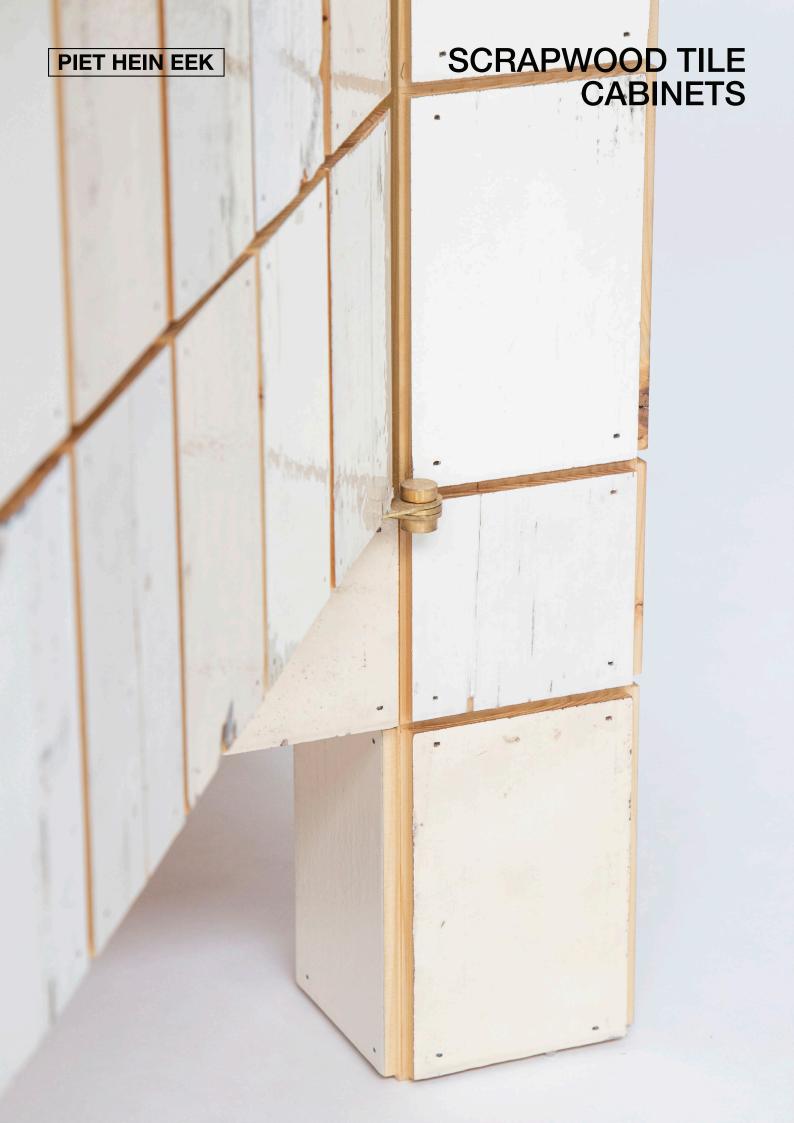

Waste tile cabinet in scrapwood no.1

Waste tile cabinet in scrapwood no.2

Waste tile cabinet in scrapwood no.3

Waste tile cabinet in scrapwood no.11

Waste tile cabinet in scrapwood no.14

Waste tile cabinet in scrapwood no.15

Waste tile cabinet in scrapwood no.4

Waste tile cabinet in scrapwood no.5

Waste tile cabinet in scrapwood no.6

Waste tile cabinet in scrapwood no.16

Waste tile cabinet in scrapwood no.17

Waste tile cabinet in scrapwood no.18

Waste tile cabinet in scrapwood no.8

Waste tile cabinet in scrapwood no.9

Waste tile cabinet in scrapwood no.10

Waste tile cabinet in scrapwood no.19

Waste tile cabinet in scrapwood no.20

| year     | 2020 (2015)                                        |
|----------|----------------------------------------------------|
| size     | 108 x 45 x 166 cm                                  |
| material | plywood, brass and scrapwood, high-gloss lacquered |
| rrp      | P.O.R.                                             |