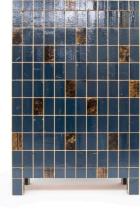

Waste tile cabinet in scrapwood no.8

Waste tile cabinet in scrapwood no.9

Waste tile cabinet in scrapwood no.10

Waste tile cabinet in scrapwood no.19

Waste tile cabinet in scrapwood no.20

| year     | 2020 (2015)                                        |
|----------|----------------------------------------------------|
| size     | 108 x 45 x 166 cm                                  |
| material | plywood, brass and scrapwood, high-gloss lacquered |
| rrp      | P.O.R.                                             |

| year     | 2021 (2015)                                        |
|----------|----------------------------------------------------|
| size     | 190 x 81,5 x 50 cm                                 |
| material | plywood, brass and scrapwood, high-gloss lacquered |
| rrp      | P.O.R.                                             |