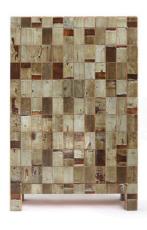

Waste tile cabinet in scrapwood no.1

Waste tile cabinet in scrapwood no.2

Waste tile cabinet in scrapwood no.3

Waste tile cabinet in scrapwood no.11

Waste tile cabinet in scrapwood no.14

Waste tile cabinet in scrapwood no.15

Waste tile cabinet in scrapwood no.4

Waste tile cabinet in scrapwood no.5

Waste tile cabinet in scrapwood no.6

Waste tile cabinet in scrapwood no.16

Waste tile cabinet in scrapwood no.17

Waste tile cabinet in scrapwood no.18

Waste tile cabinet in scrapwood no.8

Waste tile cabinet in scrapwood no.9

Waste tile cabinet in scrapwood no.10

Waste tile cabinet in scrapwood no.19

Waste tile cabinet in scrapwood no.20

| year     | 2020 (2015)                                        |
|----------|----------------------------------------------------|
| size     | 108 x 45 x 166 cm                                  |
| material | plywood, brass and scrapwood, high-gloss lacquered |
| rrp      | P.O.R.                                             |