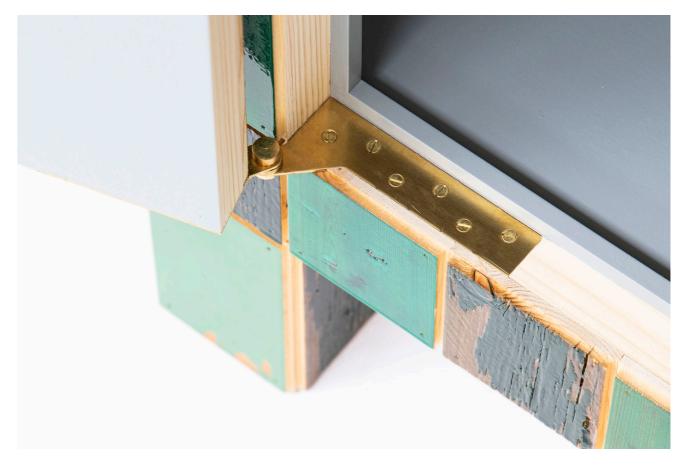

Waste tile cabinet in scrapwood no.8

Waste tile cabinet in scrapwood no.9

Waste tile cabinet in scrapwood no.10

Waste tile cabinet in scrapwood no.19

Waste tile cabinet in scrapwood no.20

| year     | 2020 (2015)                                        |
|----------|----------------------------------------------------|
| size     | 108 x 45 x 166 cm                                  |
| material | plywood, brass and scrapwood, high-gloss lacquered |
| rrp      | P.O.R.                                             |

| year     | 2020 (2015)                                        |
|----------|----------------------------------------------------|
| size     | 108 x 45 x 166 cm                                  |
| material | plywood, brass and scrapwood, high-gloss lacquered |
| rrp      | P.O.R.                                             |