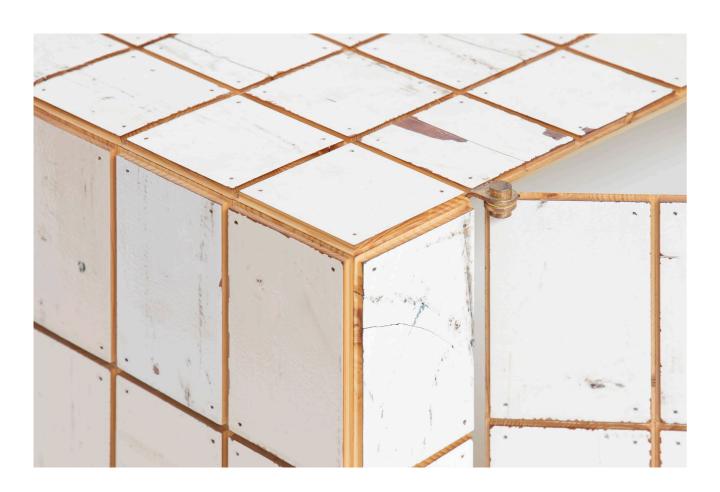

Waste tile cabinet in scrapwood no.1

Waste tile cabinet in scrapwood no.2

Waste tile cabinet in scrapwood no.3

Waste tile cabinet in scrapwood no.11

Waste tile cabinet in scrapwood no.14

Waste tile cabinet in scrapwood no.15

Waste tile cabinet in scrapwood no.4

Waste tile cabinet in scrapwood no.5

Waste tile cabinet in scrapwood no.6

Waste tile cabinet in scrapwood no.16

Waste tile cabinet in scrapwood no.17

Waste tile cabinet in scrapwood no.18

Waste tile cabinet in scrapwood no.8

Waste tile cabinet in scrapwood no.9

Waste tile cabinet in scrapwood no.10

Waste tile cabinet in scrapwood no.19

Waste tile cabinet in scrapwood no.20

| year     | 2020 (2015)                                        |
|----------|----------------------------------------------------|
| size     | 108 x 45 x 166 cm                                  |
| material | plywood, brass and scrapwood, high-gloss lacquered |
| rrp      | P.O.R.                                             |