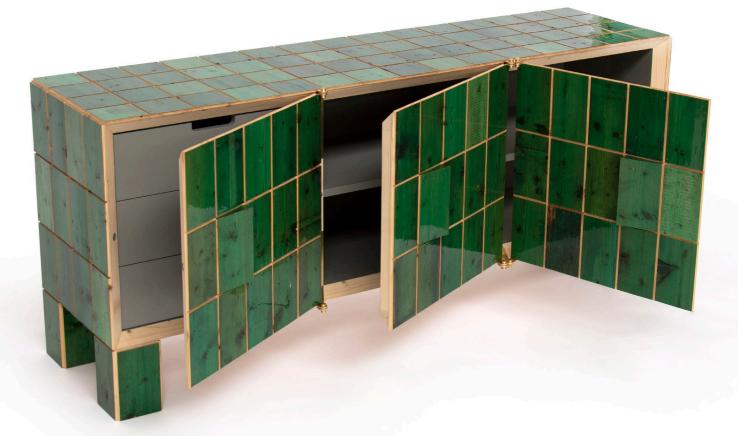

Waste tile cabinet in scrapwood no.1

Waste tile cabinet in scrapwood no.2

Waste tile cabinet in scrapwood no.3

Waste tile cabinet in scrapwood no.11

Waste tile cabinet in scrapwood no.14

Waste tile cabinet in scrapwood no.15

Waste tile cabinet in scrapwood no.4

Waste tile cabinet in scrapwood no.5

Waste tile cabinet in scrapwood no.6

Waste tile cabinet in scrapwood no.16

Waste tile cabinet in scrapwood no.17

Waste tile cabinet in scrapwood no.18

Waste tile cabinet in scrapwood no.8

Waste tile cabinet in scrapwood no.9

Waste tile cabinet in scrapwood no.10

Waste tile cabinet in scrapwood no.19

Waste tile cabinet in scrapwood no.20

| year     | 2020 (2015)                                        |
|----------|----------------------------------------------------|
| size     | 108 x 45 x 166 cm                                  |
| material | plywood, brass and scrapwood, high-gloss lacquered |
| rrp      | P.O.R.                                             |

| year     | 2020 (2015)                                        |
|----------|----------------------------------------------------|
| size     | 108 x 45 x 166 cm                                  |
| material | plywood, brass and scrapwood, high-gloss lacquered |
| rrp      | P.O.R.                                             |

| year     | 2020 (2015)                                        |
|----------|----------------------------------------------------|
| size     | 150 x 40 x 65 cm                                   |
| material | plywood, brass and scrapwood, high-gloss lacquered |
| rrp      | P.O.R.                                             |

| year     | 2021 (2015)                                        |
|----------|----------------------------------------------------|
| size     | 108 x 45 x 166 cm                                  |
| material | plywood, brass and scrapwood, high-gloss lacquered |
| rrp      | P.O.R.                                             |

| year     | 2021 (2015)                                        |
|----------|----------------------------------------------------|
| size     | 190 x 81,5 x 50 cm                                 |
| material | plywood, brass and scrapwood, high-gloss lacquered |
| rrp      | P.O.R.                                             |