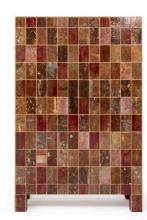

Waste tile cabinet in scrapwood no.4

Waste tile cabinet in scrapwood no.5

Waste tile cabinet in scrapwood no.6

Waste tile cabinet in scrapwood no.16

Waste tile cabinet in scrapwood no.17

Waste tile cabinet in scrapwood no.18

| year     | 2021 (2015)                                        |
|----------|----------------------------------------------------|
| size     | 108 x 45 x 166 cm                                  |
| material | plywood, brass and scrapwood, high-gloss lacquered |
| rrp      | P.O.R.                                             |