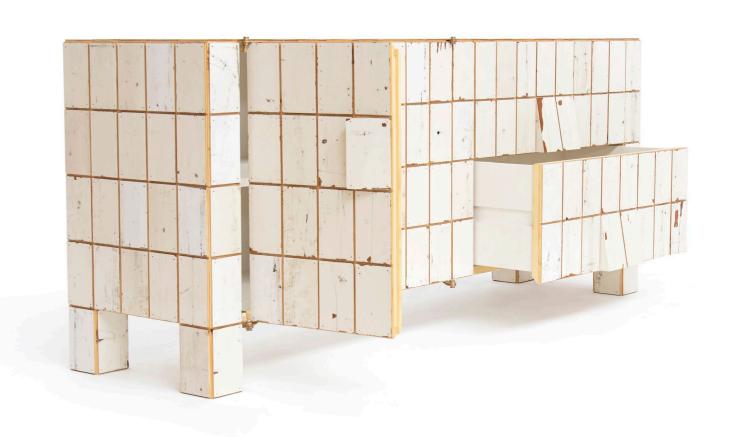

| year     | 2020 (2015)                                        |
|----------|----------------------------------------------------|
| size     | 150 x 40 x 65 cm                                   |
| material | plywood, brass and scrapwood, high-gloss lacquered |
| rrp      | P.O.R.                                             |