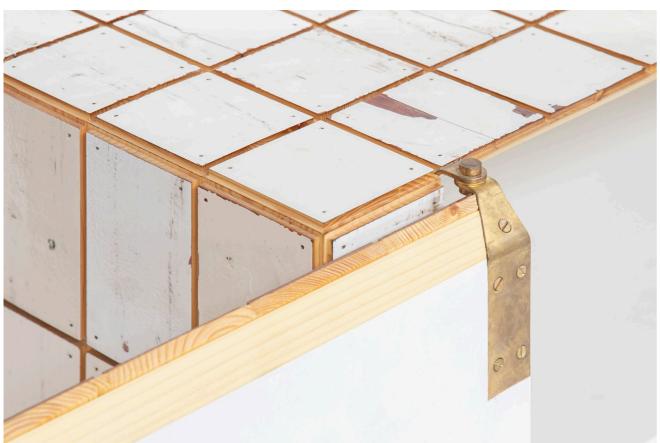

Waste tile cabinet in scrapwood no.1

Waste tile cabinet in scrapwood no.2

Waste tile cabinet in scrapwood no.3

Waste tile cabinet in scrapwood no.11

Waste tile cabinet in scrapwood no.14

Waste tile cabinet in scrapwood no.15

Waste tile cabinet in scrapwood no.4

Waste tile cabinet in scrapwood no.5

Waste tile cabinet in scrapwood no.6

Waste tile cabinet in scrapwood no.16

Waste tile cabinet in scrapwood no.17

Waste tile cabinet in scrapwood no.18

Waste tile cabinet in scrapwood no.8

Waste tile cabinet in scrapwood no.9

Waste tile cabinet in scrapwood no.10

Waste tile cabinet in scrapwood no.19

Waste tile cabinet in scrapwood no.20

| year     | 2020 (2015)                                        |
|----------|----------------------------------------------------|
| size     | 108 x 45 x 166 cm                                  |
| material | plywood, brass and scrapwood, high-gloss lacquered |
| rrp      | P.O.R.                                             |