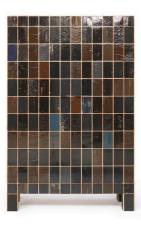

Waste tile cabinet in scrapwood no.4

Waste tile cabinet in scrapwood no.5

Waste tile cabinet in scrapwood no.6

Waste tile cabinet in scrapwood no.16

Waste tile cabinet in scrapwood no.17

Waste tile cabinet in scrapwood no.18

| year     | 2021 (2015)                                        |
|----------|----------------------------------------------------|
| size     | 108 x 45 x 166 cm                                  |
| material | plywood, brass and scrapwood, high-gloss lacquered |
| rrp      | P.O.R.                                             |