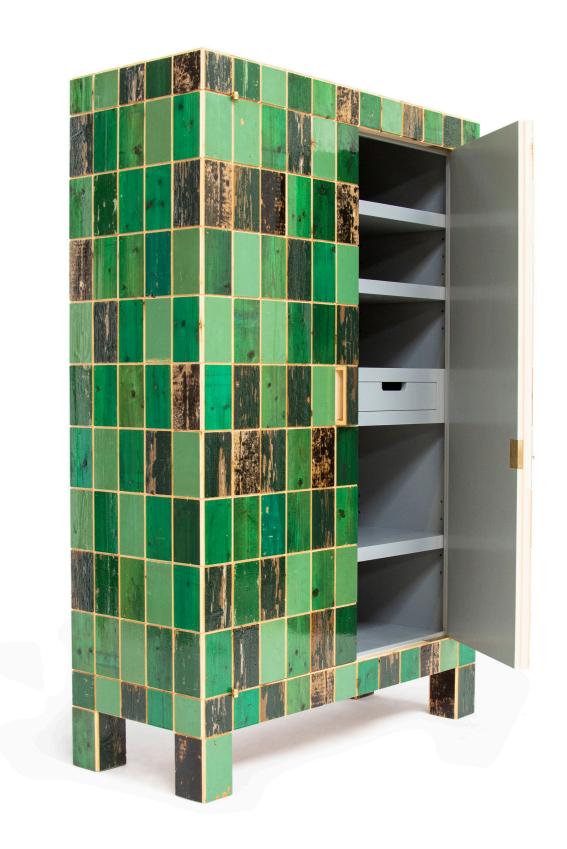

Waste tile cabinet in scrapwood no.1

Waste tile cabinet in scrapwood no.2

Waste tile cabinet in scrapwood no.3

Waste tile cabinet in scrapwood no.11

Waste tile cabinet in scrapwood no.14

Waste tile cabinet in scrapwood no.15

Waste tile cabinet in scrapwood no.8

Waste tile cabinet in scrapwood no.9

Waste tile cabinet in scrapwood no.10

Waste tile cabinet in scrapwood no.19

Waste tile cabinet in scrapwood no.20

| year     | 2020 (2015)                                        |
|----------|----------------------------------------------------|
| size     | 108 x 45 x 166 cm                                  |
| material | plywood, brass and scrapwood, high-gloss lacquered |
| rrp      | P.O.R.                                             |