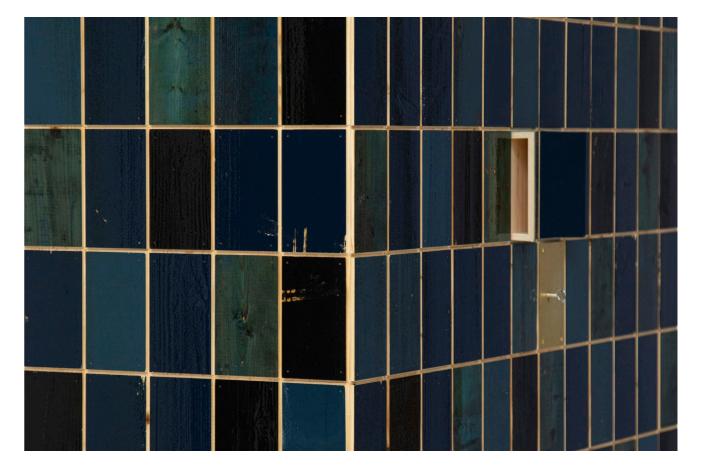

Waste tile cabinet in scrapwood no.1

Waste tile cabinet in scrapwood no.2

Waste tile cabinet in scrapwood no.3

Waste tile cabinet in scrapwood no.11

Waste tile cabinet in scrapwood no.14

Waste tile cabinet in scrapwood no.15

Waste tile cabinet in scrapwood no.4

Waste tile cabinet in scrapwood no.5

Waste tile cabinet in scrapwood no.6

Waste tile cabinet in scrapwood no.16

Waste tile cabinet in scrapwood no.17

Waste tile cabinet in scrapwood no.18

Waste tile cabinet in scrapwood no.8

Waste tile cabinet in scrapwood no.9

Waste tile cabinet in scrapwood no.10

Waste tile cabinet in scrapwood no.19

Waste tile cabinet in scrapwood no.20

| year     | 2020 (2015)                                        |
|----------|----------------------------------------------------|
| size     | 108 x 45 x 166 cm                                  |
| material | plywood, brass and scrapwood, high-gloss lacquered |
| rrp      | P.O.R.                                             |