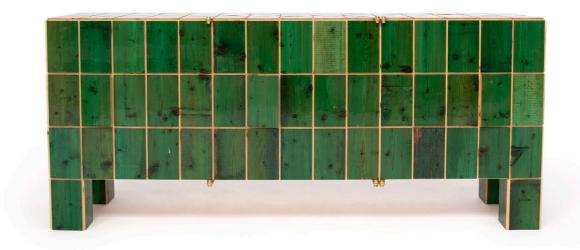

Waste tile cabinet in scrapwood no.1

Waste tile cabinet in scrapwood no.2

Waste tile cabinet in scrapwood no.3

Waste tile cabinet in scrapwood no.11

Waste tile cabinet in scrapwood no.14

Waste tile cabinet in scrapwood no.15

Waste tile cabinet in scrapwood no.4

Waste tile cabinet in scrapwood no.5

Waste tile cabinet in scrapwood no.6

Waste tile cabinet in scrapwood no.16

Waste tile cabinet in scrapwood no.17

Waste tile cabinet in scrapwood no.18

Waste tile cabinet in scrapwood no.8

Waste tile cabinet in scrapwood no.9

Waste tile cabinet in scrapwood no.10

Waste tile cabinet in scrapwood no.19

Waste tile cabinet in scrapwood no.20

| year     | 2020 (2015)                                        |
|----------|----------------------------------------------------|
| size     | 108 x 45 x 166 cm                                  |
| material | plywood, brass and scrapwood, high-gloss lacquered |
| rrp      | P.O.R.                                             |

| year     | 2020 (2015)                                        |
|----------|----------------------------------------------------|
| size     | 108 x 45 x 166 cm                                  |
| material | plywood, brass and scrapwood, high-gloss lacquered |
| rrp      | P.O.R.                                             |

| year     | 2020 (2015)                                        |
|----------|----------------------------------------------------|
| size     | 150 x 40 x 65 cm                                   |
| material | plywood, brass and scrapwood, high-gloss lacquered |
| rrp      | P.O.R.                                             |

| year     | 2021 (2015)                                        |
|----------|----------------------------------------------------|
| size     | 108 x 45 x 166 cm                                  |
| material | plywood, brass and scrapwood, high-gloss lacquered |
| rrp      | P.O.R.                                             |

| year     | 2021 (2015)                                        |
|----------|----------------------------------------------------|
| size     | 190 x 81,5 x 50 cm                                 |
| material | plywood, brass and scrapwood, high-gloss lacquered |
| rrp      | P.O.R.                                             |