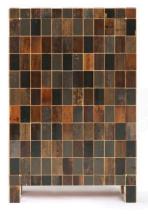

| year     | 2021 (2015)                                        |
|----------|----------------------------------------------------|
| size     | 190 x 81,5 x 50 cm                                 |
| material | plywood, brass and scrapwood, high-gloss lacquered |
| rrp      | P.O.R.                                             |