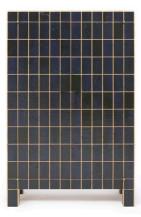

Waste tile cabinet in scrapwood no.4

Waste tile cabinet in scrapwood no.5

Waste tile cabinet in scrapwood no.6

Waste tile cabinet in scrapwood no.16

Waste tile cabinet in scrapwood no.17

Waste tile cabinet in scrapwood no.18

| year     | 2021 (2015)                                        |
|----------|----------------------------------------------------|
| size     | 108 x 45 x 166 cm                                  |
| material | plywood, brass and scrapwood, high-gloss lacquered |
| rrp      | P.O.R.                                             |