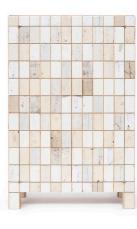

Waste tile cabinet in scrapwood no.1

Waste tile cabinet in scrapwood no.2

Waste tile cabinet in scrapwood no.3

Waste tile cabinet in scrapwood no.11

Waste tile cabinet in scrapwood no.14

Waste tile cabinet in scrapwood no.15

Waste tile cabinet in scrapwood no.8

Waste tile cabinet in scrapwood no.9

Waste tile cabinet in scrapwood no.10

Waste tile cabinet in scrapwood no.19

Waste tile cabinet in scrapwood no.20

| year     | 2020 (2015)                                        |
|----------|----------------------------------------------------|
| size     | 108 x 45 x 166 cm                                  |
| material | plywood, brass and scrapwood, high-gloss lacquered |
| rrp      | P.O.R.                                             |