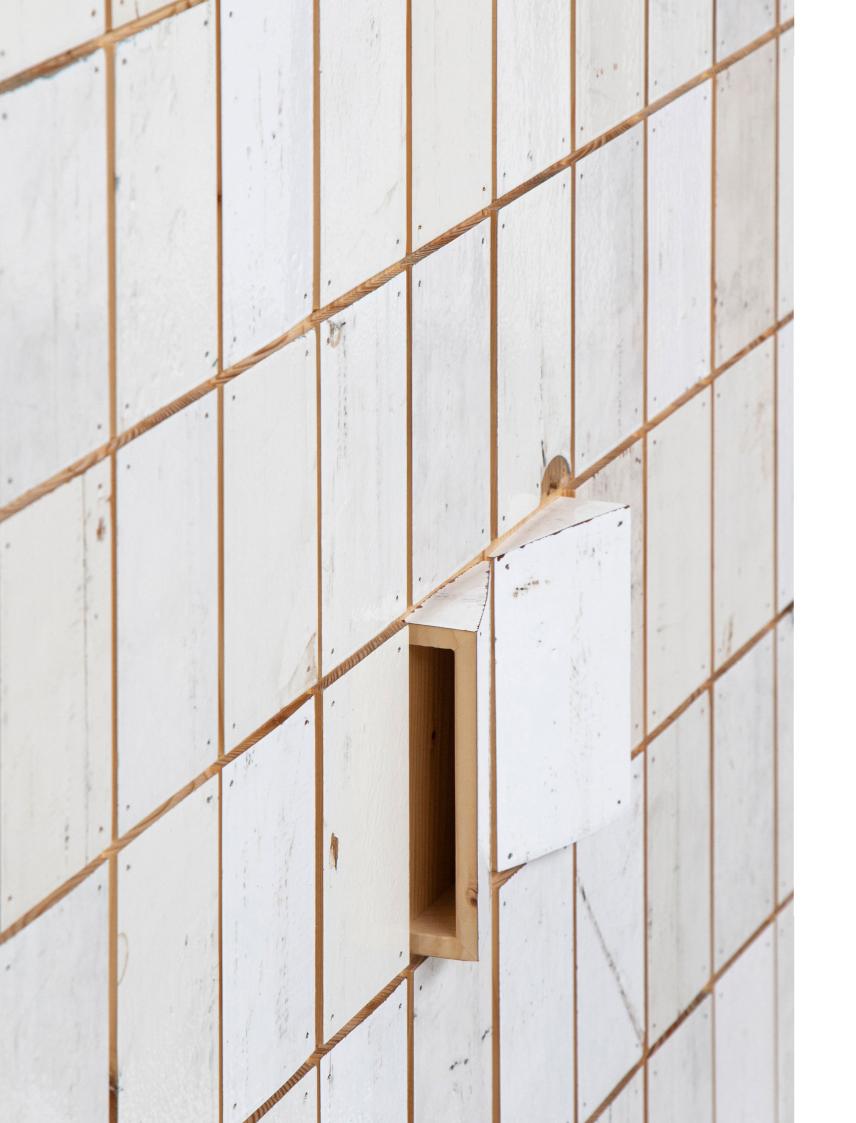

Waste tile cabinet in scrapwood no.1

Waste tile cabinet in scrapwood no.2

Waste tile cabinet in scrapwood no.3

Waste tile cabinet in scrapwood no.11

Waste tile cabinet in scrapwood no.14

Waste tile cabinet in scrapwood no.15

Waste tile cabinet in scrapwood no.4

Waste tile cabinet in scrapwood no.5

Waste tile cabinet in scrapwood no.6

Waste tile cabinet in scrapwood no.16

Waste tile cabinet in scrapwood no.17

Waste tile cabinet in scrapwood no.18

Waste tile cabinet in scrapwood no.8

Waste tile cabinet in scrapwood no.9

Waste tile cabinet in scrapwood no.10

Waste tile cabinet in scrapwood no.19

Waste tile cabinet in scrapwood no.20

| year     | 2020 (2015)                                        |
|----------|----------------------------------------------------|
| size     | 108 x 45 x 166 cm                                  |
| material | plywood, brass and scrapwood, high-gloss lacquered |
| rrp      | P.O.R.                                             |

| year     | 2020 (2015)                                        |
|----------|----------------------------------------------------|
| size     | 108 x 45 x 166 cm                                  |
| material | plywood, brass and scrapwood, high-gloss lacquered |
| rrp      | P.O.R.                                             |