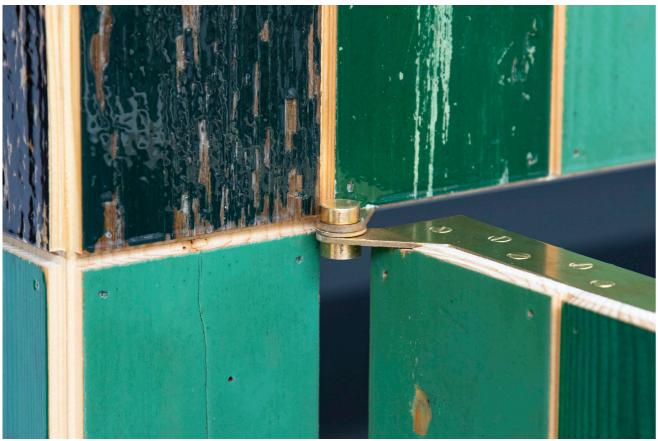

Waste tile cabinet in scrapwood no.1

Waste tile cabinet in scrapwood no.2

Waste tile cabinet in scrapwood no.3

Waste tile cabinet in scrapwood no.11

Waste tile cabinet in scrapwood no.14

Waste tile cabinet in scrapwood no.15

Waste tile cabinet in scrapwood no.8

Waste tile cabinet in scrapwood no.9

Waste tile cabinet in scrapwood no.10

Waste tile cabinet in scrapwood no.19

Waste tile cabinet in scrapwood no.20

| year     | 2020 (2015)                                        |
|----------|----------------------------------------------------|
| size     | 108 x 45 x 166 cm                                  |
| material | plywood, brass and scrapwood, high-gloss lacquered |
| rrp      | P.O.R.                                             |