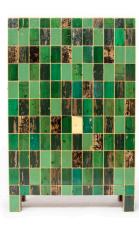

Waste tile cabinet in scrapwood no.8

Waste tile cabinet in scrapwood no.9

Waste tile cabinet in scrapwood no.10

Waste tile cabinet in scrapwood no.19

Waste tile cabinet in scrapwood no.20

| year     | 2020 (2015)                                        |
|----------|----------------------------------------------------|
| size     | 108 x 45 x 166 cm                                  |
| material | plywood, brass and scrapwood, high-gloss lacquered |
| rrp      | P.O.R.                                             |

| year     | 2021 (2015)                                        |
|----------|----------------------------------------------------|
| size     | 108 x 45 x 166 cm                                  |
| material | plywood, brass and scrapwood, high-gloss lacquered |
| rrp      | P.O.R.                                             |