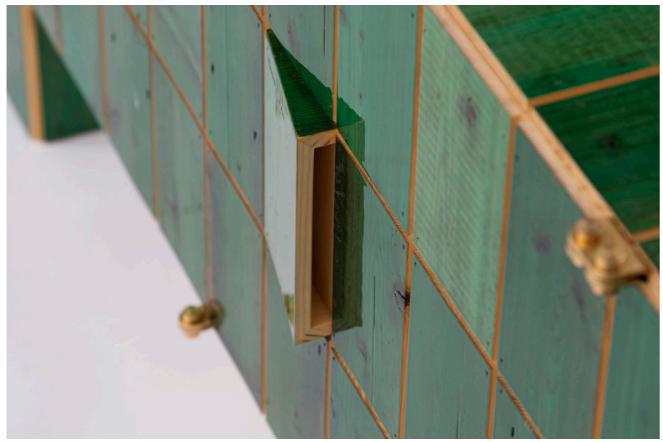

Waste tile cabinet in scrapwood no.1

Waste tile cabinet in scrapwood no.2

Waste tile cabinet in scrapwood no.3

Waste tile cabinet in scrapwood no.11

Waste tile cabinet in scrapwood no.14

Waste tile cabinet in scrapwood no.15

Waste tile cabinet in scrapwood no.4

Waste tile cabinet in scrapwood no.5

Waste tile cabinet in scrapwood no.6

Waste tile cabinet in scrapwood no.16

Waste tile cabinet in scrapwood no.17

Waste tile cabinet in scrapwood no.18

Waste tile cabinet in scrapwood no.8

Waste tile cabinet in scrapwood no.9

Waste tile cabinet in scrapwood no.10

Waste tile cabinet in scrapwood no.19

Waste tile cabinet in scrapwood no.20

| year     | 2020 (2015)                                        |
|----------|----------------------------------------------------|
| size     | 108 x 45 x 166 cm                                  |
| material | plywood, brass and scrapwood, high-gloss lacquered |
| rrp      | P.O.R.                                             |

| year     | 2020 (2015)                                        |
|----------|----------------------------------------------------|
| size     | 108 x 45 x 166 cm                                  |
| material | plywood, brass and scrapwood, high-gloss lacquered |
| rrp      | P.O.R.                                             |

| year     | 2020 (2015)                                        |
|----------|----------------------------------------------------|
| size     | 150 x 40 x 65 cm                                   |
| material | plywood, brass and scrapwood, high-gloss lacquered |
| rrp      | P.O.R.                                             |

| year     | 2021 (2015)                                        |
|----------|----------------------------------------------------|
| size     | 108 x 45 x 166 cm                                  |
| material | plywood, brass and scrapwood, high-gloss lacquered |
| rrp      | P.O.R.                                             |

| year     | 2021 (2015)                                        |
|----------|----------------------------------------------------|
| size     | 190 x 81,5 x 50 cm                                 |
| material | plywood, brass and scrapwood, high-gloss lacquered |
| rrp      | P.O.R.                                             |