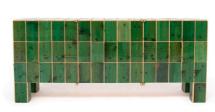

Waste tile cabinet in scrapwood no.8

Waste tile cabinet in scrapwood no.9

Waste tile cabinet in scrapwood no.10

Waste tile cabinet in scrapwood no.19

Waste tile cabinet in scrapwood no.20

| year     | 2020 (2015)                                        |
|----------|----------------------------------------------------|
| size     | 108 x 45 x 166 cm                                  |
| material | plywood, brass and scrapwood, high-gloss lacquered |
| rrp      | P.O.R.                                             |

| year     | 2020 (2015)                                        |
|----------|----------------------------------------------------|
| size     | 150 x 40 x 65 cm                                   |
| material | plywood, brass and scrapwood, high-gloss lacquered |
| rrp      | P.O.R.                                             |