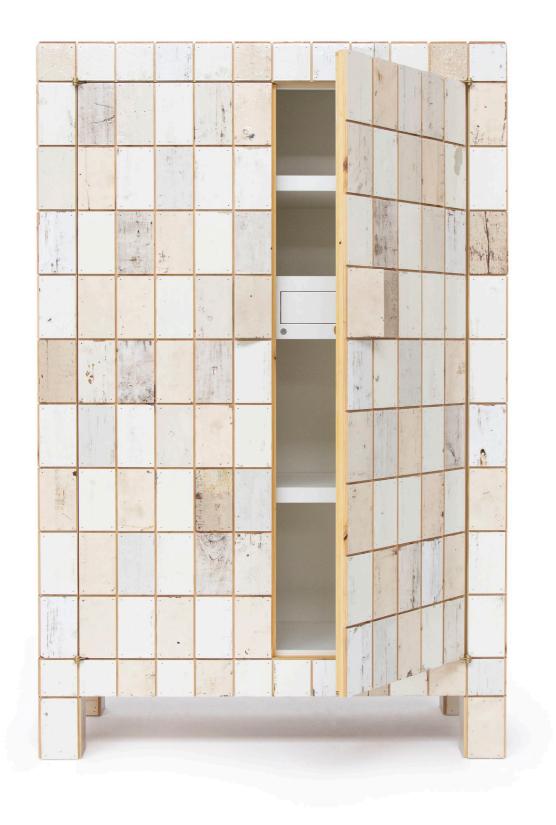

| year     | 2021 (2015)                                        |
|----------|----------------------------------------------------|
| size     | 190 x 81,5 x 50 cm                                 |
| material | plywood, brass and scrapwood, high-gloss lacquered |
| rrp      | P.O.R.                                             |