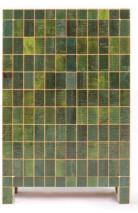

Waste tile cabinet in scrapwood no.1

Waste tile cabinet in scrapwood no.2

Waste tile cabinet in scrapwood no.3

Waste tile cabinet in scrapwood no.11

Waste tile cabinet in scrapwood no.14

Waste tile cabinet in scrapwood no.15

| year     | 2020 (2015)                                        |
|----------|----------------------------------------------------|
| size     | 108 x 45 x 166 cm                                  |
| material | plywood, brass and scrapwood, high-gloss lacquered |
| rrp      | P.O.R.                                             |