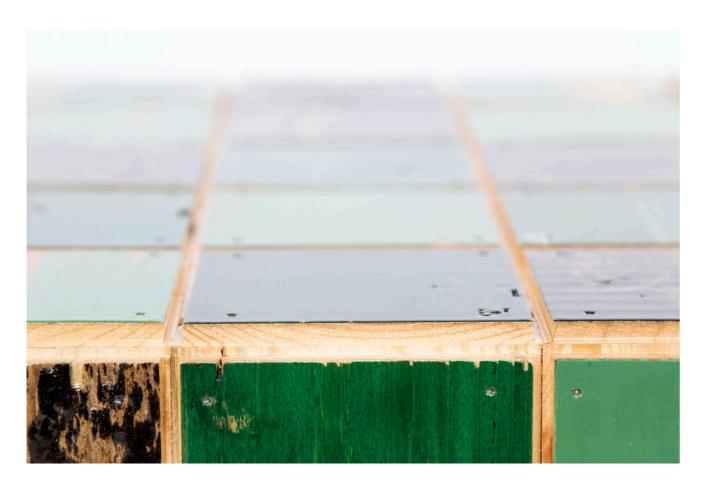

Waste tile cabinet in scrapwood no.1

Waste tile cabinet in scrapwood no.2

Waste tile cabinet in scrapwood no.3

Waste tile cabinet in scrapwood no.11

Waste tile cabinet in scrapwood no.14

Waste tile cabinet in scrapwood no.15

Waste tile cabinet in scrapwood no.8

Waste tile cabinet in scrapwood no.9

Waste tile cabinet in scrapwood no.10

Waste tile cabinet in scrapwood no.19

Waste tile cabinet in scrapwood no.20

| year     | 2020 (2015)                                        |
|----------|----------------------------------------------------|
| size     | 108 x 45 x 166 cm                                  |
| material | plywood, brass and scrapwood, high-gloss lacquered |
| rrp      | P.O.R.                                             |