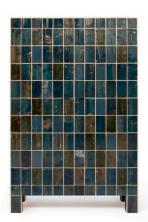

Waste tile cabinet in scrapwood no.8

Waste tile cabinet in scrapwood no.9

Waste tile cabinet in scrapwood no.10

Waste tile cabinet in scrapwood no.19

Waste tile cabinet in scrapwood no.20

| year     | 2020 (2015)                                        |
|----------|----------------------------------------------------|
| size     | 108 x 45 x 166 cm                                  |
| material | plywood, brass and scrapwood, high-gloss lacquered |
| rrp      | P.O.R.                                             |

| year     | 2021 (2015)                                        |
|----------|----------------------------------------------------|
| size     | 108 x 45 x 166 cm                                  |
| material | plywood, brass and scrapwood, high-gloss lacquered |
| rrp      | P.O.R.                                             |