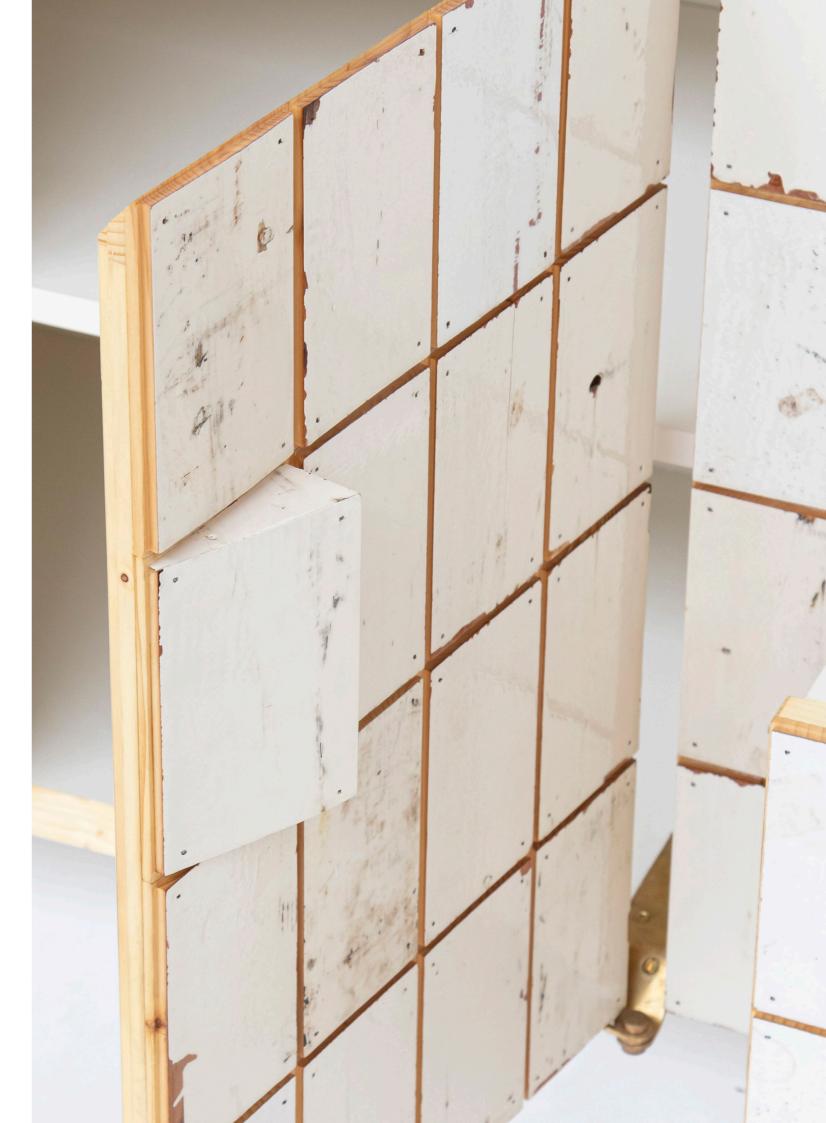

Waste tile cabinet in scrapwood no.1

Waste tile cabinet in scrapwood no.2

Waste tile cabinet in scrapwood no.3

Waste tile cabinet in scrapwood no.11

Waste tile cabinet in scrapwood no.14

Waste tile cabinet in scrapwood no.15

Waste tile cabinet in scrapwood no.4

Waste tile cabinet in scrapwood no.5

Waste tile cabinet in scrapwood no.6

Waste tile cabinet in scrapwood no.16

Waste tile cabinet in scrapwood no.17

Waste tile cabinet in scrapwood no.18

Waste tile cabinet in scrapwood no.8

Waste tile cabinet in scrapwood no.9

Waste tile cabinet in scrapwood no.10

Waste tile cabinet in scrapwood no.19

Waste tile cabinet in scrapwood no.20

| year     | 2020 (2015)                                        |
|----------|----------------------------------------------------|
| size     | 108 x 45 x 166 cm                                  |
| material | plywood, brass and scrapwood, high-gloss lacquered |
| rrp      | P.O.R.                                             |