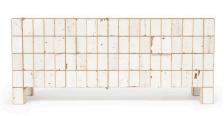

| year     | 2020 (2015)                                        |
|----------|----------------------------------------------------|
| size     | 150 x 40 x 65 cm                                   |
| material | plywood, brass and scrapwood, high-gloss lacquered |
| rrp      | P.O.R.                                             |