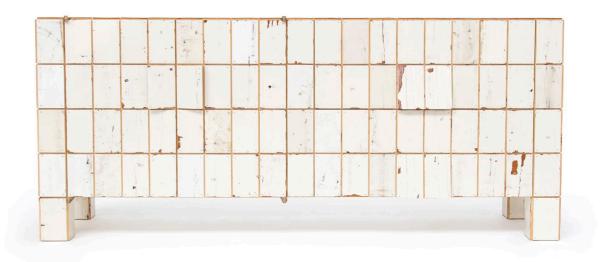

Waste tile cabinet in scrapwood no.1

Waste tile cabinet in scrapwood no.2

Waste tile cabinet in scrapwood no.3

Waste tile cabinet in scrapwood no.11

Waste tile cabinet in scrapwood no.14

Waste tile cabinet in scrapwood no.15

Waste tile cabinet in scrapwood no.4

Waste tile cabinet in scrapwood no.5

Waste tile cabinet in scrapwood no.6

Waste tile cabinet in scrapwood no.16

Waste tile cabinet in scrapwood no.17

Waste tile cabinet in scrapwood no.18

Waste tile cabinet in scrapwood no.8

Waste tile cabinet in scrapwood no.9

Waste tile cabinet in scrapwood no.10

Waste tile cabinet in scrapwood no.19

Waste tile cabinet in scrapwood no.20

| year     | 2020 (2015)                                        |
|----------|----------------------------------------------------|
| size     | 108 x 45 x 166 cm                                  |
| material | plywood, brass and scrapwood, high-gloss lacquered |
| rrp      | P.O.R.                                             |