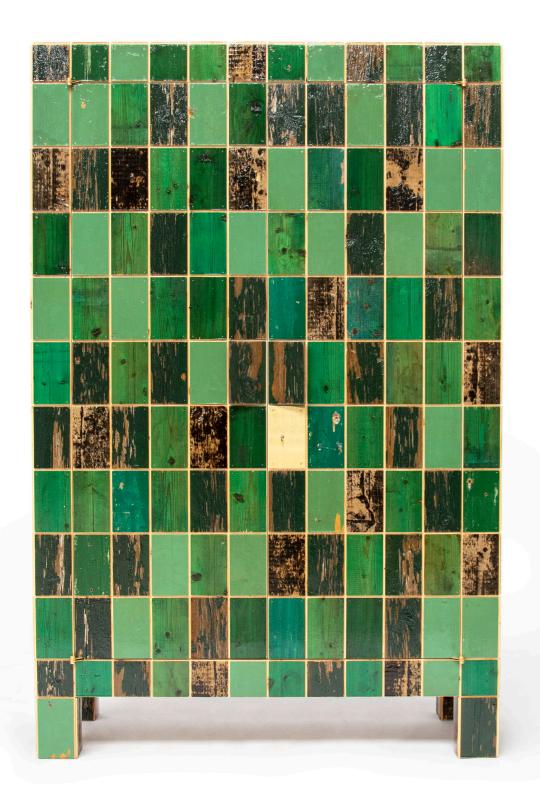

Waste tile cabinet in scrapwood no.1

Waste tile cabinet in scrapwood no.2

Waste tile cabinet in scrapwood no.3

Waste tile cabinet in scrapwood no.11

Waste tile cabinet in scrapwood no.14

Waste tile cabinet in scrapwood no.15

Waste tile cabinet in scrapwood no.4

Waste tile cabinet in scrapwood no.5

Waste tile cabinet in scrapwood no.6

Waste tile cabinet in scrapwood no.16

Waste tile cabinet in scrapwood no.17

Waste tile cabinet in scrapwood no.18

Waste tile cabinet in scrapwood no.8

Waste tile cabinet in scrapwood no.9

Waste tile cabinet in scrapwood no.10

Waste tile cabinet in scrapwood no.19

Waste tile cabinet in scrapwood no.20

| year     | 2020 (2015)                                        |
|----------|----------------------------------------------------|
| size     | 108 x 45 x 166 cm                                  |
| material | plywood, brass and scrapwood, high-gloss lacquered |
| rrp      | P.O.R.                                             |