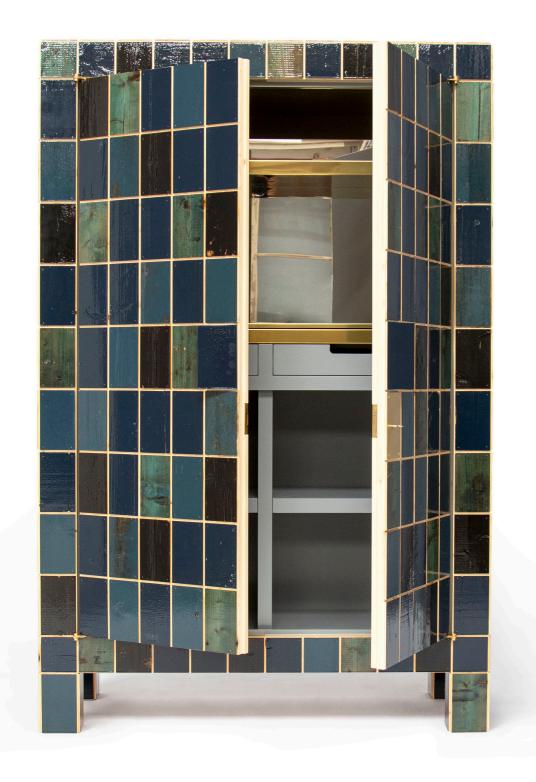

Waste tile cabinet in scrapwood no.1

Waste tile cabinet in scrapwood no.2

Waste tile cabinet in scrapwood no.3

Waste tile cabinet in scrapwood no.11

Waste tile cabinet in scrapwood no.14

Waste tile cabinet in scrapwood no.15

Waste tile cabinet in scrapwood no.4

Waste tile cabinet in scrapwood no.5

Waste tile cabinet in scrapwood no.6

Waste tile cabinet in scrapwood no.16

Waste tile cabinet in scrapwood no.17

Waste tile cabinet in scrapwood no.18

Waste tile cabinet in scrapwood no.8

Waste tile cabinet in scrapwood no.9

Waste tile cabinet in scrapwood no.10

Waste tile cabinet in scrapwood no.19

Waste tile cabinet in scrapwood no.20

| year     | 2020 (2015)                                        |
|----------|----------------------------------------------------|
| size     | 108 x 45 x 166 cm                                  |
| material | plywood, brass and scrapwood, high-gloss lacquered |
| rrp      | P.O.R.                                             |

| year     | 2020 (2015)                                        |
|----------|----------------------------------------------------|
| size     | 108 x 45 x 166 cm                                  |
| material | plywood, brass and scrapwood, high-gloss lacquered |
| rrp      | P.O.R.                                             |