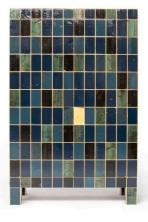

Waste tile cabinet in scrapwood no.4

Waste tile cabinet in scrapwood no.5

Waste tile cabinet in scrapwood no.6

Waste tile cabinet in scrapwood no.16

Waste tile cabinet in scrapwood no.17

Waste tile cabinet in scrapwood no.18

| year     | 2021 (2015)                                        |
|----------|----------------------------------------------------|
| size     | 108 x 45 x 166 cm                                  |
| material | plywood, brass and scrapwood, high-gloss lacquered |
| rrp      | P.O.R.                                             |