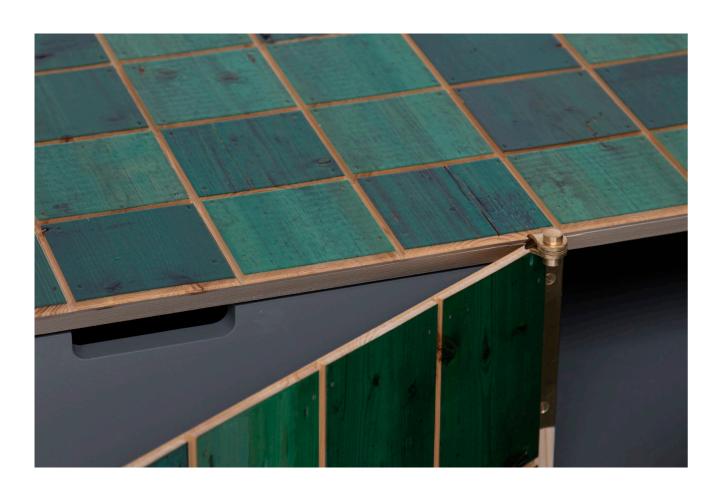

Waste tile cabinet in scrapwood no.1

Waste tile cabinet in scrapwood no.2

Waste tile cabinet in scrapwood no.3

Waste tile cabinet in scrapwood no.11

Waste tile cabinet in scrapwood no.14

Waste tile cabinet in scrapwood no.15

Waste tile cabinet in scrapwood no.4

Waste tile cabinet in scrapwood no.5

Waste tile cabinet in scrapwood no.6

Waste tile cabinet in scrapwood no.16

Waste tile cabinet in scrapwood no.17

Waste tile cabinet in scrapwood no.18

Waste tile cabinet in scrapwood no.8

Waste tile cabinet in scrapwood no.9

Waste tile cabinet in scrapwood no.10

Waste tile cabinet in scrapwood no.19

Waste tile cabinet in scrapwood no.20

| year     | 2020 (2015)                                        |
|----------|----------------------------------------------------|
| size     | 108 x 45 x 166 cm                                  |
| material | plywood, brass and scrapwood, high-gloss lacquered |
| rrp      | P.O.R.                                             |

| year     | 2020 (2015)                                        |
|----------|----------------------------------------------------|
| size     | 108 x 45 x 166 cm                                  |
| material | plywood, brass and scrapwood, high-gloss lacquered |
| rrp      | P.O.R.                                             |

| year     | 2020 (2015)                                        |
|----------|----------------------------------------------------|
| size     | 150 x 40 x 65 cm                                   |
| material | plywood, brass and scrapwood, high-gloss lacquered |
| rrp      | P.O.R.                                             |

| year     | 2021 (2015)                                        |
|----------|----------------------------------------------------|
| size     | 108 x 45 x 166 cm                                  |
| material | plywood, brass and scrapwood, high-gloss lacquered |
| rrp      | P.O.R.                                             |

| year     | 2021 (2015)                                        |
|----------|----------------------------------------------------|
| size     | 190 x 81,5 x 50 cm                                 |
| material | plywood, brass and scrapwood, high-gloss lacquered |
| rrp      | P.O.R.                                             |