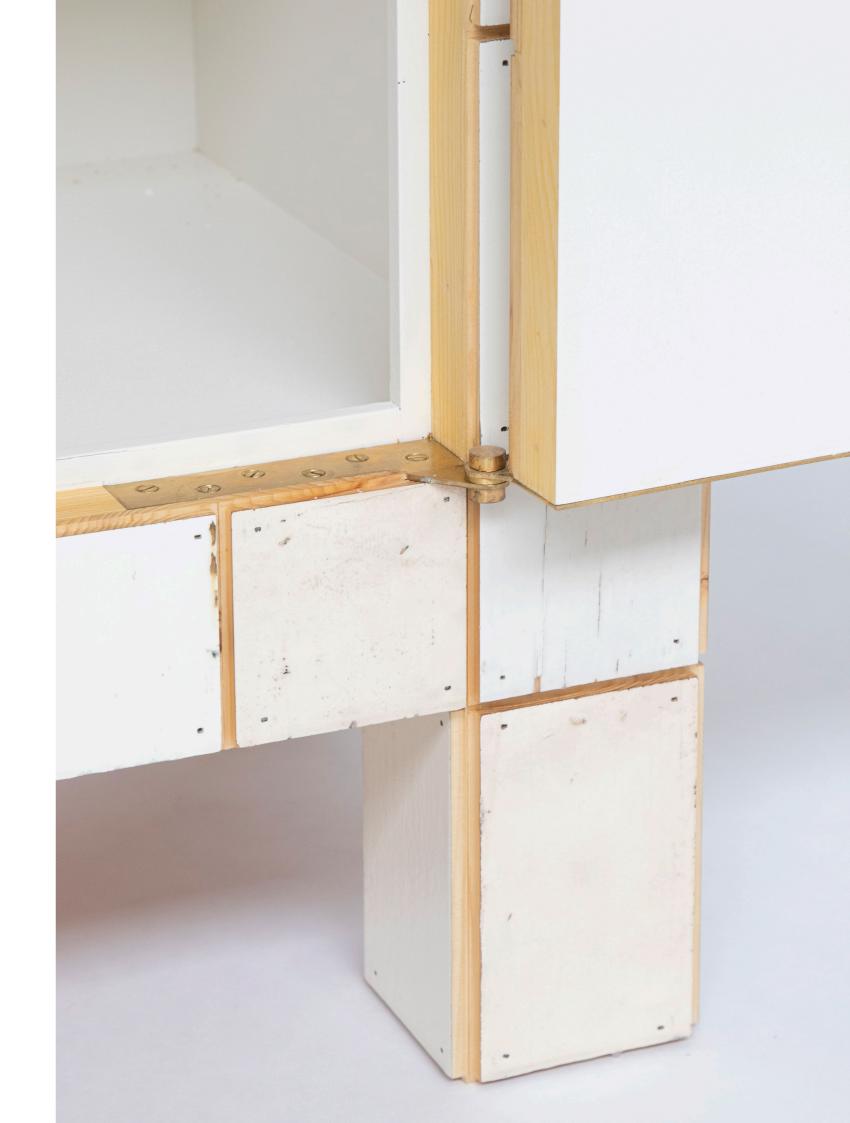

Waste tile cabinet in scrapwood no.1

Waste tile cabinet in scrapwood no.2

Waste tile cabinet in scrapwood no.3

Waste tile cabinet in scrapwood no.11

Waste tile cabinet in scrapwood no.14

Waste tile cabinet in scrapwood no.15

Waste tile cabinet in scrapwood no.4

Waste tile cabinet in scrapwood no.5

Waste tile cabinet in scrapwood no.6

Waste tile cabinet in scrapwood no.16

Waste tile cabinet in scrapwood no.17

Waste tile cabinet in scrapwood no.18

Waste tile cabinet in scrapwood no.8

Waste tile cabinet in scrapwood no.9

Waste tile cabinet in scrapwood no.10

Waste tile cabinet in scrapwood no.19

Waste tile cabinet in scrapwood no.20

| year     | 2020 (2015)                                        |
|----------|----------------------------------------------------|
| size     | 108 x 45 x 166 cm                                  |
| material | plywood, brass and scrapwood, high-gloss lacquered |
| rrp      | P.O.R.                                             |

| year     | 2020 (2015)                                        |
|----------|----------------------------------------------------|
| size     | 108 x 45 x 166 cm                                  |
| material | plywood, brass and scrapwood, high-gloss lacquered |
| rrp      | P.O.R.                                             |