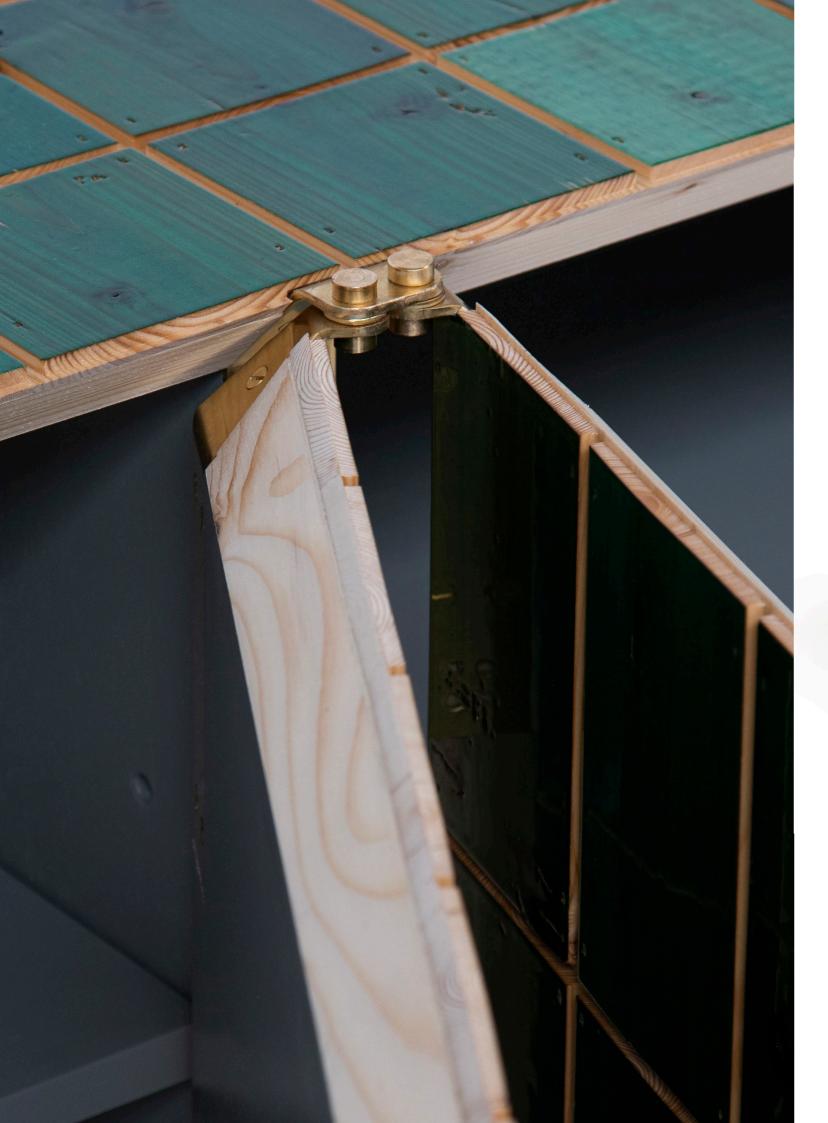

Waste tile cabinet in scrapwood no.1

Waste tile cabinet in scrapwood no.2

Waste tile cabinet in scrapwood no.3

Waste tile cabinet in scrapwood no.11

Waste tile cabinet in scrapwood no.14

Waste tile cabinet in scrapwood no.15

Waste tile cabinet in scrapwood no.8

Waste tile cabinet in scrapwood no.9

Waste tile cabinet in scrapwood no.10

Waste tile cabinet in scrapwood no.19

Waste tile cabinet in scrapwood no.20

| year     | 2020 (2015)                                        |
|----------|----------------------------------------------------|
| size     | 108 x 45 x 166 cm                                  |
| material | plywood, brass and scrapwood, high-gloss lacquered |
| rrp      | P.O.R.                                             |