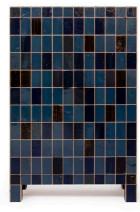

Waste tile cabinet in scrapwood no.1

Waste tile cabinet in scrapwood no.2

Waste tile cabinet in scrapwood no.3

Waste tile cabinet in scrapwood no.11

Waste tile cabinet in scrapwood no.14

Waste tile cabinet in scrapwood no.15

| year     | 2020 (2015)                                        |
|----------|----------------------------------------------------|
| size     | 108 x 45 x 166 cm                                  |
| material | plywood, brass and scrapwood, high-gloss lacquered |
| rrp      | P.O.R.                                             |