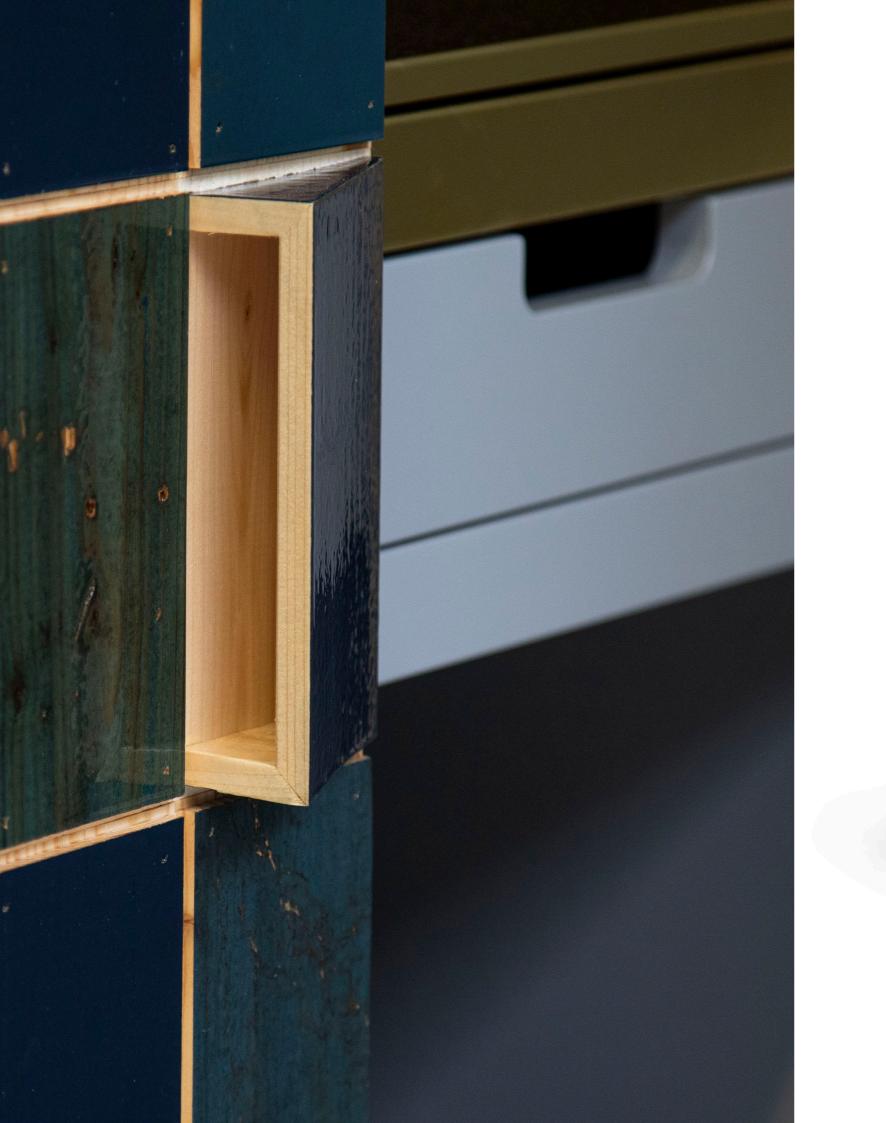

Waste tile cabinet in scrapwood no.1

Waste tile cabinet in scrapwood no.2

Waste tile cabinet in scrapwood no.3

Waste tile cabinet in scrapwood no.11

Waste tile cabinet in scrapwood no.14

Waste tile cabinet in scrapwood no.15

Waste tile cabinet in scrapwood no.4

Waste tile cabinet in scrapwood no.5

Waste tile cabinet in scrapwood no.6

Waste tile cabinet in scrapwood no.16

Waste tile cabinet in scrapwood no.17

Waste tile cabinet in scrapwood no.18

Waste tile cabinet in scrapwood no.8

Waste tile cabinet in scrapwood no.9

Waste tile cabinet in scrapwood no.10

Waste tile cabinet in scrapwood no.19

Waste tile cabinet in scrapwood no.20

| year     | 2020 (2015)                                        |
|----------|----------------------------------------------------|
| size     | 108 x 45 x 166 cm                                  |
| material | plywood, brass and scrapwood, high-gloss lacquered |
| rrp      | P.O.R.                                             |