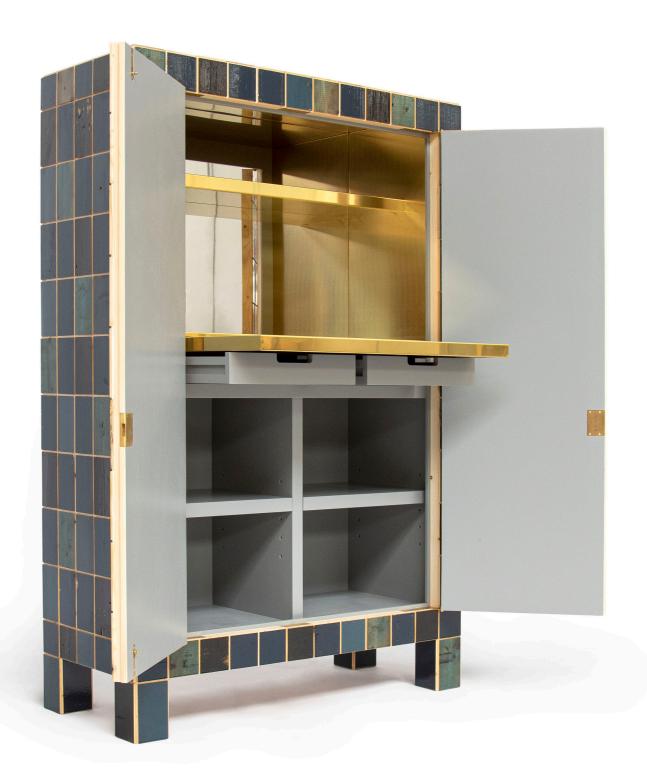

Waste tile cabinet in scrapwood no.1

Waste tile cabinet in scrapwood no.2

Waste tile cabinet in scrapwood no.3

Waste tile cabinet in scrapwood no.11

Waste tile cabinet in scrapwood no.14

Waste tile cabinet in scrapwood no.15

Waste tile cabinet in scrapwood no.4

Waste tile cabinet in scrapwood no.5

Waste tile cabinet in scrapwood no.6

Waste tile cabinet in scrapwood no.16

Waste tile cabinet in scrapwood no.17

Waste tile cabinet in scrapwood no.18

Waste tile cabinet in scrapwood no.8

Waste tile cabinet in scrapwood no.9

Waste tile cabinet in scrapwood no.10

Waste tile cabinet in scrapwood no.19

Waste tile cabinet in scrapwood no.20

| year     | 2020 (2015)                                        |
|----------|----------------------------------------------------|
| size     | 108 x 45 x 166 cm                                  |
| material | plywood, brass and scrapwood, high-gloss lacquered |
| rrp      | P.O.R.                                             |

| year     | 2020 (2015)                                        |
|----------|----------------------------------------------------|
| size     | 108 x 45 x 166 cm                                  |
| material | plywood, brass and scrapwood, high-gloss lacquered |
| rrp      | P.O.R.                                             |