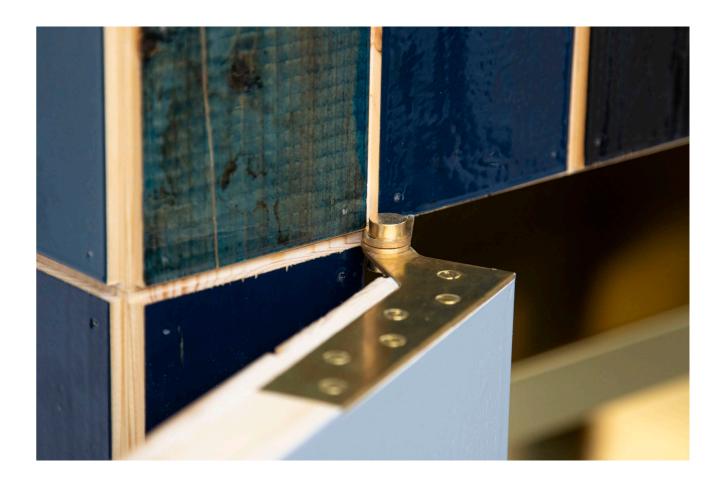

Waste tile cabinet in scrapwood no.1

Waste tile cabinet in scrapwood no.2

Waste tile cabinet in scrapwood no.3

Waste tile cabinet in scrapwood no.11

Waste tile cabinet in scrapwood no.14

Waste tile cabinet in scrapwood no.15

Waste tile cabinet in scrapwood no.4

Waste tile cabinet in scrapwood no.5

Waste tile cabinet in scrapwood no.6

Waste tile cabinet in scrapwood no.16

Waste tile cabinet in scrapwood no.17

Waste tile cabinet in scrapwood no.18

Waste tile cabinet in scrapwood no.8

Waste tile cabinet in scrapwood no.9

Waste tile cabinet in scrapwood no.10

Waste tile cabinet in scrapwood no.19

Waste tile cabinet in scrapwood no.20

| year     | 2020 (2015)                                        |
|----------|----------------------------------------------------|
| size     | 108 x 45 x 166 cm                                  |
| material | plywood, brass and scrapwood, high-gloss lacquered |
| rrp      | P.O.R.                                             |