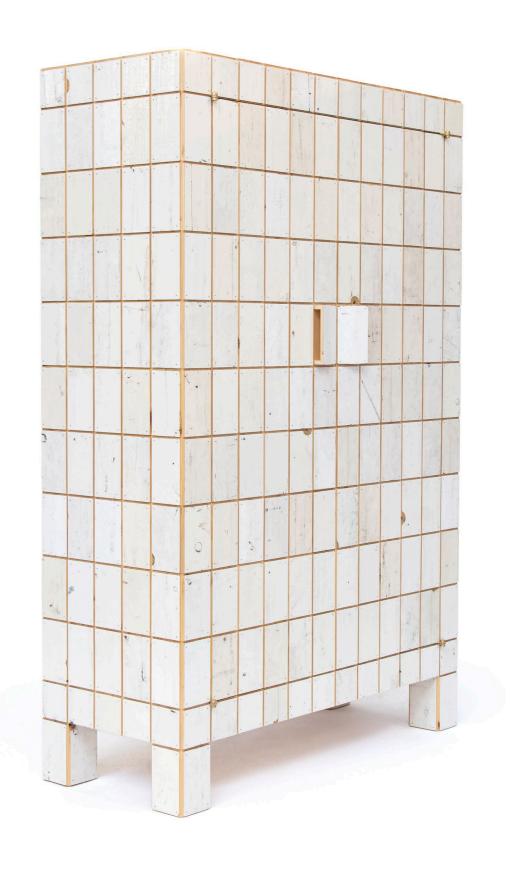

Waste tile cabinet in scrapwood no.1

Waste tile cabinet in scrapwood no.2

Waste tile cabinet in scrapwood no.3

Waste tile cabinet in scrapwood no.11

Waste tile cabinet in scrapwood no.14

Waste tile cabinet in scrapwood no.15

Waste tile cabinet in scrapwood no.4

Waste tile cabinet in scrapwood no.5

Waste tile cabinet in scrapwood no.6

Waste tile cabinet in scrapwood no.16

Waste tile cabinet in scrapwood no.17

Waste tile cabinet in scrapwood no.18

Waste tile cabinet in scrapwood no.8

Waste tile cabinet in scrapwood no.9

Waste tile cabinet in scrapwood no.10

Waste tile cabinet in scrapwood no.19

Waste tile cabinet in scrapwood no.20

| year     | 2020 (2015)                                        |
|----------|----------------------------------------------------|
| size     | 108 x 45 x 166 cm                                  |
| material | plywood, brass and scrapwood, high-gloss lacquered |
| rrp      | P.O.R.                                             |

| year     | 2020 (2015)                                        |
|----------|----------------------------------------------------|
| size     | 108 x 45 x 166 cm                                  |
| material | plywood, brass and scrapwood, high-gloss lacquered |
| rrp      | P.O.R.                                             |