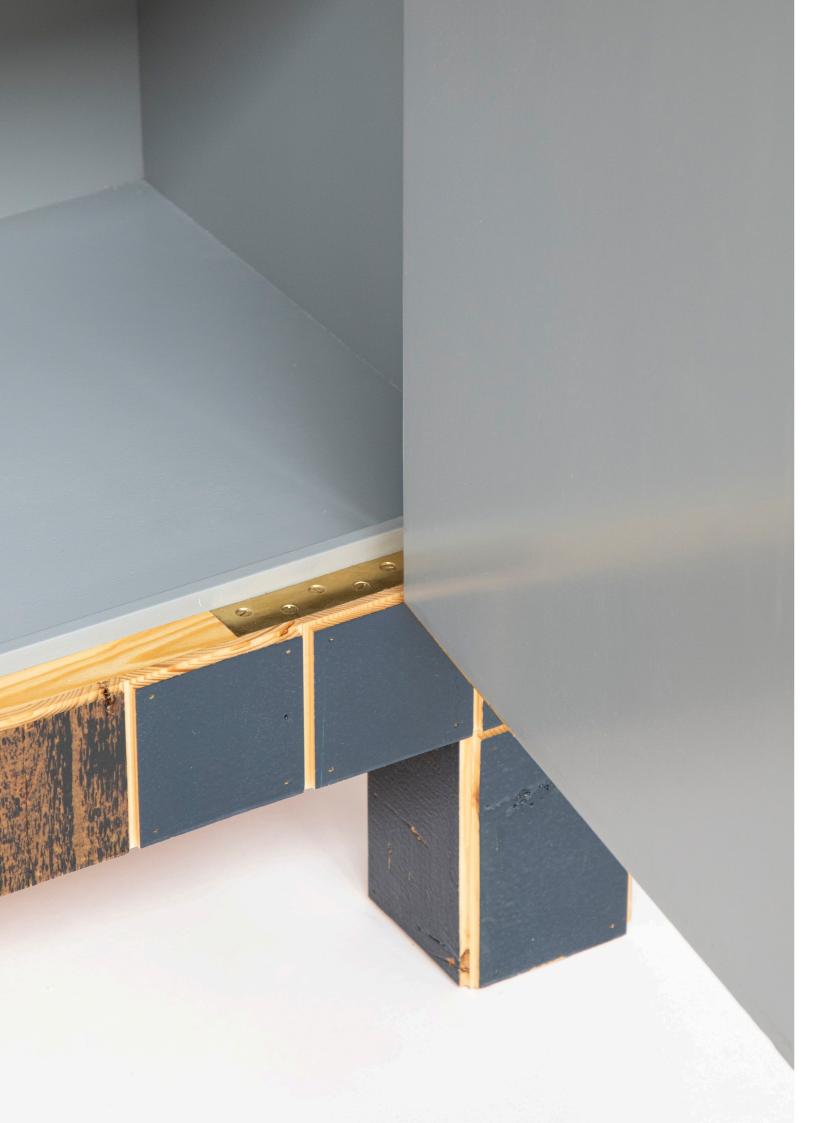

Waste tile cabinet in scrapwood no.8

Waste tile cabinet in scrapwood no.9

Waste tile cabinet in scrapwood no.10

Waste tile cabinet in scrapwood no.19

Waste tile cabinet in scrapwood no.20

| year     | 2020 (2015)                                        |
|----------|----------------------------------------------------|
| size     | 108 x 45 x 166 cm                                  |
| material | plywood, brass and scrapwood, high-gloss lacquered |
| rrp      | P.O.R.                                             |

| year     | 2020 (2015)                                        |
|----------|----------------------------------------------------|
| size     | 108 x 45 x 166 cm                                  |
| material | plywood, brass and scrapwood, high-gloss lacquered |
| rrp      | P.O.R.                                             |