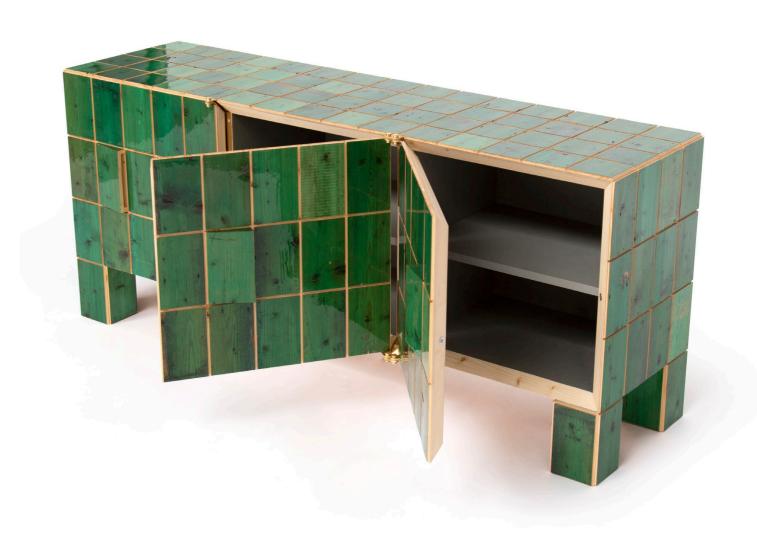

| year     | 2020 (2015)                                        |
|----------|----------------------------------------------------|
| size     | 150 x 40 x 65 cm                                   |
| material | plywood, brass and scrapwood, high-gloss lacquered |
| rrp      | P.O.R.                                             |