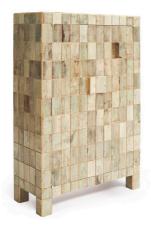

Waste tile cabinet in scrapwood no.1

Waste tile cabinet in scrapwood no.2

Waste tile cabinet in scrapwood no.3

Waste tile cabinet in scrapwood no.11

Waste tile cabinet in scrapwood no.14

Waste tile cabinet in scrapwood no.15

Waste tile cabinet in scrapwood no.4

Waste tile cabinet in scrapwood no.5

Waste tile cabinet in scrapwood no.6

Waste tile cabinet in scrapwood no.16

Waste tile cabinet in scrapwood no.17

Waste tile cabinet in scrapwood no.18

Waste tile cabinet in scrapwood no.8

Waste tile cabinet in scrapwood no.9

Waste tile cabinet in scrapwood no.10

Waste tile cabinet in scrapwood no.19

Waste tile cabinet in scrapwood no.20

| year     | 2020 (2015)                                        |
|----------|----------------------------------------------------|
| size     | 108 x 45 x 166 cm                                  |
| material | plywood, brass and scrapwood, high-gloss lacquered |
| rrp      | P.O.R.                                             |