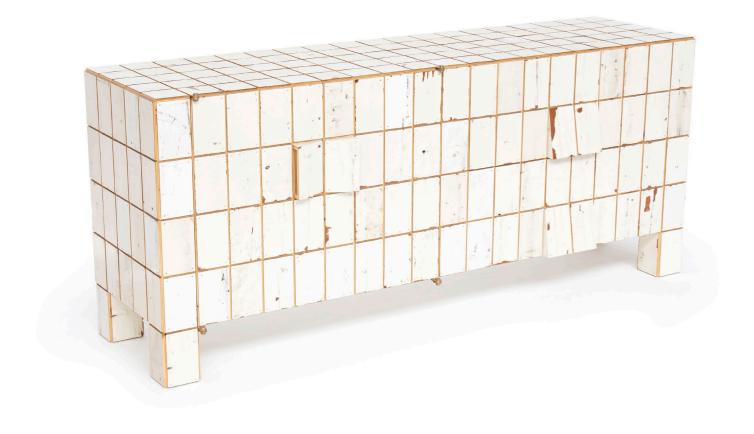

| year     | 2020 (2015)                                        |
|----------|----------------------------------------------------|
| size     | 150 x 40 x 65 cm                                   |
| material | plywood, brass and scrapwood, high-gloss lacquered |
| rrp      | P.O.R.                                             |

| year     | 2021 (2015)                                        |
|----------|----------------------------------------------------|
| size     | 190 x 81,5 x 50 cm                                 |
| material | plywood, brass and scrapwood, high-gloss lacquered |
| rrp      | P.O.R.                                             |