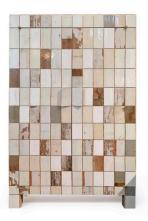

Waste tile cabinet in scrapwood no.1

Waste tile cabinet in scrapwood no.2

Waste tile cabinet in scrapwood no.3

Waste tile cabinet in scrapwood no.11

Waste tile cabinet in scrapwood no.14

Waste tile cabinet in scrapwood no.15

Waste tile cabinet in scrapwood no.4

Waste tile cabinet in scrapwood no.5

Waste tile cabinet in scrapwood no.6

Waste tile cabinet in scrapwood no.16

Waste tile cabinet in scrapwood no.17

Waste tile cabinet in scrapwood no.18

Waste tile cabinet in scrapwood no.8

Waste tile cabinet in scrapwood no.9

Waste tile cabinet in scrapwood no.10

Waste tile cabinet in scrapwood no.19

Waste tile cabinet in scrapwood no.20

| year     | 2020 (2015)                                        |
|----------|----------------------------------------------------|
| size     | 108 x 45 x 166 cm                                  |
| material | plywood, brass and scrapwood, high-gloss lacquered |
| rrp      | P.O.R.                                             |