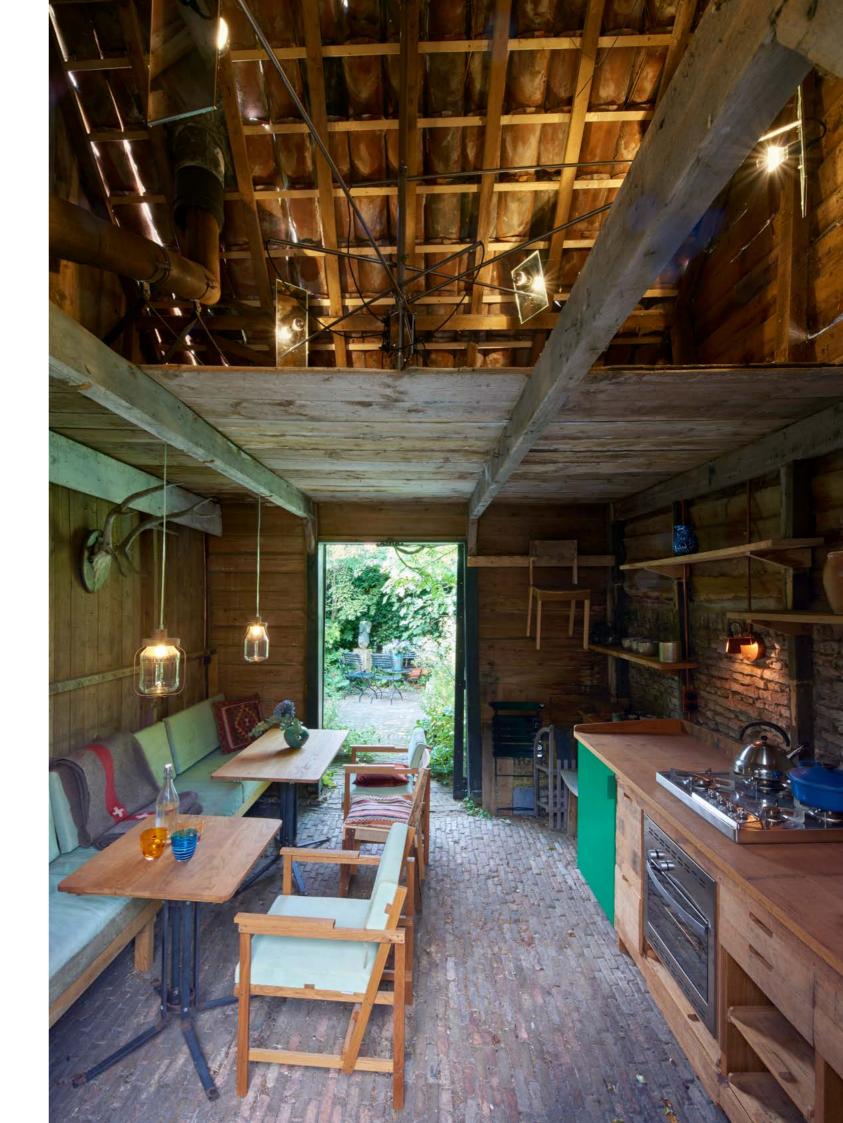

# KITCHEN FOR A GARDEN HOUSE IN NOORDWIJK

| art nr   | unique / limited |
|----------|------------------|
| year     | 2018             |
| location | Noordwijk        |