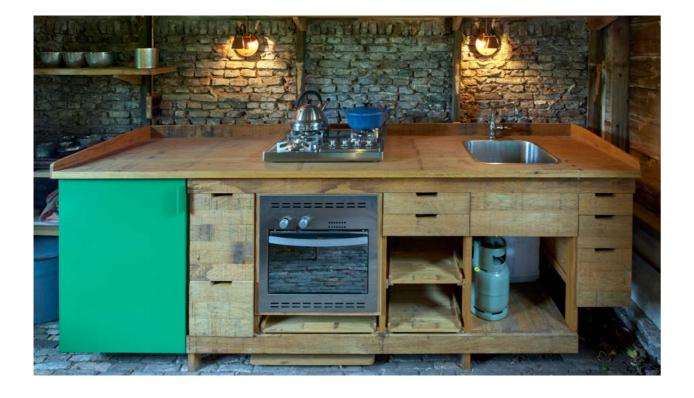

# KITCHEN FOR A GARDEN HOUSE IN NOORDWIJK

| art nr   | unique / limited |
|----------|------------------|
| year     | 2018             |
| location | Noordwijk        |