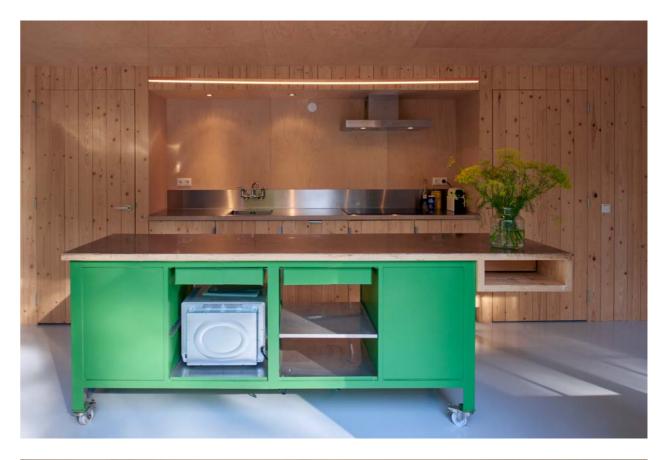

# KITCHEN FOR A WOODLAND COTTAGE IN EPSE

| art nr   | unique / limited |
|----------|------------------|
| year     | 2018             |
| location | Epse             |