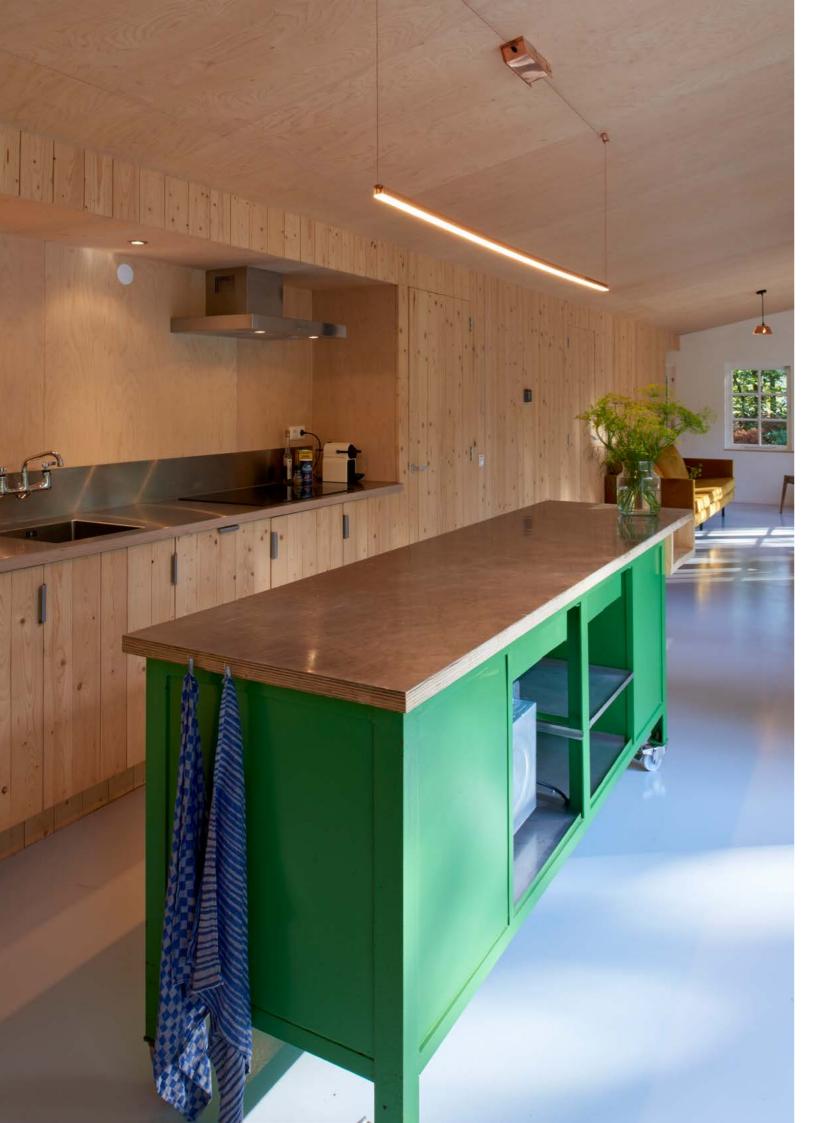

# KITCHEN FOR A WOODLAND COTTAGE IN EPSE

| art nr   | unique / limited |
|----------|------------------|
| year     | 2018             |
| location | Epse             |