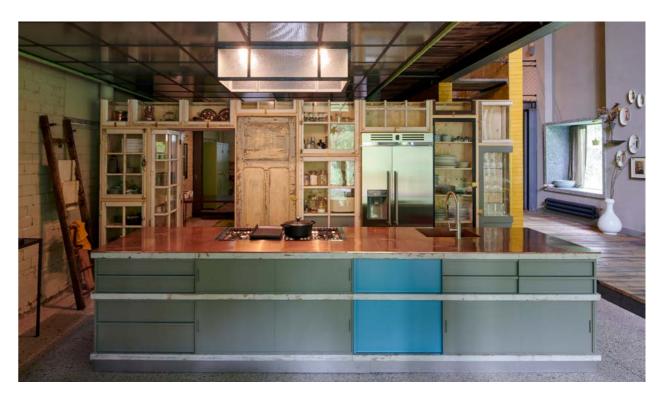

# RAG KITCHEN

| art nr   | unique / limited     |
|----------|----------------------|
| year     | 2016                 |
| location | Strijp R - Eindhoven |