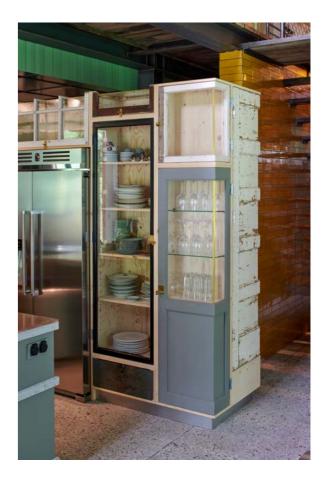

# RAG KITCHEN

| art nr   | unique / limited     |
|----------|----------------------|
| year     | 2016                 |
| location | Strijp R - Eindhoven |