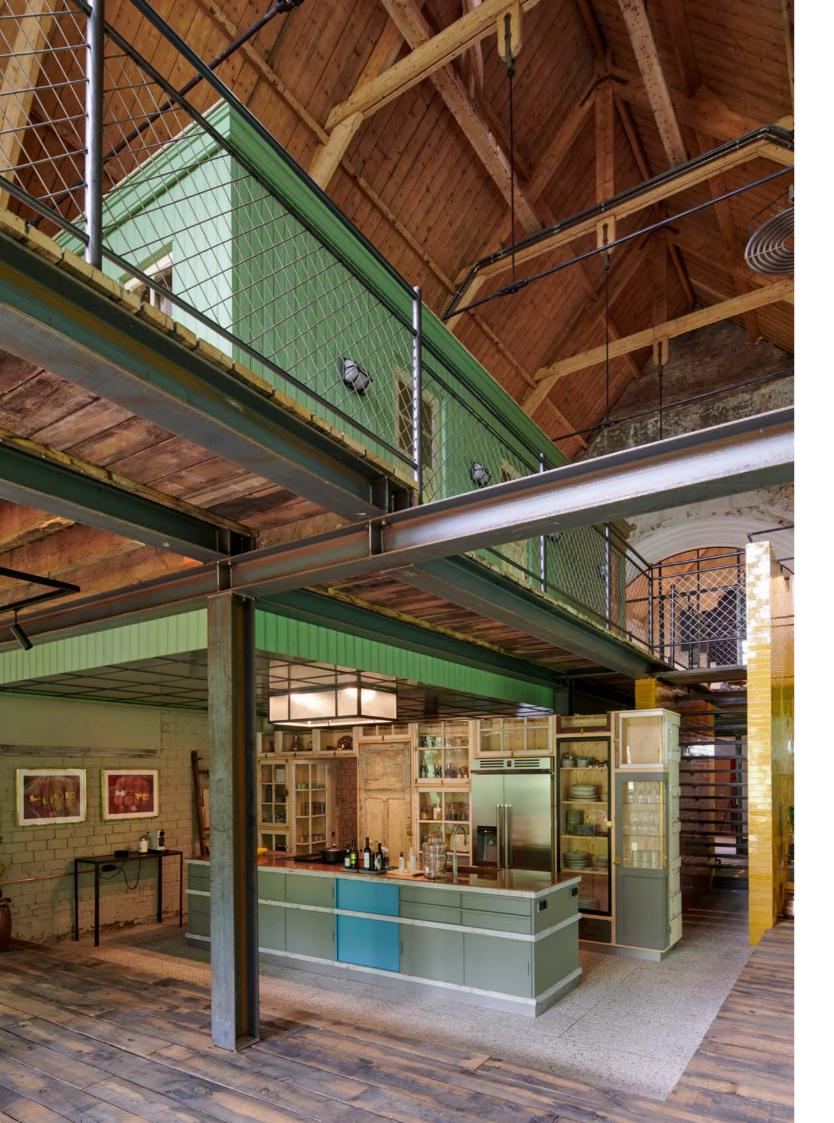

# RAG KITCHEN

| art nr   | unique / limited     |
|----------|----------------------|
| year     | 2016                 |
| location | Strijp R - Eindhoven |