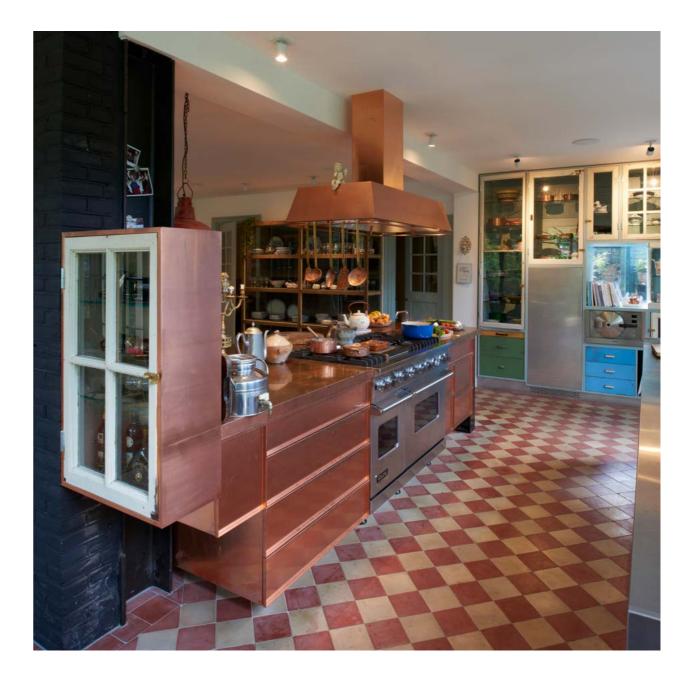

# THE NEW KITCHEN

This kitchen is actually not designed in the sense that there is a logical thought behind it. It is much more an accumulation of functions, colours and materials. The kitchen as an object, in such a way that it does not create a clear picture.