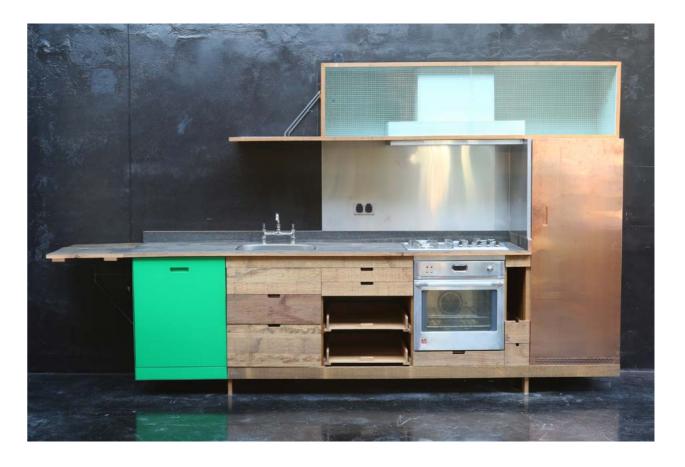

# THE NEW KITCHEN

This kitchen is actually not designed in the sense that there is a logical thought behind it. It is much more an accumulation of functions, colours and materials. The kitchen as an object, in such a way that it does not create a clear picture.