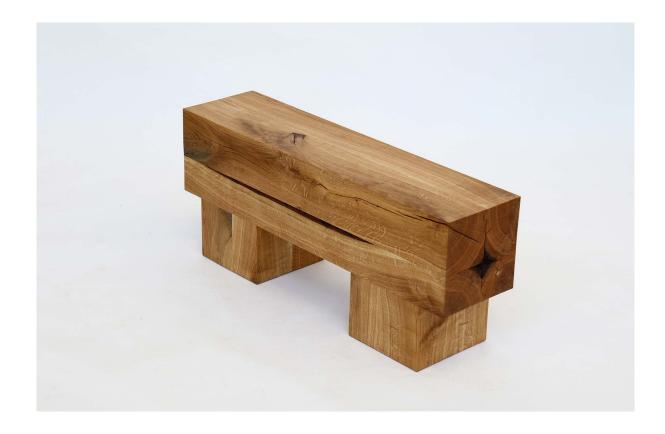

## THE INSIDE OUT BENCH

The inside out bench we presented last in April in Milan. Now we have made another one, but we are going to show some variations on the inside out theme: a totem of square blocks and regular inside out blocks that you can use however you like. Turning a tree inside out is very efficient in terms of wood, and is a bit of fun for us, but not in terms of work. It costs a great deal of time and attention to turn a trunk inside out.

## PIET HEIN EEK

| art nr+name | in side out bench - small 2 |
|-------------|-----------------------------|
| year        | 2018                        |
| size        | 108 x 26 x 45cm             |
| material    | oak                         |
| rrp         | € 3.500,00                  |