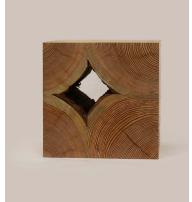

## THE INSIDE OUT BENCH

The inside out bench we presented last in April in Milan. Now we have made another one, but we are going to show some variations on the inside out theme: a totem of square blocks and regular inside out blocks that you can use however you like. Turning a tree inside out is very efficient in terms of wood, and is a bit of fun for us, but not in terms of work. It costs a great deal of time and attention to turn a trunk inside out.