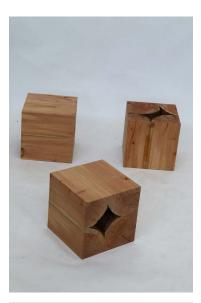

## THE INSIDE OUT BENCH

The inside out bench we presented last in April in Milan. Now we have made another one, but we are going to show some variations on the inside out theme: a totem of square blocks and regular inside out blocks that you can use however you like. Turning a tree inside out is very efficient in terms of wood, and is a bit of fun for us, but not in terms of work. It costs a great deal of time and attention to turn a trunk inside out.