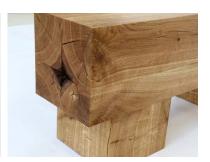

## THE INSIDE OUT BENCH

The inside out bench we presented last in April in Milan. Now we have made another one, but we are going to show some variations on the inside out theme: a totem of square blocks and regular inside out blocks that you can use however you like. Turning a tree inside out is very efficient in terms of wood, and is a bit of fun for us, but not in terms of work. It costs a great deal of time and attention to turn a trunk inside out.