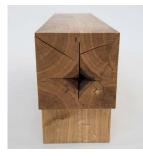

## THE INSIDE OUT BENCH

The inside out bench we presented last in April in Milan. Now we have made another one, but we are going to show some variations on the inside out theme: a totem of square blocks and regular inside out blocks that you can use however you like. Turning a tree inside out is very efficient in terms of wood, and is a bit of fun for us, but not in terms of work. It costs a great deal of time and attention to turn a trunk inside out.

| art nr+name | in side out bench - totem 4 |
|-------------|-----------------------------|
| year        | 2018                        |
| size        | 36 x 36 x 36cm              |
| material    | oak                         |
| rrp         | €3.200,00                   |