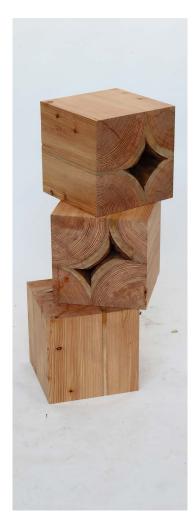

## THE INSIDE OUT BENCH

The inside out bench we presented last in April in Milan. Now we have made another one, but we are going to show some variations on the inside out theme: a totem of square blocks and regular inside out blocks that you can use however you like. Turning a tree inside out is very efficient in terms of wood, and is a bit of fun for us, but not in terms of work. It costs a great deal of time and attention to turn a trunk inside out.

| art nr+name | in side out bench - totem 4 |
|-------------|-----------------------------|
| year        | 2018                        |
| size        | 36 x 36 x 36cm              |
| material    | oak                         |
| rrp         | €3.200,00                   |