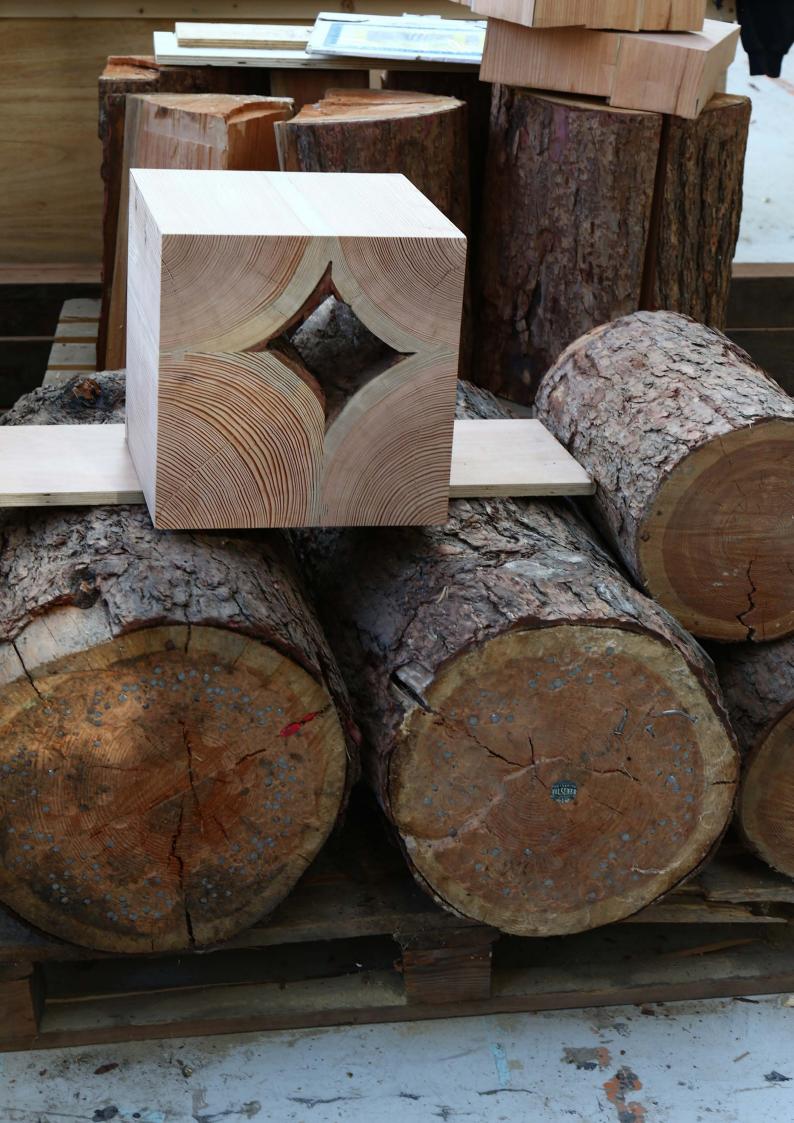

## THE INSIDE OUT BENCH

The inside out bench we presented last in April in Milan. Now we have made another one, but we are going to show some variations on the inside out theme: a totem of square blocks and regular inside out blocks that you can use however you like. Turning a tree inside out is very efficient in terms of wood, and is a bit of fun for us, but not in terms of work. It costs a great deal of time and attention to turn a trunk inside out.