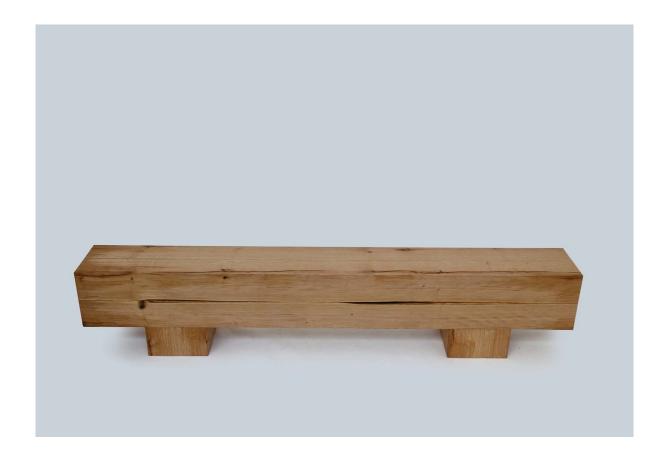

## THE INSIDE OUT BENCH

The inside out bench we presented last in April in Milan. Now we have made another one, but we are going to show some variations on the inside out theme: a totem of square blocks and regular inside out blocks that you can use however you like. Turning a tree inside out is very efficient in terms of wood, and is a bit of fun for us, but not in terms of work. It costs a great deal of time and attention to turn a trunk inside out.

## PIET HEIN EEK

| art nr+name | in side out bench - long 3 |
|-------------|----------------------------|
| year        | 2018                       |
| size        | 229.5 x 28.5 x 49cm        |
| material    | oak                        |
| rrp         | € 4.700,00                 |