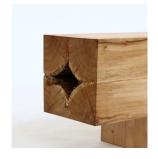

## THE INSIDE OUT BENCH

The inside out bench we presented last in April in Milan. Now we have made another one, but we are going to show some variations on the inside out theme: a totem of square blocks and regular inside out blocks that you can use however you like. Turning a tree inside out is very efficient in terms of wood, and is a bit of fun for us, but not in terms of work. It costs a great deal of time and attention to turn a trunk inside out.

| art nr+name | in side out bench - totem 4 |
|-------------|-----------------------------|
| year        | 2018                        |
| size        | 36 x 36 x 36cm              |
| material    | oak                         |
| rrp         | €3.200,00                   |