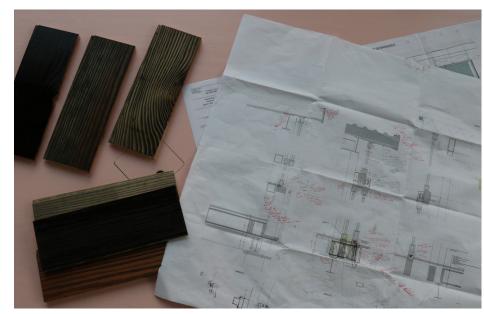

The materials used for the new pavilion are warm, fresh and light. The closed sections of the building will be made from white sheet material. The wooden boards of the terraces and floors will be stained black and the wooden window frames will remain natural.

### **WORK IN PROGRESS**

Construction in progress