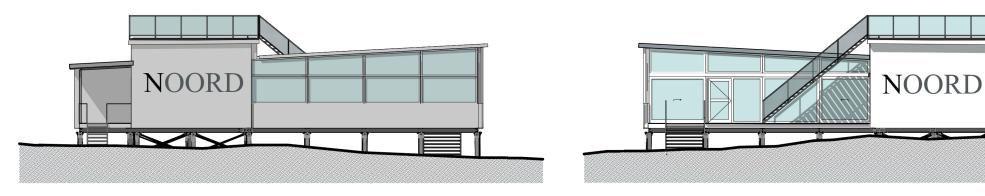

#### **FACADES**

Frond facade of the beach pavilion as seen from the beach

Left facade

Right facade facing the entrance road of the beach