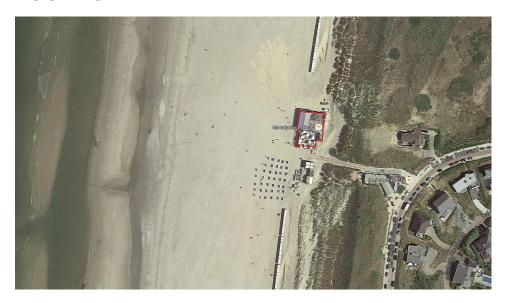

ction. In combination with the large windows, this creates an uninterrupted view of the beach and the ocean.

The bar and the kitchen are situated at the heart of the building and are completely open. The guests are always and everywhere in contact with the chef, and vice versa. This welcoming approach is the express wish of the customer and fits seamlessly with the transparent pavilion.

The materials used for the new pavilion are warm, fresh and light. The closed sections of the building will be made from white sheet material. The wooden boards of the terraces and floors will be stained black and the wooden window frames will remain natural.

The enormous transparent surfaces will bring lots of light to the interior and the steel construction will remain strikingly visible.

# LOCATION





## **DESIGN**



Impression beach pavilion



Impression of beach pavilion as seen from the beach



Impression from the entrance road to the pavilion



#### **FACADES**



Frond facade of the beach pavilion as seen from the beach



Left facade

Right facade facing the entrance road of the beach

### **WORK IN PROGRESS**



















Construction in progress