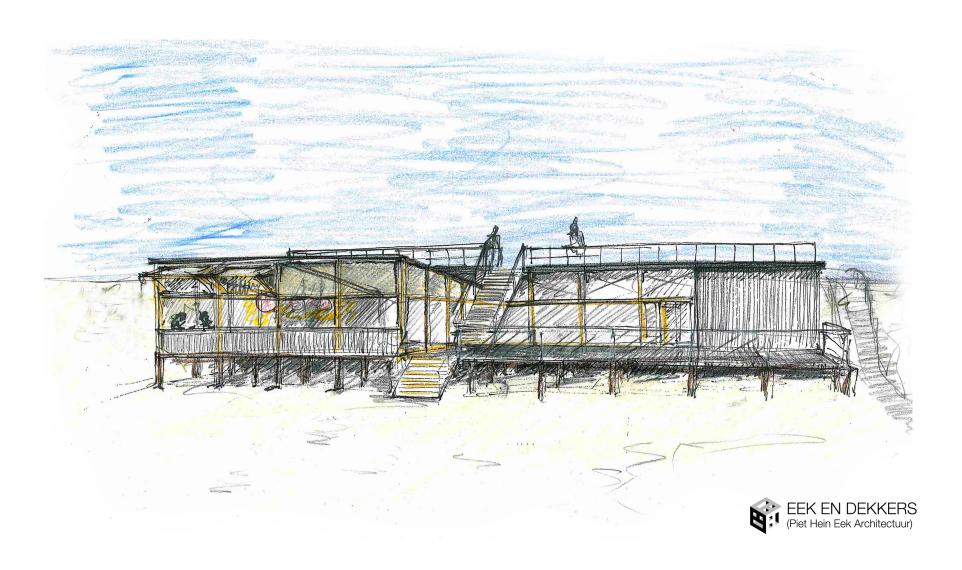

#### **BEACH PAVILION**

Location Bergen aan Zee

Type new build Function hospitatlity

Phase under construction

Client private

The new design for Strandpaviljoen Noord has been created around a panoramic view over the sea. The main volume of the pavilion is located over the full width of the poles and is limited in depth. The bar is placed centrally within the space, facing the sea.

In the summer situation, the pavilion can be almost completely opened up, which creates openness, with a minimal border between inside and outside space. Even though the façade will be closed during winter, the pavilion remains very light and transparent, exactly why Noord has been famous for years.

A roof terrace is situated across the entire width, on top of the main volume, which gives optimal views over the sea. The restaurant section consists of a secondary volume with a slightly sloping roof. The roof slopes towards the sea, so that the space opens up in this direction. In combination with the large windows, this creates an uninterrupted view of the beach and the ocean.

The bar and the kitchen are situated at the heart of the building and are completely open. The guests are always and everywhere in contact with the chef, and vice versa. This welcoming approach is the express wish of the customer and fits seamlessly with the transparent pavilion.

The materials used for the new pavilion are warm, fresh and light. The closed sections of the building will be made from white sheet material. The wooden boards of the terraces and floors will be stained black and the wooden window frames will remain natural.

The enormous transparent surfaces will bring lots of light to the interior and the steel construction will remain strikingly visible.

## **DESIGN**

Impression beach pavilion

Impression of beach pavilion as seen from the beach

Impression from the entrance road to the pavilion