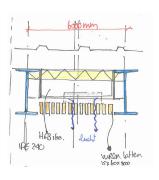

ustomer and fits seamlessly with the transparent pavilion.

The materials used for the new pavilion are warm, fresh and light. The closed sections of the building will be made from white sheet material. The wooden boards of the terraces and floors will be stained black and the wooden window frames will remain natural.

The enormous transparent surfaces will bring lots of light to the interior and the steel construction will remain strikingly visible.

# LOCATION





## **DESIGN**



Impression beach pavilion



Impression of beach pavilion as seen from the beach



Impression from the entrance road to the pavilion



#### **FACADES**



Frond facade of the beach pavilion as seen from the beach



Left facade

Right facade facing the entrance road of the beach

### **WORK IN PROGRESS**



















Construction in progress