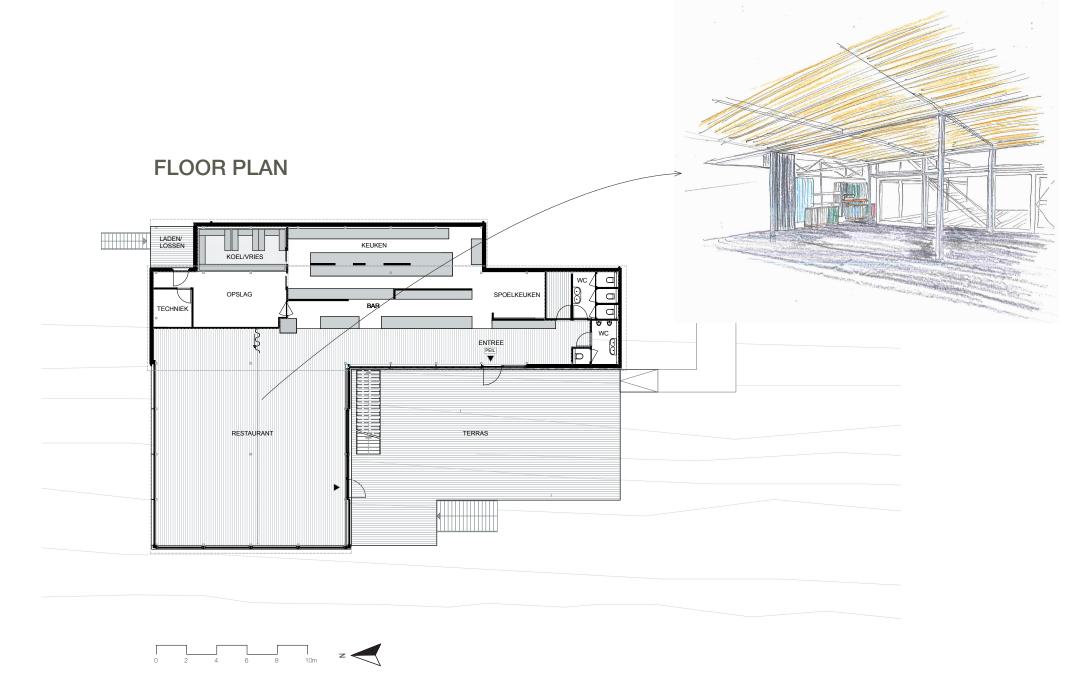

#### **BEACH PAVILION**

Location Bergen aan Zee

Type new build Function hospitatlity

Phase under construction

Client private

The new design for Strandpaviljoen Noord has been created around a panoramic view over the sea. The main volume of the pavilion is located over the full width of the poles and is limited in depth. The bar is placed centrally within the space, facing the sea.

A roof terrace is situated across the entire width, on top of the main volume, which gives optimal views over the sea. The restaurant section consists of a secondary volume with a slightly sloping roof. The roof slopes towards the sea, so that the space opens up in this direction. In combination with the large windows, this creates an uninterrupted view of the beach and the ocean.

The bar and the kitchen are situated at the heart of the building and are completely open. The guests are always and everywhere in contact with the chef, and vice versa. This welcoming approach is the express wish of the customer and fits seamlessly with the transparent pavilion.