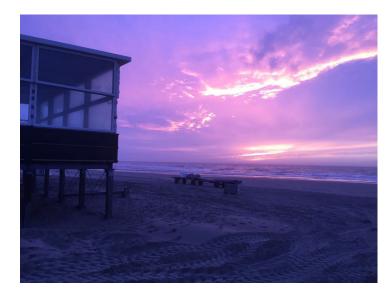

and fits seamlessly with the transparent pavilion.

The materials used for the new pavilion are warm, fresh and light. The closed sections of the building will be made from white sheet material. The wooden boards of the terraces and floors will be stained black and the wooden window frames will remain natural.

The enormous transparent surfaces will bring lots of light to the interior and the steel construction will remain strikingly visible.

# LOCATION





## **DESIGN**



Impression beach pavilion



Impression of beach pavilion as seen from the beach



Impression from the entrance road to the pavilion



#### **FACADES**



Frond facade of the beach pavilion as seen from the beach



Left facade

Right facade facing the entrance road of the beach

### **WORK IN PROGRESS**



















Construction in progress