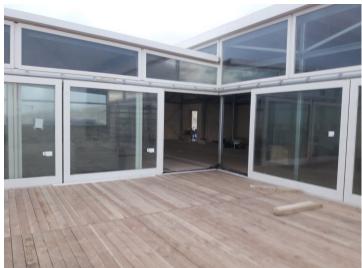

fits seamlessly with the transparent pavilion.

The materials used for the new pavilion are warm, fresh and light. The closed sections of the building will be made from white sheet material. The wooden boards of the terraces and floors will be stained black and the wooden window frames will remain natural.

The enormous transparent surfaces will bring lots of light to the interior and the steel construction will remain strikingly visible.

# LOCATION





## **DESIGN**



Impression beach pavilion



Impression of beach pavilion as seen from the beach



Impression from the entrance road to the pavilion



#### **FACADES**



Frond facade of the beach pavilion as seen from the beach



Left facade

Right facade facing the entrance road of the beach

### **WORK IN PROGRESS**



















Construction in progress