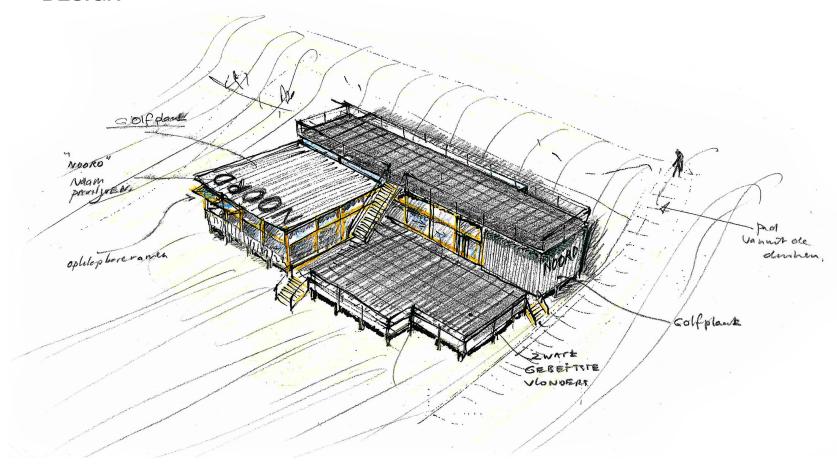

#### **BEACH PAVILION**

Location Bergen aan Zee

Type new build Function hospitatlity

Phase under construction

Client private

The new design for Strandpaviljoen Noord has been created around a panoramic view over the sea. The main volume of the pavilion is located over the full width of the poles and is limited in depth. The bar is placed centrally within the space, facing the sea.

In the summer situation, the pavilion can be almost completely opened up, which creates openness, with a minimal border between inside and outside space. Even though the façade will be closed during winter, the pavilion remains very light and transparent, exactly why Noord has been famous for years.

A roof terrace is situated across the entire width, on top of the main volume, which gives optimal views over the sea. The restaurant section consists of a secondary volume with a slightly sloping roof. The roof slopes towards the sea, so that the space opens up in this direction. In combination with the large windows, this creates an uninterrupted view of the beach and the ocean.

The bar and the kitchen are situated at the heart of the building and are completely open. The guests are always and everywhere in contact with the chef, and vice versa. This welcoming approach is the express wish of the customer and fits seamlessly with the transparent pavilion.

The materials used for the new pavilion are warm, fresh and light. The closed sections of the building will be made from white sheet material. The wooden boards of the terraces and floors will be stained black and the wooden window frames will remain natural.

The enormous transparent surfaces will bring lots of light to the interior and the steel construction will remain strikingly visible.

## **DESIGN**

Impression beach pavilion

Impression of beach pavilion as seen from the beach

Impression from the entrance road to the pavilion