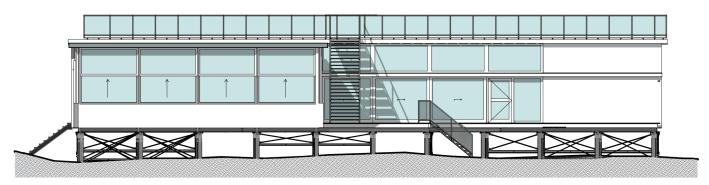

#### **FACADES**

Frond facade of the beach pavilion as seen from the beach

Left facade

Right facade facing the entrance road of the beach