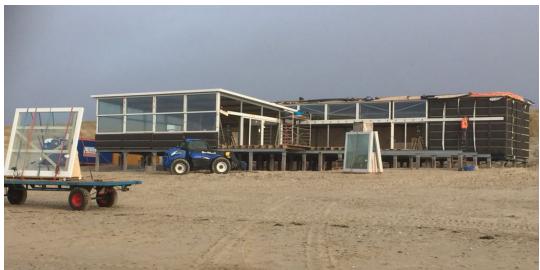

ts seamlessly with the transparent pavilion.

The materials used for the new pavilion are warm, fresh and light. The closed sections of the building will be made from white sheet material. The wooden boards of the terraces and floors will be stained black and the wooden window frames will remain natural.

The enormous transparent surfaces will bring lots of light to the interior and the steel construction will remain strikingly visible.

# LOCATION





## **DESIGN**



Impression beach pavilion



Impression of beach pavilion as seen from the beach



Impression from the entrance road to the pavilion



#### **FACADES**



Frond facade of the beach pavilion as seen from the beach



Left facade

Right facade facing the entrance road of the beach

### **WORK IN PROGRESS**



















Construction in progress