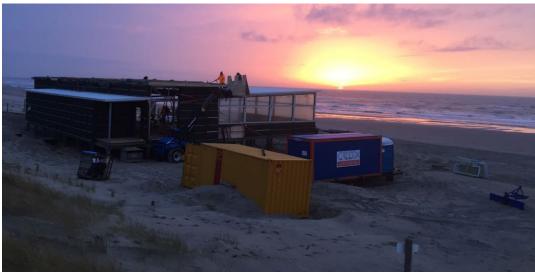

d fits seamlessly with the transparent pavilion.

The materials used for the new pavilion are warm, fresh and light. The closed sections of the building will be made from white sheet material. The wooden boards of the terraces and floors will be stained black and the wooden window frames will remain natural.

The enormous transparent surfaces will bring lots of light to the interior and the steel construction will remain strikingly visible.

# LOCATION





## **DESIGN**



Impression beach pavilion



Impression of beach pavilion as seen from the beach



Impression from the entrance road to the pavilion



#### **FACADES**



Frond facade of the beach pavilion as seen from the beach



Left facade

Right facade facing the entrance road of the beach

### **WORK IN PROGRESS**



















Construction in progress