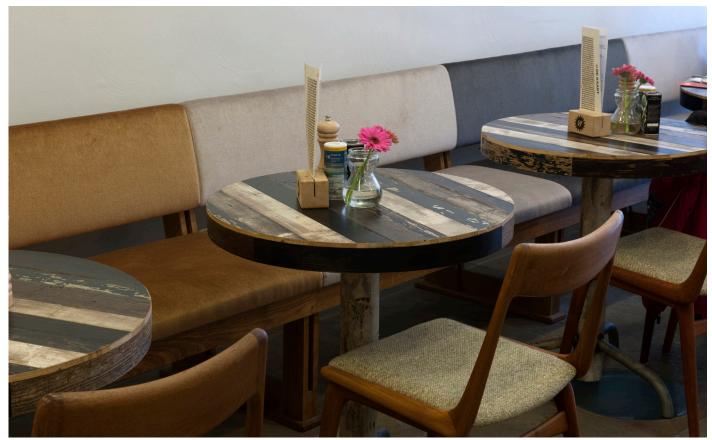

The tables are made of old construction pipes and the table top is made from scrapwood in darker colours to create a more robust atmosphere.

We have chosen for the warmth of copper in contrast to the sharp lines in the kitchen and counter.