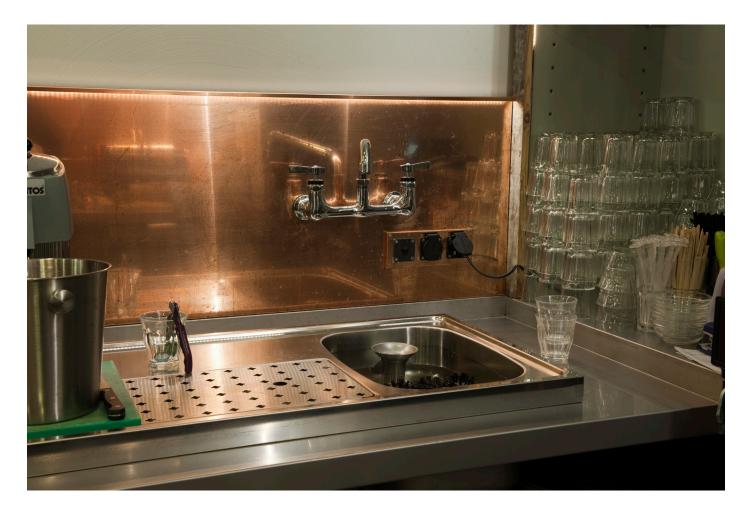

The tables are made of old construction pipes and the table top is made from scrapwood in darker colours to create a more robust atmosphere.

We have chosen for the warmth of copper in contrast to the sharp lines in the kitchen and counter.