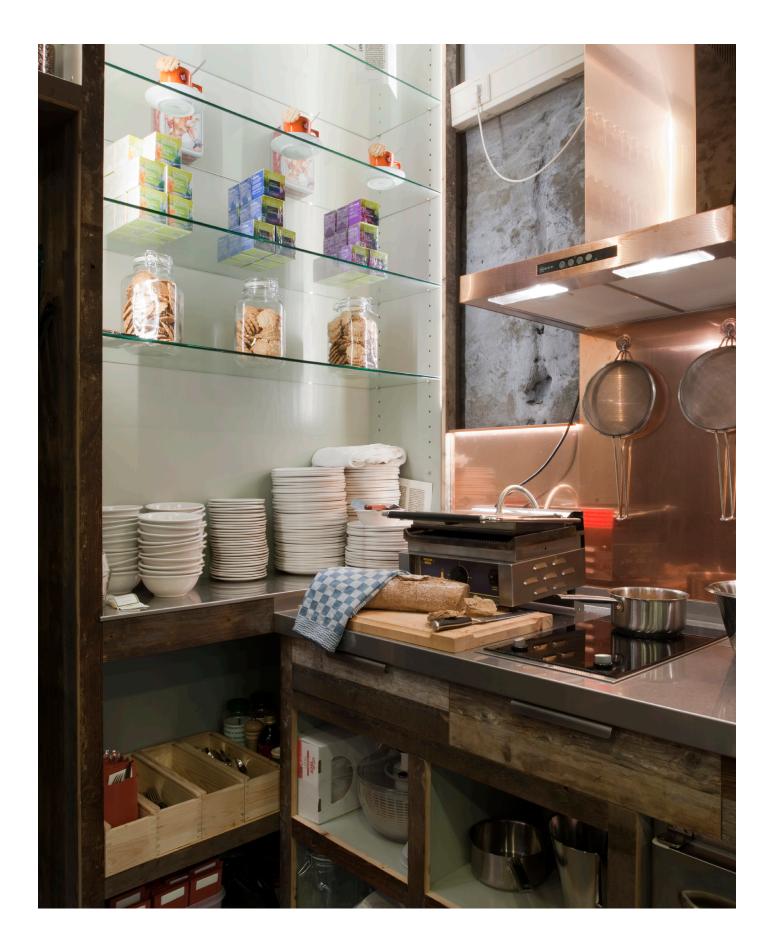

The tables are made of old construction pipes and the table top is made from scrapwood in darker colours to create a more robust atmosphere.

We have chosen for the warmth of copper in contrast to the sharp lines in the kitchen and counter.