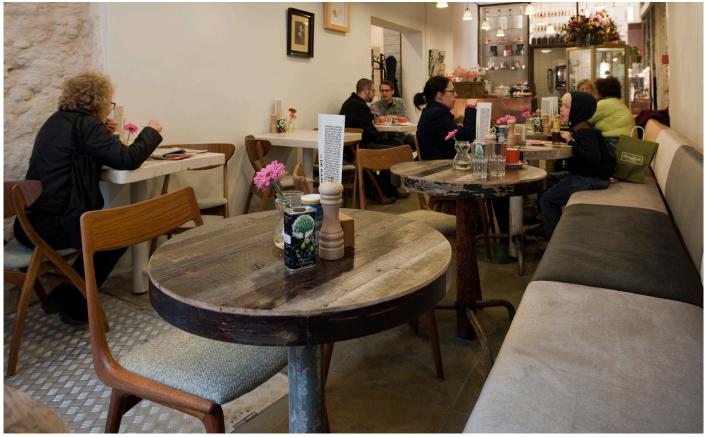

## **BOOKSHOP CAFE INTERIOR**

Year: Assigned by: Place: Photos by: 2014 Heinen Bookshop 's-Hertogenbosch Thomas Mayer

On the right a custom made Crisis bench upholstered with velours fabric in different colours like patchwork.

The tables are made of old construction pipes and the table top is made from scrapwood in darker colours to create a more robust atmosphere.

We have chosen for the warmth of copper in contrast to the sharp lines in the kitchen and counter.