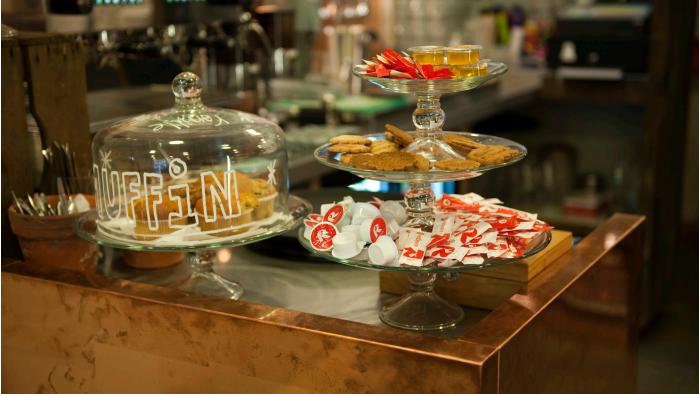

## **BOOKSHOP CAFE INTERIOR**

Year: Assigned by: Place: Photos by: 2014 Heinen Bookshop 's-Hertogenbosch Thomas Mayer

On the right a custom made Crisis bench upholstered with velours fabric in different colours like patchwork.

The tables are made of old construction pipes and the table top is made from scrapwood in darker colours to create a more robust atmosphere.

We have chosen for the warmth of copper in contrast to the sharp lines in the kitchen and counter.