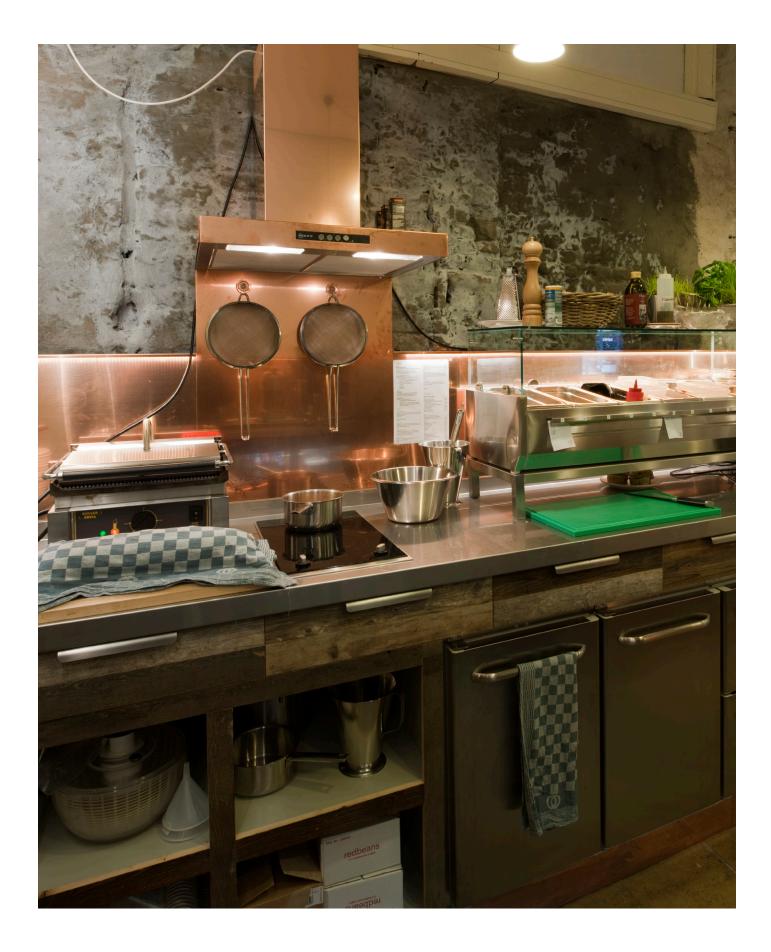

The tables are made of old construction pipes and the table top is made from scrapwood in darker colours to create a more robust atmosphere.

We have chosen for the warmth of copper in contrast to the sharp lines in the kitchen and counter.