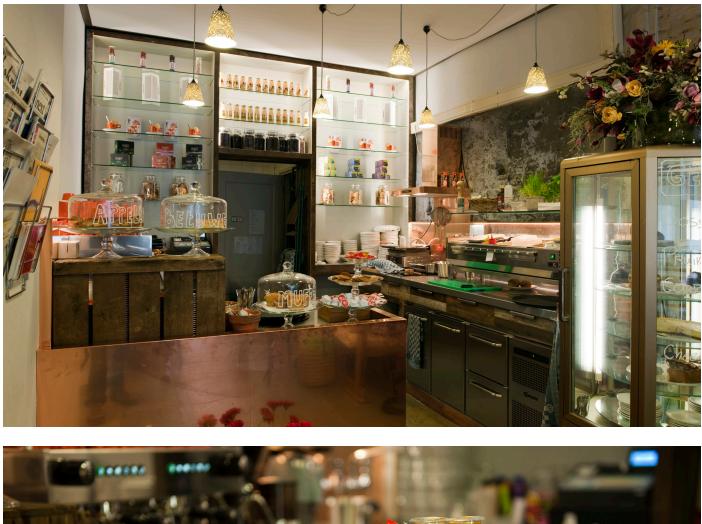

The tables are made of old construction pipes and the table top is made from scrapwood in darker colours to create a more robust atmosphere.

We have chosen for the warmth of copper in contrast to the sharp lines in the kitchen and counter.