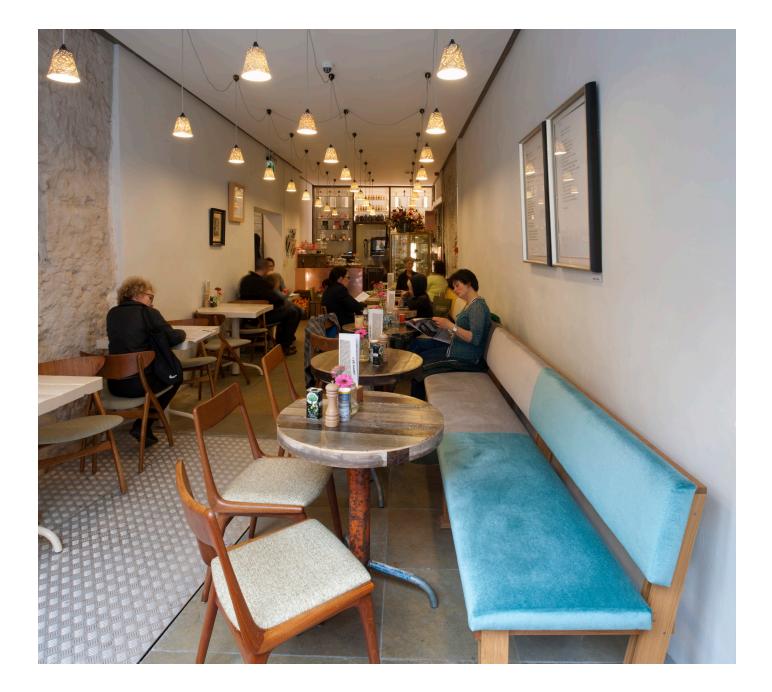

## **BOOKSHOP CAFE INTERIOR**

Year: Assigned by: Place: Photos by: 2014 Heinen Bookshop 's-Hertogenbosch Thomas Mayer

On the right a custom made Crisis bench upholstered with velours fabric in different colours like patchwork.

The tables are made of old construction pipes and the table top is made from scrapwood in darker colours to create a more robust atmosphere.

We have chosen for the warmth of copper in contrast to the sharp lines in the kitchen and counter.